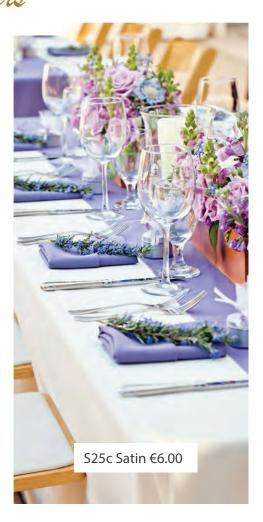

## Chair Bows & Drapes

S6 Organza - €2.20 each

S601 Satin - €2.50 each

S603 Taffeta - €2.70 each

S7 Lace - €2.75 each S701 Lace & Satin - €4.00 each

S8a Hessian - €2.90 each

S8b Hessian & Lace - €3.50 each

S1006 Cheesecloth - €2.75 each