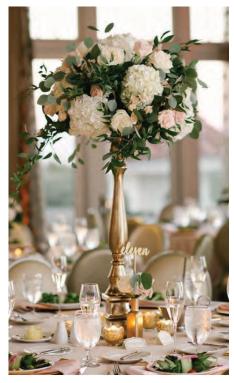

S415 Crystal Candelabra with Vases of Flowers €50.00

Tall designs can be utilized in any wedding theme. Ideally you will want to have three types of centerpieces at your reception. Two low looks and a tall look. Avoid doing all tall because they lose how special they are and they tend to block views. Nevertheless, they make a WOW factor that just can't be beat.

S417 Silver Metal Conical Vase (70cm) with Large Gypsophilia Arrangement (50cm diameter) €45.00

S418 Geometric Stand with Large Arrangement €45.00 S418a add 3 hanging glass balls with tea lights - €10.00