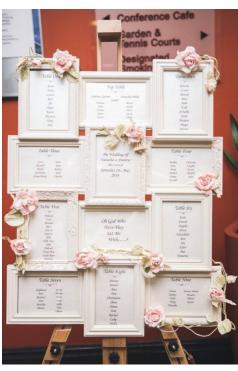

S837 Palette & Plant Pots €35.00

S838 Vintage Wheel Barrow €50.00

S840 Mesh with Pampas Grass, Tropical Leaves & Flowers €60.00

S839 Copper Circle with Greenery €20.00

Circle Frame & Flowers S835a Up to 8 Tables €35.00 S835b Up to 10 Tables €50.00

S836 Copper Stand, Foliage & Ribbon €60.00

S831 Small Rustic Wooden Board for up to 4 tables €25.00

S834 Wooden Frame & Flowers €40.00

S832 Large Rustic Wooden Board €35.00

S833 Wooden Board with Vintage Frames €50.00