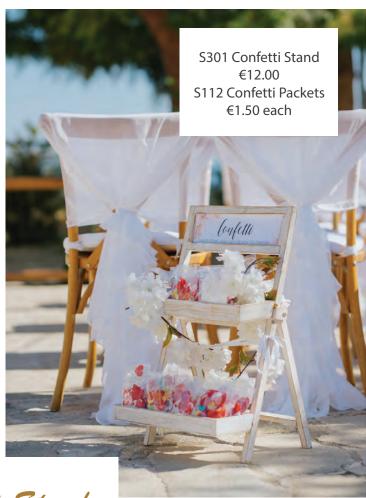

Up to 20 Chair Sashes for Ceremony & Reception

1 Ceremony Table Runner (same material & colour as chair dressing)

1 Ceremony Table Decoration (choice from page 9)

Confetti Stand with Flowers (S301 - confetti not included)

Up to 30 Chair Sashes for Ceremony & Reception

1 Ceremony Table Runner (same material & colour as chair dressing)

1 Ceremony Table Decoration (choice from page 9)

2 Large Lanterns (S57)

Confetti Stand with Flowers (S301 - confetti not included)

Up to 40 Chair Sashes for Ceremony & Reception

- 1 Ceremony Table Runner (same material & colour as chair dressing)
- 1 Ceremony Table Decoration (choice from page 9)
- 2 Large Lanterns (S57)

Confetti Stand with Flowers (S301 - confetti not included)

Up to 50 Chair Sashes for Ceremony & Reception

1 Ceremony Table Runner (same material & colour as chair dressing)

1 Ceremony Table Decoration (choice from page 9)

2 Large Lanterns (S57) & Confetti Stand with Flowers (S301 - confetti not included)

Up to 60 Chair Sashes for Ceremony & Reception

1 Ceremony Table Runner (same material & colour as chair dressing)

1 Ceremony Table Decoration (choice from page 9)

2 Large Lanterns (S57) & Confetti Stand with Flowers (S301 - confetti not included)