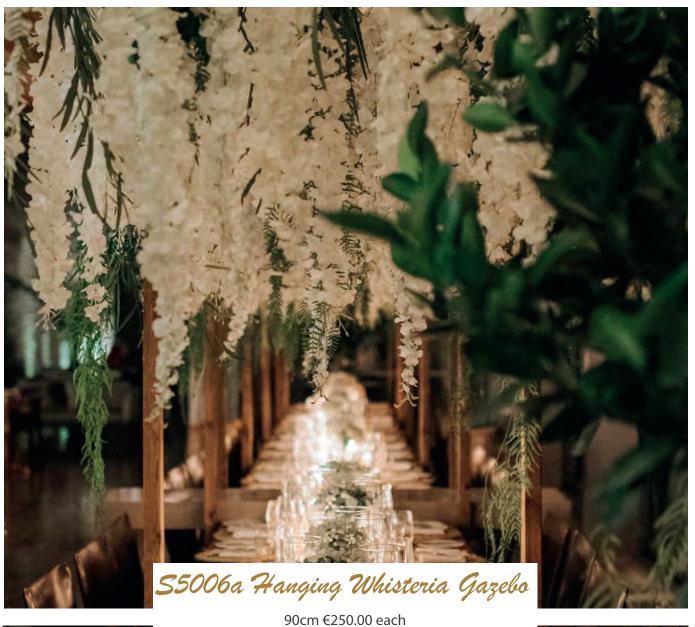

lid and stylish. The whole wedding venue will become more spacious and guests will not get a too overwhelmed feeling.



S92 Set of 8 Large Dream Catchers €30.00



S93 Rustic Dream Catcher €5.00 each



S95a Set of 8 Mixed Hanging Hearts €30.00



S95b Set of 8 Hanging Strings of Small S96 8 Hanging White Balls €30.00 White Hearts with Lights €30.00 a White / b Natural





S97 8 Glass Tear Drops €30.00



S98a 6 Rustic White Hanging Wicker Hearts €10.00 & S98b Brown



White Hanging Heart €5.00 S101a Mr & Mrs & S101b Wedding Day



S2066 Macrame Hanging Decor €10.00 each

No matter what your wedding theme is and where you are holding the wedding, hanging decorations will always be eye-popping. You can add them to trees, bushes, gazebos, ceilings and walls.







































Hanging Floral Installations







# Lighting MR8MRS









S313 Illuminated Cocktail Bistro Tables - Available in 25 Colours Set of 4 €120.00



S116a 3ft White Floral LOVE Letters €100.00



S116c 2ft White Floral Initial letters (order 2 months in advance) €120.00 for a Set of 2



Our Heart Arch & Light Up Letters are subject to height & set up restrictions.

Delivery & setup is free of charge in the Paphos Area and an additional €80.00 for weddings in Limassol, Ayia Napa & Protaras.

# Light Up Letters







Our Heart Arch & Light Up Letters are subject to height & set up restrictions.

Delivery & setup is free of charge in the Paphos Area and an additional €80.00 for weddings in Limassol, Ayia Napa & Protaras.





Our Heart Arch & Light Up Letters are subject to height &