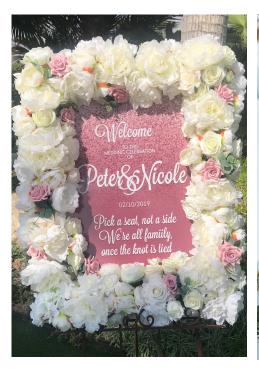

S105 Choose a Seat Not a Side with Easel & Flowers €35.00

S5072 Pampas & Dried Leaves Welcome to Our Wedding €80.00

S2030 Best Day Ever Rectangle Sign €50.00

S108a Welcome to our Wedding Acrylic Sign, Gold Frame & Flowers (Not Personalized) €50.00

S191 Pick a Seat Not a Side White Sign with Easel & Flowers €35.00

Personalized Sign with Frame & Easel €40.00 S192a Wooden / S192b White

S193 I Always Knew It Was You Gold Sign with Easel €35.00

S2033a Classic White Frame with Mirror, Flowers & Easel €60.00