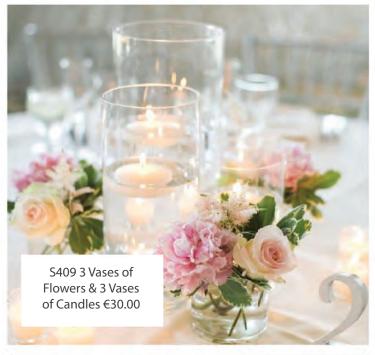

angements

Summer weddings are gorgeous as there is an abundance of beautiful silk floral arrangements to choose from.

Most arrangements can be customised to match your colour theme, please ask for more details and options.



S596 White Lantern of Flowers €18.00 (4 available)



S38 Crystal Bowl with Flowers €30.00



S39 Crystal Ball with Pillar Candle €30.00



S597 Large White Lantern with Flowers €25.00



S89 Gold Grecian Urn of Flowers €25.00



S2046 Golden Chalice with Silk Flowers €30.00



S44 Classic Glass Vase of Flowers €20.00



S42b Square Vases of Flowers €20.00



S42c Mirror Cube of Flowers €20.00



S43 Set of 3 Small Bottles with Roses €15.00



S2075 Gold Square with Flowers €30.00



S2076 Gold Floral Hoop €22.00



S2077 Glass Bottle with King Protea & Pam €15.00









# Elegant Candle Centrepieces





A simple candle centerpiece can find its place in any style, from romantic to rustic, and it creates a warm and romantic atmosphere.



S405 3 Martini Glasses with Floating Flowers €45.00



S5017 Perspex Boxes with Candles Set of 2 €30.00



S64 Small Candles (5 pieces) & Greenery €25.00



S407 Candelabra (70 cm) with 5 led candles (ivory, silver, gold, rose gold or black) €20.00



S414 Silver Candelabra with 5 Candles (70cm) €30.00



S415 Crystal Candelabra with Vases of Flowers €50.00



Tall designs can be utilized in any wedding theme. Ideally you will want to have three types of centerpieces at your reception. Two low looks and a tall look. Avoid doing all tall because they lose how special they are and they tend to block views. Neverthel