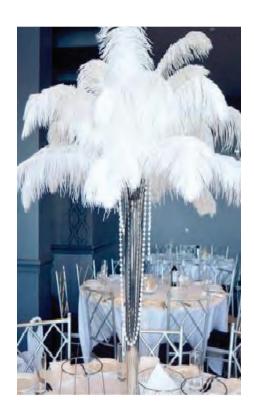

S47 Long Vase with White Ostrich Feathers €50.00

S428 Tall Glass Vase with Roses & Orchids (vase 70cm, flowers 60cm) €60.00

S429 Tropical Cylinder Vase with Orchids €48.00

S423 Crystal Bead Vase & Flower Arrangement €40.00