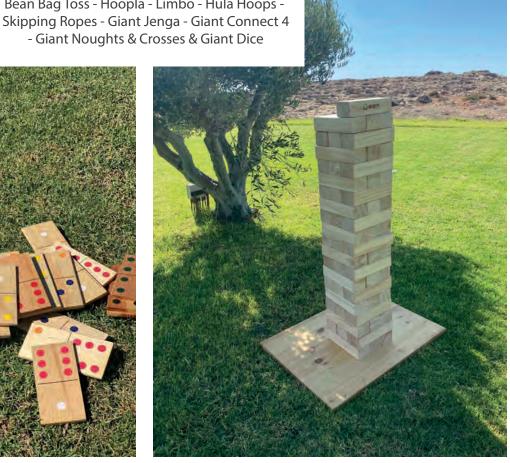

# Starlight Dancefloors

S2087a 10ft x 10ft Floor €295.00 S2087b 12ft x 12ft Floor €320.00 S2087c 14ft x 14ft Floor €385.00 S2087d 16ft x 16ft Floor €520.00

All games will be collected after 2 hours. All items must be returned at the end of the hire period and a charge may be made if any items are missing or broken.