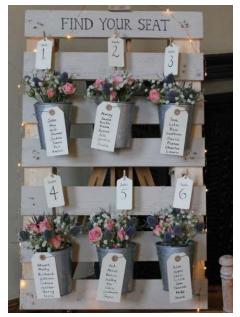

S837 Palette & Plant Pots €35.00

S838 Vintage Wheel Barrow €50.00

S840 Mesh with Pampas Grass, Tropical Leaves & Flowers €60.00

S839 Copper Circle with Greenery €20.00

Circle Frame & Flowers S835a Up to 8 Tables €35.00 S835b Up to 10 Tables €50.00