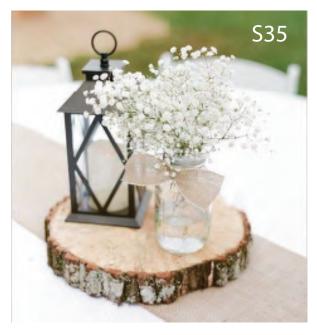

# Gypsofilia Centrepieces

Gypsofilia is the staple in any rustic or vintage wedding. This delicate bloom looks beautiful when used as room decor, or the focal point of you reception tables.

S35 Log, Lantern & Vase of Gyp €20.00