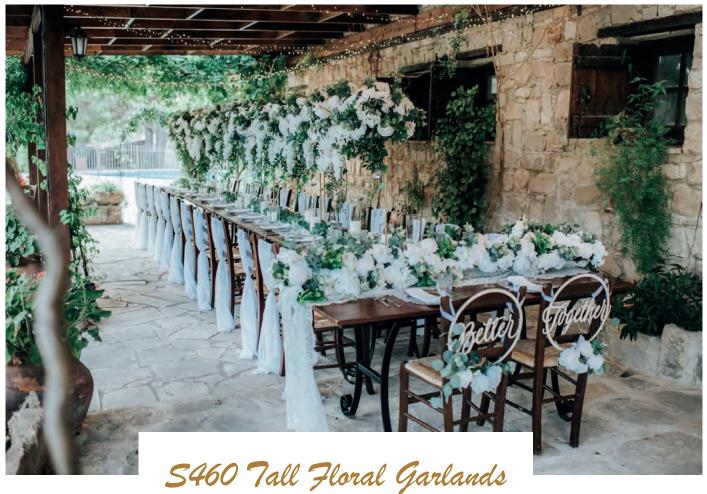

€45.00



S420c Gold Metal Stand (70cm) with Large (50cm) Flower Arrangement €45.00



S41 Silver Candle Candelabra with Crystal Balls €25.00



S424 3 Crystal Ball Centrepieces €90.00



S430 Silver Candelabra with Feathers €48.00



S47 Long Vase with White Ostrich Feathers €50.00



S428 Tall Glass Vase with Roses & Orchids (vase 70cm, flowers 60cm) €60.00



S429 Tropical Cylinder Vase with Orchids €48.00





S423 Crystal Bead Vase & Flower Arrangement €40.00



S421 Crystal Stand (70cm) on a Mirror Plate with Large (50cm) Arrangement €50.00



S422 Martini Vase with Flower Arrangement €45.00



S2047 Large Dusty Pink Flower Arrangement on a Cylinder Vases €50.00



S5063 Vase with White Arrangement €60.00



S425 Tropical Cylinder Vase (70cm high) €50.00

















€70.00













S751 Plexi Glass Lantern with 3 Candles €15.00 each (35cm x 35cm)



S57 White & Silver Wooden Lantern €10.00 each



S58a White Lanterns €10.00 each S58b Set of 3 €25.00



S59 Round Wooden Lantern €10.00 each



S634 Round Black Lantern €10.00 each



S61 Nautical Rope Lantern €5.00 each



S632a Bronze Lantern (20cm x 50cm) €10.00 each



S633 Large Mason Jar with Candle & Small Flowers €20.00 each



S54 Brown Wooden Floor Lantern (too big as centrepiece) €10.00 each



S632b Bronze Lantern (16cm x 45cm) €10.00 each



S645 Gold Lantern €10.00 each (Flowers Not Included)



S2048 Set of 6 Rectangle Perspex Floor Lanterns €50.00











## Lanterns & Candle Holders



Add a little romance and ambience with candles and votives. They look lovely on there own or alongside a larg