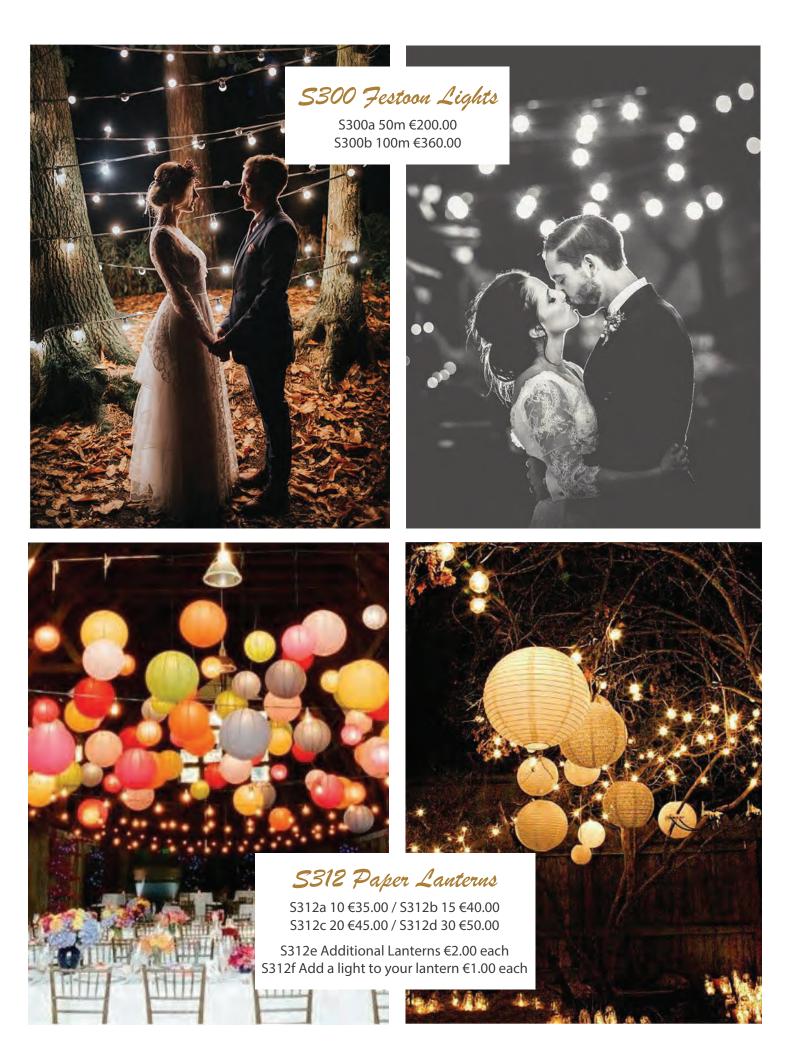

and guests will not get a too overwhelmed feeling.



S92 Set of 8 Large Dream Catchers €30.00



S93 Rustic Dream Catcher €5.00 each



S95a Set of 8 Mixed Hanging Hearts €30.00



S95b Set of 8 Hanging Strings of Small S96 8 Hanging White Balls €30.00 White Hearts with Lights €30.00 a White / b Natural





S97 8 Glass Tear Drops €30.00



S98a 6 Rustic White Hanging Wicker Hearts €10.00 & S98b Brown



White Hanging Heart €5.00 S101a Mr & Mrs & S101b Wedding Day



S2066 Macrame Hanging Decor €10.00 each

No matter what your wedding theme is and where you are holding the wedding, hanging decorations will always be eye-popping. You can add them to trees, bushes, gazebos, ceilings and walls.







































Hanging Floral Installations







# Lighting MR8MRS









S313 Illuminated Cocktail Bistro Tables - Available in 25 Colours Set of 4 €120.00



S116a 3ft White Floral LOVE Letters €100.00



S116c 2ft White Floral Initial letters (order 2 months in advance) €120.00 for a Set of 2



Our Heart Arch & Light Up Letters are subject to height & set up restrictions.

Delivery & setup is free of charge in the Paphos Area and an additional €80.00 for weddings in Limassol, Ayia Napa & Protaras.

# Light Up Letters







Our Heart Arch & Light Up Letters are subject to height & set up restrictions.

Delivery & setup is free of charge in the Paphos Area and an additional €80.00 for weddings in Limassol, Ayia Napa & Protaras.





Our Heart Arch & Light Up Letters are subject to height & set up restrictions.

Delivery & setup is free of charge in the Pa