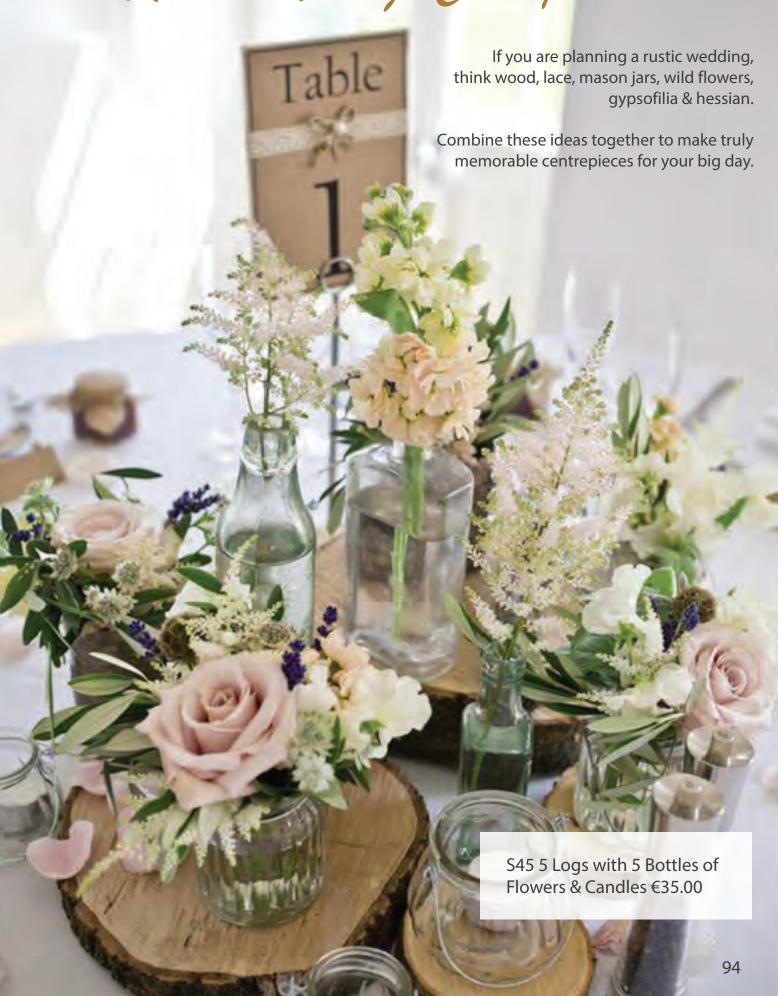

flowers and your guests won't be able to take their eyes of you!!

Gold Throne, Ivory Flower Wall (2.4m x 2.4m) & a long floral table arrangement (1.2m) - €399.00

(Book the package and save €100 on the individual item prices)

### Head Table Floral Displays



S271 Champagne & Dusty Pink Full Flower Runner (3.5 metres) - €65.00



S272 Full Flower with Hanging Foliage, Candles & Glassware (4 metres) - €150.00



S273 Ivory Full Flower Runner with Candles & Glassware (4 metres) - €150.00



S274 Gypsophilia Full Flowers (3 metres) €70.00 (Perfect for the head table too!!)



S275 Wooden Box with Silk Flowers (available in any colour) €20.00 each



Silk Flower & Greenery Table Decor €50.00 S5002b ivory / S5002c blush



S276 Silk Flower Table Decor €30.00

# Rustic & Vintage Centrepieces



# Gypsofilia Centrepieces

Gypsofilia is the staple in any rustic or vintage wedding. This delicate bloom looks beautiful when used as room decor, or the focal point of you reception tables.



S35 Log, Lantern & Vase of Gyp €20.00



S333 Jar with Gypsofilia on Vintage Books €18.00



S32 Gypsofilia Ring with Glass Vase €25.00



S31 Wicker Globe with Pillar Candle €20.00



S335 Gypsofilia Ring with 3 Cylinder Vases & Candles €22.00



S334 Log, Lantern & Vase of Roses & Gypsofilia €20.00



S29 Ivory Jug of Flowers €20.00



S30 Box of Silk Flowers €20.00



S336 Log with Forest Flowers & Candle €20.00



Flowers €25.00



S33 French Vintage Vase with Silk S337 Pedestal Flower Bowl (available in silver, rose gold and glass) €30.00



S338 Box of Silk Flowers €20.00



S590 Lantern wit