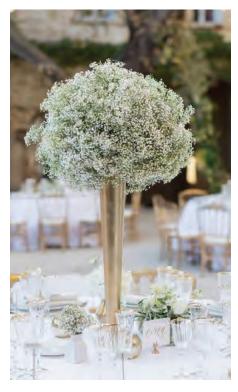

### **Decor for Reception**

Welcome Sign on Easel with Flowers (S108d)

Top Table Runner (S274)

Table Centerpieces, Cylinder Vase with Large Gypsophilia Flower (S416)

Chair Drapes or Ruffles (S9a or S10)

**Small Vases with Flowers** 

**Crystal Votives with Candles** 

Table Numbers (S83g)

| S5022a | 20 Guests | €1865.00 | S5022e | 60 Guests | €2605.00 |
|--------|-----------|----------|--------|-----------|----------|
| S5022b | 30 Guests | €2050.00 | S5022f | 70 Guests | €2790.00 |
| S5022c | 40 Guests | €2235.00 | S5022g | 80 Guests | €2975.00 |
| S5022d | 50 Guests | €2420.00 |        |           |          |