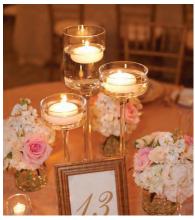

mbience with candles and votives. They look lovely on there own or alongside a larger centrepiece.



S696 Glass & Wood T-light €3.00 each



S2049 Set of 3 Rectangle Perspex Table Lanterns €30.00 (Flowers Not Included)



S646 Set of 2 Large Geometric Candle Holders €15.00 (Flowers Not Included)



S712 Set of 2 White Candle Holders €6.00



S2052 Set of 2 Mercury Glass Candle Sticks €10.00



Glass Holders with Candles S2053a Set of 2 €10.00 S2053b Set of 3 €15.00



S715a Candle Holder €3.50 each S715b Set of 3 €10.00



S714a Candle Holder€3.80 each S714b Set of 3 €10.00



S2055a Gold Candle Stick €3.50 each S2055b Set of 3 €10.00



S713 Set of 3 Elegant Glass Candle Holder €10.00



S711 Set of 3 Glass Candle Holder €15.00



S2056 Set of 2 Tall Glass Vase with White Candle €20.00



S2054 Set of 3 Different Height Glass Candles Holders €15.00



S81 Diamond Tea Light Holder €1.50 each



S71 Mercury Effect Tall (9cm) T-light (also in gold) €3.00 each



S80 Classic Glass Tea Light Holder €2.00 each



S2051 Crystal Votive €2.50 each



S82 Crystal Tea Light Holder €3.00 each



S694 Votive & T-light €3.00 each a Blush, b Gold, c Silver



S75 Glittery Gold Tea Light Holder €2.00 each



S78 Pink Mercury Tea Light Holder €2.00 each

Add a little romance and ambience with candles and votives. They look lovely on there own or alongside a larger centrepiece.



S647 Small Pointed Geometric Tea Light Holder €5.00 each



S648 Small Hexagon Geometric Tea Light Holder €5.00 each



S5019 Set of 3 Small Vase with Coral Peony & Eucalyptus €15.00



S5020 Set of 3 Small Vase