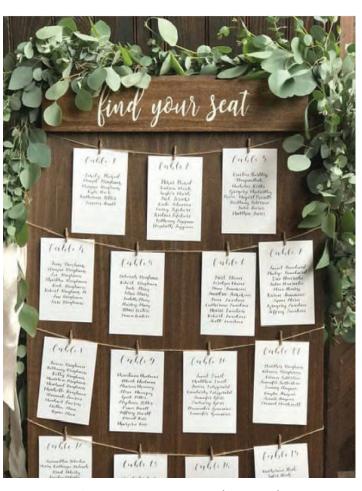

#### 7able Plan Stands

Having an organised seating plan at your wedding helps everything to run smoothly, and means your guests can avoid the mad panic of trying to find a seat. The wedding reception lasts about 3-5 hours and is a huge part of your big day, so it's important you've got it sorted.

If you want to create something a little different with your seating plan why not name the tables after things you and your hubby-to-be love? This also avoids the awkward hierarchy of table numbers too!

S837 Palette & Plant Pots €35.00

S838 Vintage Wheel Barrow €50.00

S840 Mesh with Pampas Grass, Tropical Leaves & Flowers €60.00

S839 Copper Circle with Greenery €20.00

Circle Frame & Flowers S835a Up to 8 Tables €35.00 S835b Up to 10 Tables €50.00

S836 Copper Stand, Foliage & Ribbon €60.00

S831 Small Rustic Wooden Board for up to 4 tables €25.00

S834 Wooden Frame & Flowers €40.00

S832 Large Rustic Wooden Board €35.00

S833 Wooden Board with Vintage Frames €50.00

S3022 Rustic Wood with Floral Hoops €35.00

S2062 Rustic Board €40.00

S2059 Rose Gold Wire Frame €40.00

S2060 Gold Wire Frame €40.00

S2058 Hanging Macrame €60.00

S5036 Dried Leaves & Pampas Stand €150.00

Large Ornate Mirror €60.00 S2061a Rose Gold, S2061b Gold, S2061c Silver & S2061d White

S2063 Classic Mirror €50.00

S2064 Plexi Glass Find a Seat Board €50.00

S2065 Classic White Mirror €35.00

S842a Shabby Chic Mirror & Table €95.00 S842b As Picture with Decor €150.00

S847 Long Shabby Chic Mirror €50.00

S841a Gold Frames €50.00

S841b White Frames €50.00

S843 Ladder & Frames €40.00

S844 Frame with Full Ivory Flowers €50.00 (60 x 40cm)

S845 Gold/Silver Frame with Flowers €40.00 (62 x 52cm)

S846 Classic White Frame €40.00