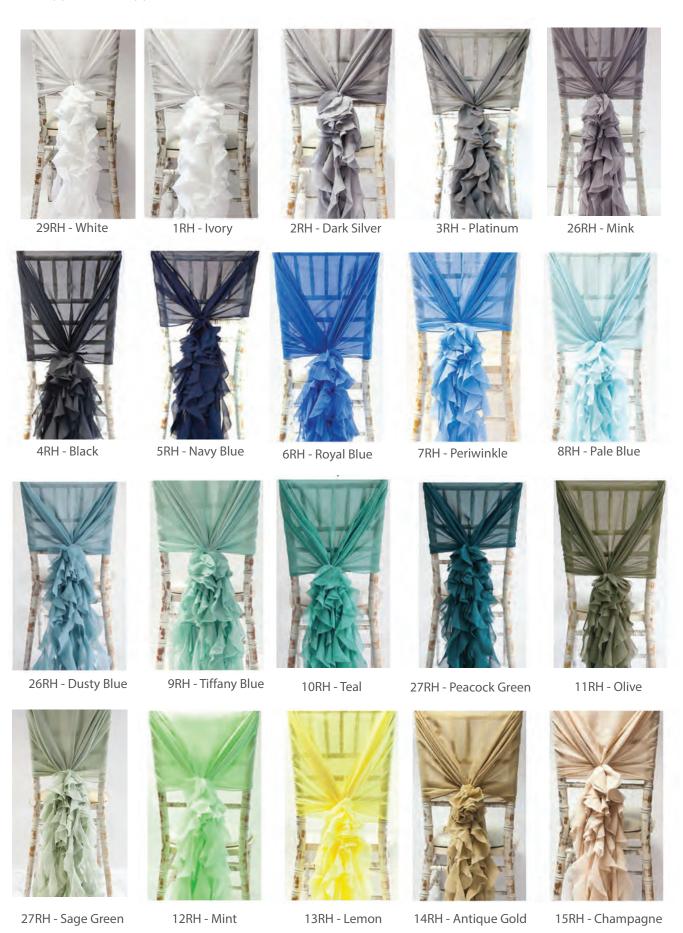

### Chiffon Ruffle Hoods

16RH - Nude

17RH - Blush Pink

18RH - Pale Pink

19RH - Burlwood

20RH - Dusty Rose

21RH - Mauve

22RH - Garnett

28RH - Coral

23RH - Burgundy

24RH - Ultra Purple

25RH - Lilac