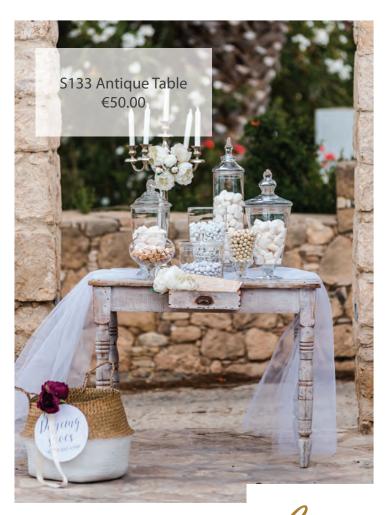

## The Candy Table

Candy Tables can be arranged on our Shabby Chic or Antique Table.

\$134a 15 Guests (8 varieties) €75.00 S134b 30 Guests (8 varieties) €110.00 S134c 50 Guests (8 varieties) €150.00