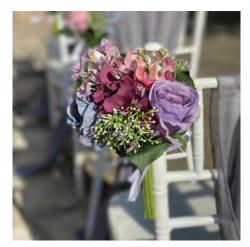

### Chair End Ideas

Buckets of flowers, a few sprigs of greenery or small decor items are great ideas for chair ends, and add serious style to your ceremony. Aisle markers not only help to define the space, they also add fresh ambiance to the room.

We can create any of the following ideas for traditional chairs with white covers, chiavari chairs or wooden bistro chairs - whatever seats you choose to have at your venue.

We can arrange most of the aisle decor to match your colour theme, and of course if you have any other ideas, please let us know and we can work from bespoke.

S5065 Dry Flower Bouquet€5.00

S201a Small White Wicker Heart with Flowers €4.00

S201b Medium Brown Wicker Heart with Flowers €8.00

S202a Small Buckets with White Flowers & Gypsofilia €5.00

S202b Small Buckets with Gypsofilia €5.00

S203 Small Bouquet of Gypsofilia €5.00

S204a Mason Jar of Flowers €5.00

S204b Foam Flowers €5.00

S212 Kissing Ball €4.00 a Pink, b Ivory or c White

S205 Drape with Hanging Flowers €9.00

S206a Foliage with Ivory Flowers €5.00

S206ab Foliage with Ivory & Blush Flowers €5.00

S5027 Colourful Bouquet €5.00

S208a Peony Bouquet Ivory and Cerise Pink €3.50

S208b Peony Bouquet Vintage Pinks €3.50

S206b Eucalyptus Foliage €7.00

S206c Foliage €5.00

S207 Fresh Olive Foliage €4.00

S209 Pampas Grass, Foliage & Flowers €7.00

S210 Dream Catcher €5.00

S211b Sea Shells & Rope €4.00

S2069 Berry Bundle with Foliage €5.00

S211a Starfish & Rope €5.00

S213a Tropical Flowers €7.50