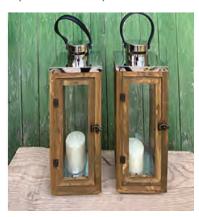

S425 Tropical Cylinder Vase (70cm high) €50.00

€70.00

S751 Plexi Glass Lantern with 3 Candles €15.00 each (35cm x 35cm)

S57 White & Silver Wooden Lantern €10.00 each

S58a White Lanterns €10.00 each S58b Set of 3 €25.00