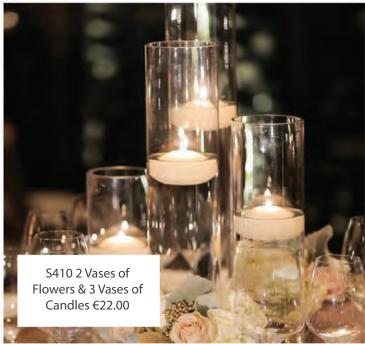

gements

Summer weddings are gorgeous as there is an abundance of beautiful silk floral arrangements to choose from.

Most arrangements can be customised to match your colour theme, please ask for more details and options.



S596 White Lantern of Flowers €18.00 (4 available)



S38 Crystal Bowl with Flowers €30.00



S39 Crystal Ball with Pillar Candle €30.00



S597 Large White Lantern with Flowers €25.00



S89 Gold Grecian Urn of Flowers €25.00



S2046 Golden Chalice with Silk Flowers €30.00



S44 Classic Glass Vase of Flowers €20.00



S42b Square Vases of Flowers €20.00



S42c Mirror Cube of Flowers €20.00



S43 Set of 3 Small Bottles with Roses €15.00



S2075 Gold Square with Flowers €30.00



S2076 Gold Floral Hoop €22.00



S2077 Glass Bottle with King Protea & Pam €15.00









# Elegant Candle Centrepieces





A simple candle centerpiece can find its place in any style, from romantic to rustic, and it creates a warm and romantic atmosphere.



S405 3 Martini Glasses with Floating Flowers €45.00



S5017 Perspex Boxes with Candles Set of 2 €30.00



S64 Small Candles (5 pieces) & Greenery €25.00



S407 Candelabra (70 cm) with 5 led candles (ivory, silver, gold, rose gold or black) €20.00



S414 Silver Candelabra with 5 Candles (70cm) €30.00



S415 Crystal Candelabra with Vases of Flowers €50.00



Tall designs can be utilized in any wedding theme. Ideally you will want to have three types of centerpieces at your reception. Two low looks and a tall look. Avoid doing all tall because they lose how special they are and they tend to block views. Nevertheles