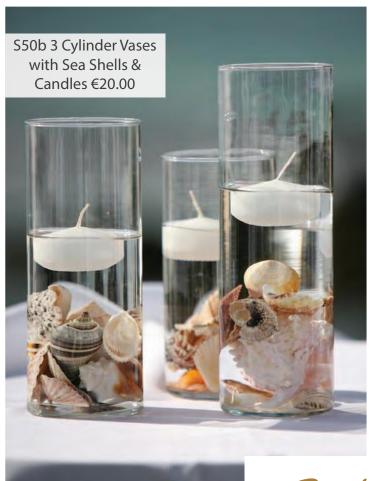

Pampas & Dried Grass in a White Vases €30.00 each



S2045 10 Small Vases of Dried Leaves & Flowers €50.00

# Eucalyptus & Greenery

Why use greenery as an accent, when it looks great on it's own!



S332 Eucalyptus Ring with 3 Cylinder Vases & Candles €25.00



S431 Vase of Eucalyptus Branches €22.00



S432 Large Bottles of Eucalyptus €22.00



S593 Wooden Lantern with Flowers €20.00



S594 Wooden Lantern with Flowers & Candle €20.00



S36 Lantern with 3 Votives & Flowers €20.00



S49 3 Vintage Bottles with Old Books €20.00



S330 Geo Vase with Flowers €20.00



S331 Dome Wood Slice €15.00



S34 Birdcage with Silk Flowers €20.00



S595 Round Lantern with Tropical Leaves & Astile Flower €20.00 a White / b Black / c Brown



S401 3 Cylinder Vases with Candles & Flower Wreath €20.00





Beach Theme









S42a Square Glass Vase of Flowers €30.00

# Stylish Silk Floral Arrangements

Summer weddings are gorgeous as there is an abundance of beautiful silk floral arrangements to choose from.

Most arrangements can be customised to match your colour theme, please ask for more details and options.



S596 White Lantern of Flowers €18.00 (4 available)



S38 Crystal Bowl with Flowers €30.00



S39 Crystal Ball with Pillar Candle €30.00



S597 Large White Lantern with Flowers €25.00



S89 Gold Grecian Urn of Flowers €25.00



S2046 Golden Chalice with Silk Flowers €30.00



S44 Classic Glass Vase of Flowers €20.00



S42b Square Vases of Flowers €20.00



S42c Mirror Cube of Flowers €20.00



S43 Set of 3 Small Bottles with Roses €15.00



S2075 Gold Square with Flowers €