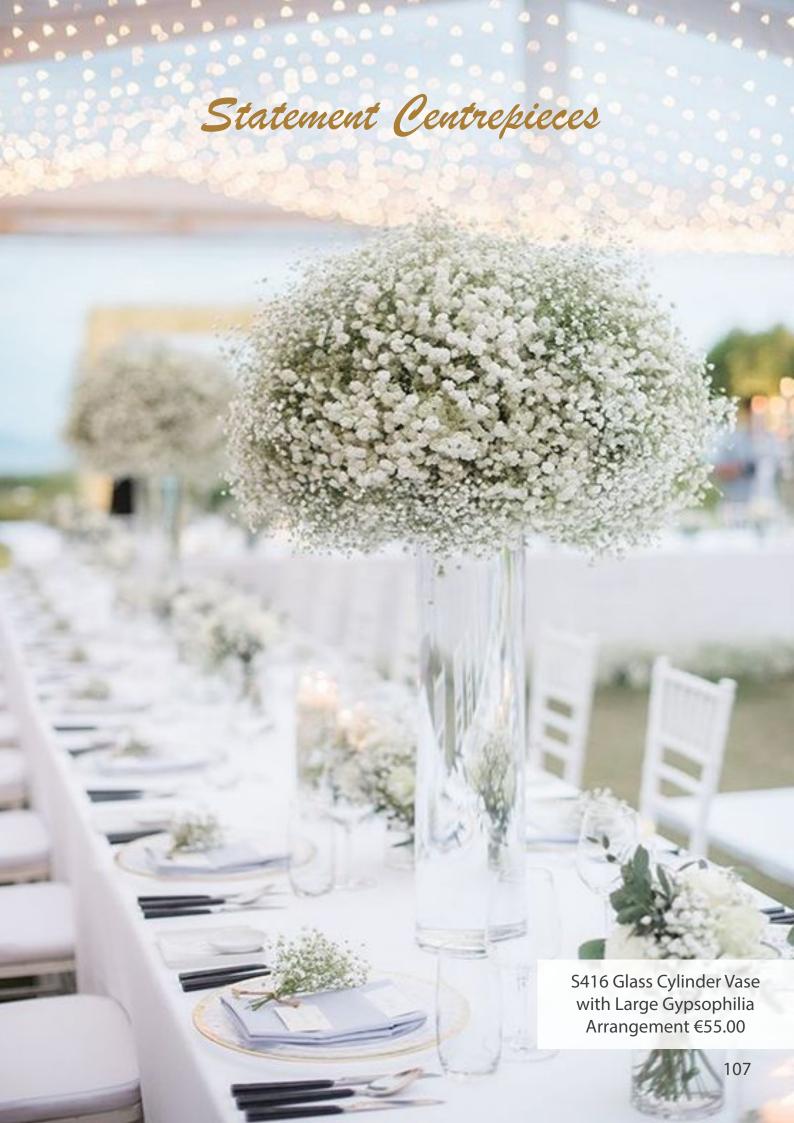

### **Decor for Reception**

Welcome Sign on Easel with Flowers (S108d)

Top Table Runner (S274)

Table Centerpieces, Cylinder Vase with Large Gypsophilia Flower (S416)

Chair Drapes or Ruffles (S9a or S10)

**Small Vases with Flowers** 

**Crystal Votives with Candles** 

Table Numbers (S83g)

| S5022a | 20 Guests | €1865.00 | S5022e | 60 Guests | €2605.00 |
|--------|-----------|----------|--------|-----------|----------|
| S5022b | 30 Guests | €2050.00 | S5022f | 70 Guests | €2790.00 |
| S5022c | 40 Guests | €2235.00 | S5022g | 80 Guests | €2975.00 |
| S5022d | 50 Guests | €2420.00 |        |           |          |