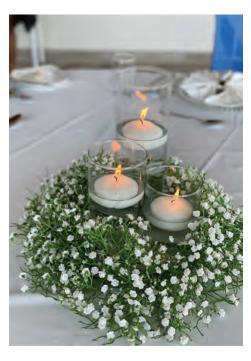

S711 Set of 3 Glass Candle Holder €15.00

S2056 Set of 2 Tall Glass Vase with White Candle €20.00

S2054 Set of 3 Different Height Glass Candles Holders €15.00

S81 Diamond Tea Light Holder €1.50 each

S71 Mercury Effect Tall (9cm) T-light (also in gold) €3.00 each

S80 Classic Glass Tea Light Holder €2.00 each

S2051 Crystal Votive €2.50 each

S82 Crystal Tea Light Holder €3.00 each

S694 Votive & T-light €3.00 each a Blush, b Gold, c Silver

S75 Glittery Gold Tea Light Holder €2.00 each