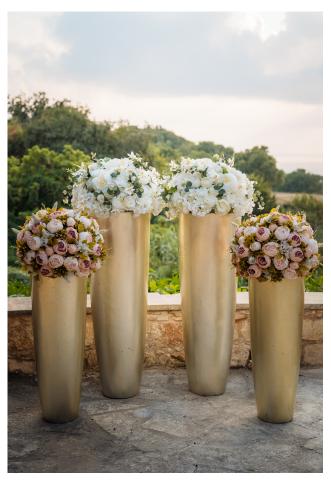

Set of 2 Gold Pillar Flower Arrangements S512a Large (Stand 120cm) €160 S512b Medium (Stand 90cm) €120

S508b Set of 2 Extra Large Flower Arrangements (Stand 1m) €190.00

S508a Set of 2 Large Gypsofilia Arrangements (Stand 80cm) €150.00