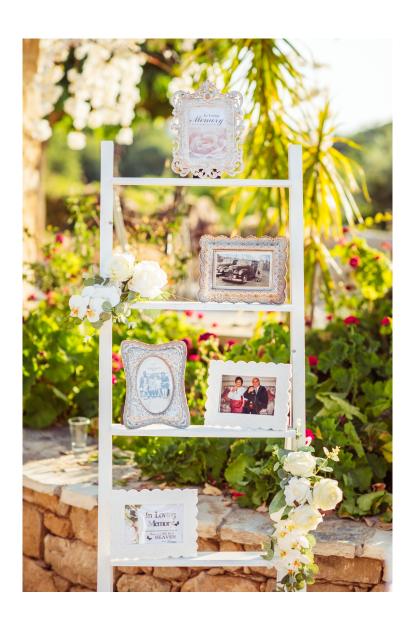

# Memory Chairs, Signs & Lanterns

S184 This Light Burns Sign & Candle €15.00

S183 Little Bit of Heaven Sign Gold or Silver Frame €10.00

S186 We Know You Would be Here Today Sign €10.00

S189 Memory Ladder, Flowers & Frames €45.00

S185 In Loving Memory Sign €10.00

Please note, memory ladders, chairs and signs can only be set up at the ceremony venue, and will not be moved to the reception venue.