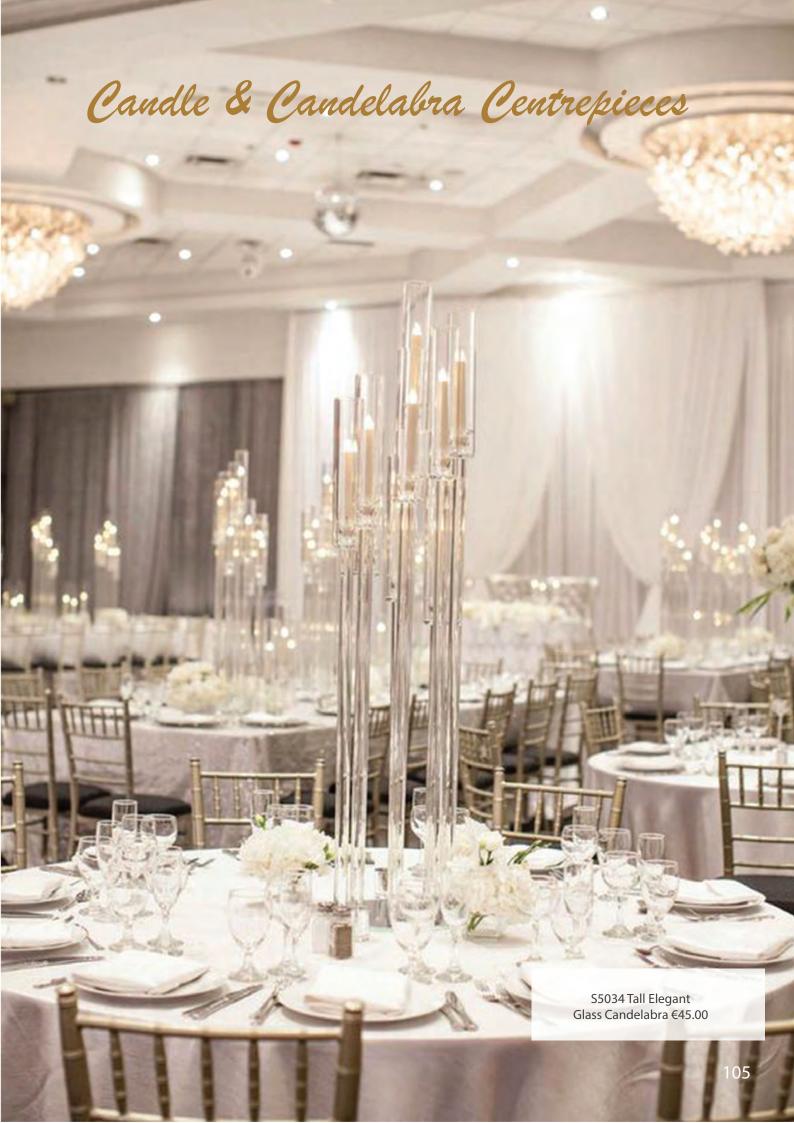

# Elegant Candle Centrepieces

A simple candle centerpiece can find its place in any style, from romantic to rustic, and it creates a warm and romantic atmosphere.

S405 3 Martini Glasses with Floating Flowers €45.00

S5017 Perspex Boxes with Candles Set of 2 €30.00

S64 Small Candles (5 pieces) & Greenery €25.00

S407 Candelabra (70 cm) with 5 led candles (ivory, silver, gold, rose gold or black) €20.00

S414 Silver Candelabra with 5 Candles (70cm) €30.00

S415 Crystal Candelabra with Vases of Flowers €50.00

Tall designs can be utilized in any wedding theme. Ideally you will want to have three types of centerpieces at your reception. Two low looks and a tall look. Avoid doing all tall because they lose how special they are and they tend to block views. Nevertheless, they make a WOW factor that just can't be beat.