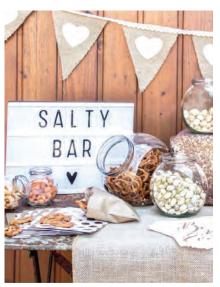

# Salty Bar

S2037 Snack Cart with 10 Snack Items €150.00

The Snack Cart includes 10 snack items, tongues, bags and decor.

#### Snack items include;

3 flavours of popcorn
Puffs (tomato, cheese, bacon, pizza)
Cheesy nachos
Local sesame bar
Bread sticks
Cheese dip
Tomato salsa
Salt & vinegar crisps
Salted crisps.