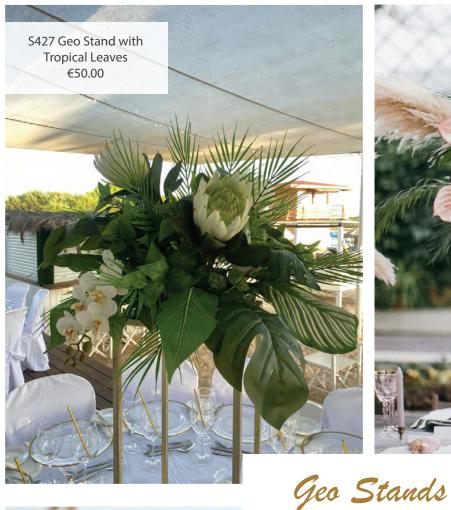

in Blush & White €45.00



S420c Gold Metal Stand (70cm) with Large (50cm) Flower Arrangement €45.00



S41 Silver Candle Candelabra with Crystal Balls €25.00



S424 3 Crystal Ball Centrepieces €90.00



S430 Silver Candelabra with Feathers €48.00



S47 Long Vase with White Ostrich Feathers €50.00



S428 Tall Glass Vase with Roses & Orchids (vase 70cm, flowers 60cm) €60.00



S429 Tropical Cylinder Vase with Orchids €48.00





S423 Crystal Bead Vase & Flower Arrangement €40.00



S421 Crystal Stand (70cm) on a Mirror Plate with Large (50cm) Arrangement €50.00



S422 Martini Vase with Flower Arrangement €45.00



S2047 Large Dusty Pink Flower Arrangement on a Cylinder Vases €50.00



S5063 Vase with White Arrangement €60.00



S425 Tropical Cylinder Vase (70cm high) €50.00

















€70.00













S751 Plexi Glass Lantern with 3 Candles €15.00 each (35cm x 35cm)



S57 White & Silver Wooden Lantern €10.00 each



S58a White Lanterns €10.00 each S58b Set of 3 €25.00



S59 Round Wooden Lantern €10.00 each



S634 Round Black Lantern €10.00 each



S61 Nautical Rope Lantern €5.00 each



S632a Bronze Lantern (20cm x 50cm) €10.00 each



S633 Large Mason Jar with Candle & Small Flowers €20.00 each



S54 Brown Wooden Floor Lantern (too big as centrepiece) €10.00 each



S632b Bronze Lantern (16cm x 45cm) €10.00 each



S645 Gold Lantern €10.00 each (Flowers Not Included)



S2048 Set of 6 Rectangle Perspex Floor Lanterns €50.00











## Lanterns & Candle Holders



Add a little romance and ambience with candles and votives. They look lovely on there own o