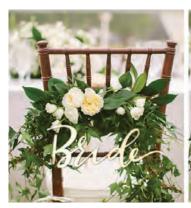

## Chair Decor Ideas

While there's nothing wrong with leaving rented reception chairs exactly as they come, decking out the bride and groom's seats, specifically, is a fun, simple way to bring personality to your wedding.

From floral arrangements, to whimsical signs, and leafy garlands, chair backs can be as simple or ornate as you'd like. The following chair decor is suitable for both chiavari chairs and chairs with white linen covers, and most can be done to match your colour theme.