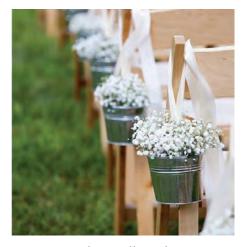

S213b Tropical Leaves & Orchids €5.00

Aisle Runners

S802 Shepherd Crook with Mason Jars & Flowers Set of 8 €70.00

S803a Shepherd Crook with Crystals & Flowers Set of 8 €70.00

S2072 Shepherd Crook with Lantern & Flowers Set of 8 €70.00

S804 Buckets of Gypsofilia Set of 8 €70.00

Large Vintage Bottles with Pampas Grass & Eucalyptus S809a €20.00 each / S809b Set of 6 €100

Large Tropical Aisle Decor S808a €40.00 each / S808b Set of 10 €300