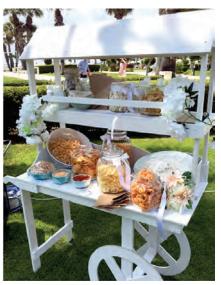

# Salty Bar

S2037 Snack Cart with 10 Snack Items €150.00

The Snack Cart includes 10 snack items, tongues, bags and decor.

#### Snack items include;

3 flavours of popcorn
Puffs (tomato, cheese, bacon, pizza)
Cheesy nachos
Local sesame bar
Bread sticks
Cheese dip
Tomato salsa
Salt & vinegar crisps
Salted crisps.