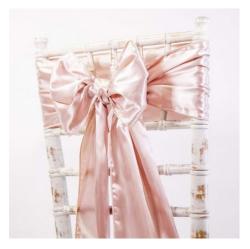

## Chair Bows & Drapes

S6 Organza - €2.20 each

S601 Satin - €2.50 each

S603 Taffeta - €2.70 each

S7 Lace - €2.75 each S701 Lace & Satin - €4.00 each

S8a Hessian - €2.90 each

S8b Hessian & Lace - €3.50 each

S1006 Cheesecloth - €2.75 each

### Satin Sashes