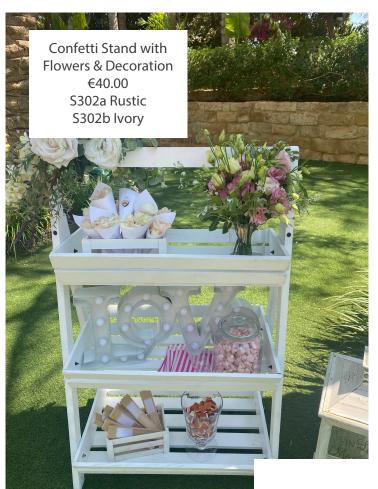

Up to 20 Chair Sashes for Ceremony & Reception

1 Ceremony Table Runner (same material & colour as chair dressing)

1 Ceremony Table Decoration (choice from page 9)

Confetti Stand with Flowers (S301 - confetti not included)

Up to 30 Chair Sashes for Ceremony & Reception

1 Ceremony Table Runner (same material & colour as chair dressing)

1 Ceremony Table Decoration (choice from page 9)

2 Large Lanterns (S57)

Confetti Stand with Flowers (S301 - confetti not included)

Up to 40 Chair Sashes for Ceremony & Reception

- 1 Ceremony Table Runner (same material & colour as chair dressing)
- 1 Ceremony Table Decoration (choice from page 9)
- 2 Large Lanterns (S57)

Confetti Stand with Flowers (S301 - confetti not included)

Up to 50 Chair Sashes for Ceremony & Reception

1 Ceremony Table Runner (same material & colour as chair dressing)

1 Ceremony Table Decoration (choice from page 9)

2 Large Lanterns (S57) & Confetti Stand with Flowers (S301 - confetti not included)

Up to 60 Chair Sashes for Ceremony & Reception

1 Ceremony Table Runner (same material & colour as chair dressing)

1 Ceremony Table Decoration (choice from page 9)

2 Large Lanterns (S57) & Confetti Stand with Flowers (S301 - confetti not included)