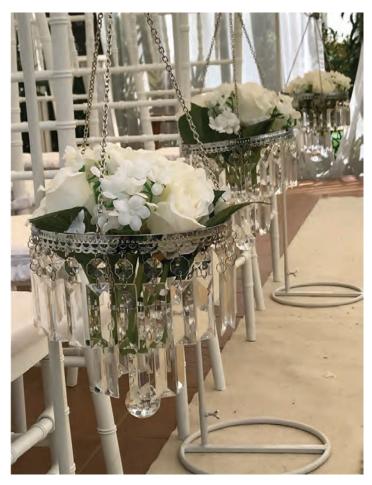

Instead of crowding your wedding tables with many flowers, candles or lanterns, hang the decorations up in the air will make the wedding venue more solid and stylish. The whole wedding venue will become more spacious and guests will not get a too overwhelmed feeling.

S92 Set of 8 Large Dream Catchers €30.00

S93 Rustic Dream Catcher €5.00 each

S95a Set of 8 Mixed Hanging Hearts €30.00

S95b Set of 8 Hanging Strings of Small S96 8 Hanging White Balls €30.00 White Hearts with Lights €30.00 a White / b Natural

S97 8 Glass Tear Drops €30.00

S98a 6 Rustic White Hanging Wicker Hearts €10.00 & S98b Brown

White Hanging Heart €5.00 S101a Mr & Mrs & S101b Wedding Day

S2066 Macrame Hanging Decor €10.00 each

No matter what your wedding theme is and where you are holding the wedding, hanging decorations will always be eye-popping. You can add them to trees, bushes, gazebos, ceilings and walls.

Hanging Floral Installations