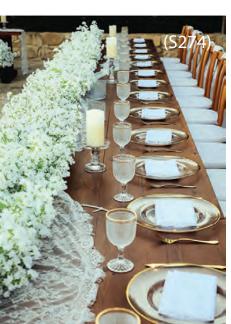

### **Decor for Reception**

Welcome Sign on Easel with Flowers (S108d)

Top Table Runner (S274)

Table Centerpieces, Cylinder Vase with Large Gypsophilia Flower (S416)

Chair Drapes or Ruffles (S9a or S10)

**Small Vases with Flowers** 

S274 Gypsophilia Full Flowers (3 metres) €70.00 (Perfect for the head table too!!)

S275 Wooden Box with Silk Flowers (available in any colour) €20.00 each

Silk Flower & Greenery Table Decor €50.00 S5002b ivory / S5002c blush