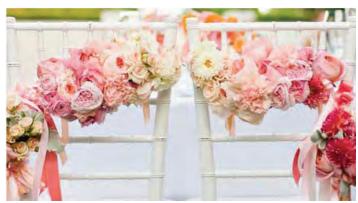

## Chair Decor Ideas

While there's nothing wrong with leaving rented reception chairs exactly as they come, decking out the bride and groom's seats, specifically, is a fun, simple way to bring personality to your wedding.

From floral arrangements, to whimsical signs, and leafy garlands, chair backs can be as simple or ornate as you'd like. The following chair decor is suitable for both chiavari chairs and chairs with white linen covers, and most can be done to match your colour theme.