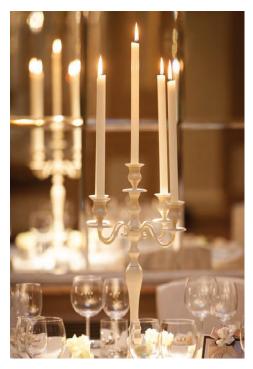

S5017 Perspex Boxes with Candles Set of 2 €30.00

S64 Small Candles (5 pieces) & Greenery €25.00

S407 Candelabra (70 cm) with 5 led candles (ivory, silver, gold, rose gold or black) €20.00

S414 Silver Candelabra with 5 Candles (70cm) €30.00