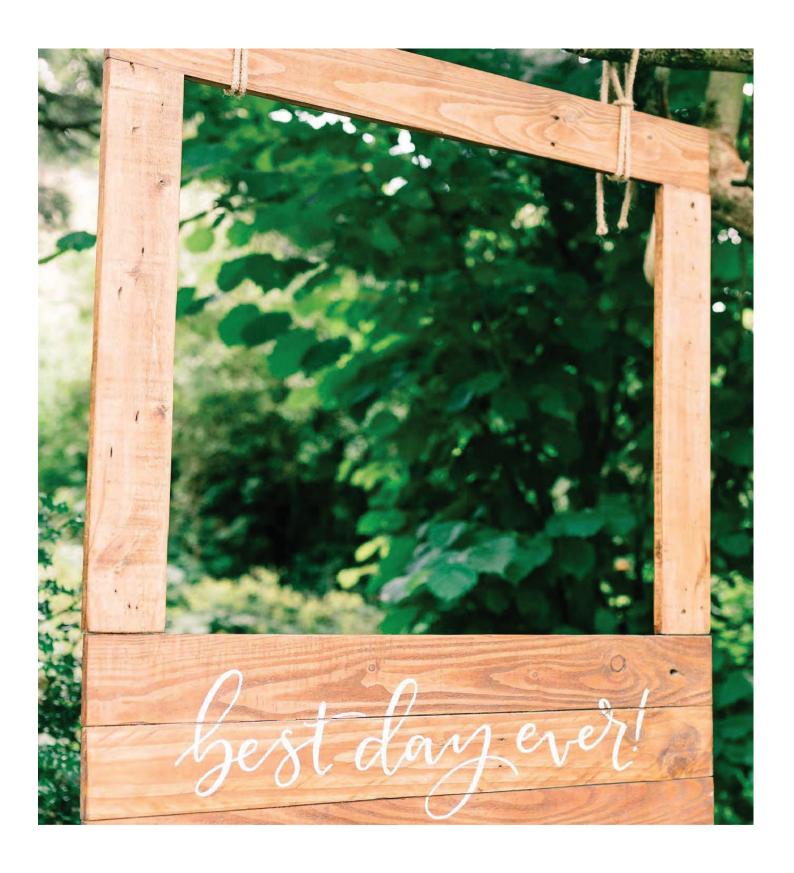

## The Selfie Board

It can be hung from a tree, ceiling (depending on your venue), arch or even held like a traditional card selfie board selfie board.

S2083a Selfie Board Only - €70.00 S2083b Selfie Board with Arch & Flowers €130.00