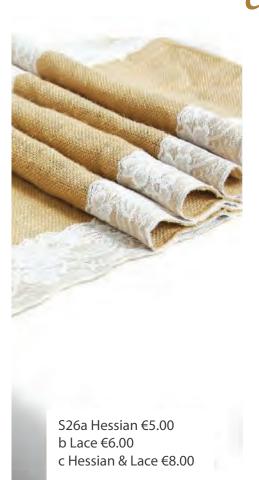

## Chair Bows & Drapes

S6 Organza - €2.20 each

S601 Satin - €2.50 each

S603 Taffeta - €2.70 each

S7 Lace - €2.75 each S701 Lace & Satin - €4.00 each

S8a Hessian - €2.90 each

S8b Hessian & Lace - €3.50 each

S1006 Cheesecloth - €2.75 each