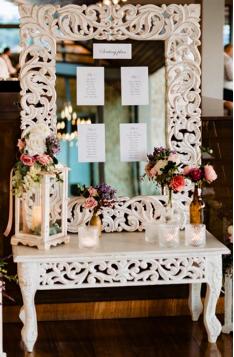

S3022 Rustic Wood with Floral Hoops €35.00

S2062 Rustic Board €40.00

S2059 Rose Gold Wire Frame €40.00

S2060 Gold Wire Frame €40.00

S2058 Hanging Macrame €60.00

S5036 Dried Leaves & Pampas Stand €150.00

Large Ornate Mirror €60.00 S2061a Rose Gold, S2061b Gold, S2061c Silver & S2061d White

S2063 Classic Mirror €50.00

S2064 Plexi Glass Find a Seat Board €50.00

S2065 Classic White Mirror €35.00

S842a Shabby Chic Mirror & Table €95.00 S842b As Picture with Decor €150.00

S847 Long Shabby Chic Mirror €50.00