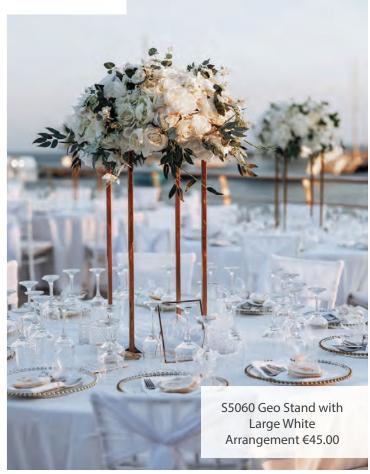

ment in Blush & White €45.00



S420c Gold Metal Stand (70cm) with Large (50cm) Flower Arrangement €45.00



S41 Silver Candle Candelabra with Crystal Balls €25.00



S424 3 Crystal Ball Centrepieces €90.00



S430 Silver Candelabra with Feathers €48.00



S47 Long Vase with White Ostrich Feathers €50.00



S428 Tall Glass Vase with Roses & Orchids (vase 70cm, flowers 60cm) €60.00



S429 Tropical Cylinder Vase with Orchids €48.00





S423 Crystal Bead Vase & Flower Arrangement €40.00



S421 Crystal Stand (70cm) on a Mirror Plate with Large (50cm) Arrangement €50.00



S422 Martini Vase with Flower Arrangement €45.00



S2047 Large Dusty Pink Flower Arrangement on a Cylinder Vases €50.00



S5063 Vase with White Arrangement €60.00



S425 Tropical Cylinder Vase (70cm high) €50.00

















€70.00













S751 Plexi Glass Lantern with 3 Candles €15.00 each (35cm x 35cm)



S57 White & Silver Wooden Lantern €10.00 each



S58a White Lanterns €10.00 each S58b Set of 3 €25.00



S59 Round Wooden Lantern €10.00 each



S634 Round Black Lantern €10.00 each



S61 Nautical Rope Lantern €5.00 each



S632a Bronze Lantern (20cm x 50cm) €10.00 each



S633 Large Mason Jar with Candle & Small Flowers €20.00 each



S54 Brown Wooden Floor Lantern (too big as centrepiece) €10.00 each



S632b Bronze Lantern (16cm x 45cm) €10.00 each



S645 Gold Lantern €10.00 each (Flowers Not Included)



S2048 Set of 6 Rectangle Perspex Floor Lanterns €50.00











## Lanterns & Candle Holders



Add a little romance and ambience with candles and votives. They look lovely on there o