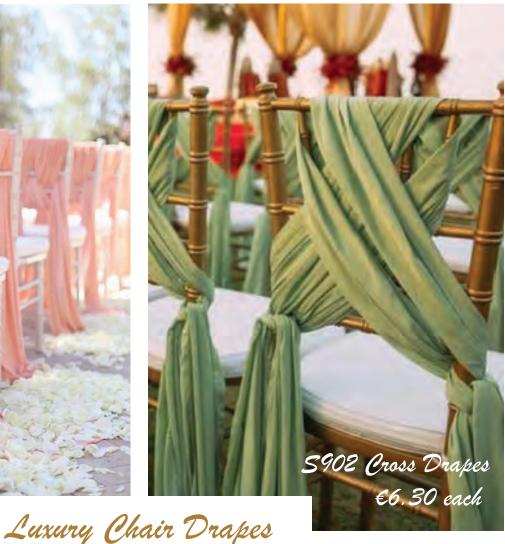

## Chair Bows & Drapes

S6 Organza - €2.20 each

S601 Satin - €2.50 each

S603 Taffeta - €2.70 each

S7 Lace - €2.75 each S701 Lace & Satin - €4.00 each

S8a Hessian - €2.90 each

S8b Hessian & Lace - €3.50 each

S1006 Cheesecloth - €2.75 each

S9a Drapes - €3.50 each

S9b Lace Drapes - €4.00 each