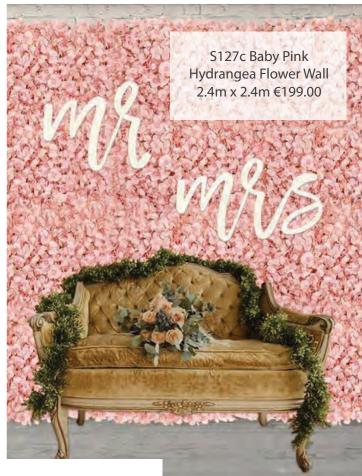

(Stand 90cm) €120



S508b Set of 2 Extra Large Flower Arrangements (Stand 1m) €190.00



S508a Set of 2 Large Gypsofilia Arrangements (Stand 80cm) €150.00



S509 Set of 2 Large Arrangements (Stand 90cm) €120.00 a White / b White & Blush / c vintage pink / d peach



S510 Set of 2 Acrylic Plinths (90cm tall) with Vintage Urn & Flowers €220.00



S511 Set of 2 Mirror Plinths with Glass Vase & Flowers (Stand 1m) €220.00



S5047 Acrylic Plinths with Vintage Urns & Flowers Set of 6 €400.00



S5040 Geo Stand with Tropical Flower Arrangement €50.00



S807 Large Decoration (for the back of the chairs) 2.5m x 2.5m  $\,$  €300.00



Bay Trees (4ft) S2073a Set of 2 €50.00 S2073b Set of 4 €80.00



Rose Trees (4ft)
S2074a Set of 2 €45.00 / S2074b Set of 4 €70.00
S2074c Set of 6 €100.00

















5240a Semi Circle Flowers & Pampas Ceremony Only €200.00



Ceremony Only €180.00





S2016 White Flowers for Fence or Railings (10m) €200.00



S5068 Floral Garlands for Yachts (12m) €240.00



## Draped Arches with Flowers



S254a White Flower Draped Arch €250.00 Ceremony or Reception Only



S254b Foliage & Flowers Draped Arch €250.00 Ceremony or Reception Only



S254c White Flowers & Orchids Draped Arch €250.00 Ceremony or Reception Only



S242 Square Wooden Arch with Draping €189.00 Ceremony or Reception Only

## Draped Arches & Gazebos with Flowers



S2019 Dusty Pink Draped Arch with Flowers, Hanging Glass Balls & Candles €250.00 Ceremony or Reception Only



S5069 Draped Gazebo with **Silk Flower Arrangements** Ceremony or Reception Only €250



S244 Gazebo Square with