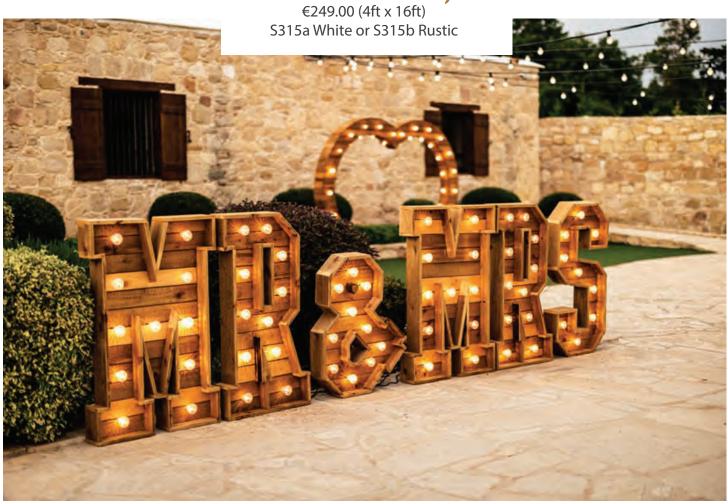

### Light Packages

S316 LOVE Package 4 ft LOVE lights & 12ft Starlight Dance Floor €430.00

> S317 MR & MRS Package 4ft MR&MRS & 12ft Dancefloor €455.00

S2088 Heart light up Package 8ft Light up Heart & 12ft Starlight Dance Floor €520.00