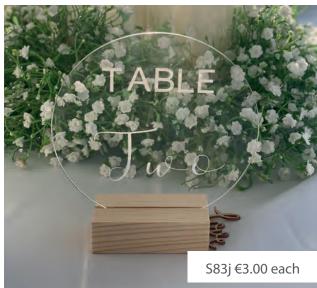

#### 7able Numbers

From traditional frames, to gold calligraphy table numbers, you'll find the perfect table number look for your wedding reception.

S88a Rose Gold, S88b Gold & S88c Silver €3.00 each

& S87c Silver €3.00 each