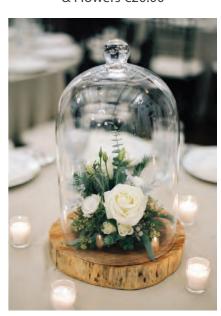

# Elegant Candle Centrepieces

A simple candle centerpiece can find its place in any style, from romantic to rustic, and it creates a warm and romantic atmosphere.

S405 3 Martini Glasses with Floating Flowers €45.00