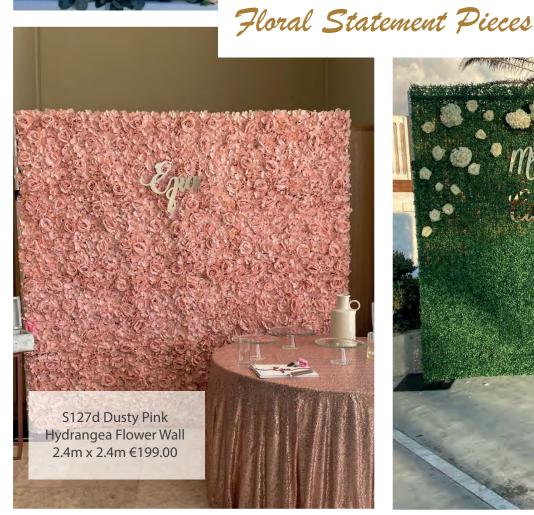

Stand 90cm) €120



S508b Set of 2 Extra Large Flower Arrangements (Stand 1m) €190.00



S508a Set of 2 Large Gypsofilia Arrangements (Stand 80cm) €150.00



S509 Set of 2 Large Arrangements (Stand 90cm) €120.00 a White / b White & Blush / c vintage pink / d peach



S510 Set of 2 Acrylic Plinths (90cm tall) with Vintage Urn & Flowers €220.00



S511 Set of 2 Mirror Plinths with Glass Vase & Flowers (Stand 1m) €220.00



S5047 Acrylic Plinths with Vintage Urns & Flowers Set of 6 €400.00



S5040 Geo Stand with Tropical Flower Arrangement €50.00



S807 Large Decoration (for the back of the chairs) 2.5m x 2.5m  $\,$  €300.00



Bay Trees (4ft) S2073a Set of 2 €50.00 S2073b Set of 4 €80.00



Rose Trees (4ft)
S2074a Set of 2 €45.00 / S2074b Set of 4 €70.00
S2074c Set of 6 €100.00

















5240a Semi Circle Flowers & Pampas Ceremony Only €200.00



Ceremony Only €180.00





S2016 White Flowers for Fence or Railings (10m) €200.00



S5068 Floral Garlands for Yachts (12m) €240.00



## Draped Arches with Flowers



S254a White Flower Draped Arch €250.00 Ceremony or Reception Only



S254b Foliage & Flowers Draped Arch €250.00 Ceremony or Reception Only



S254c White Flowers & Orchids Draped Arch €250.00 Ceremony or Reception Only



S242 Square Wooden Arch with Draping €189.00 Ceremony or Reception Only

## Draped Arches & Gazebos with Flowers



S2019 Dusty Pink Draped Arch with Flowers, Hanging Glass Balls & Candles €250.00 Ceremony or Reception Only



S5069 Draped Gazebo with **Silk Flower Arrangements** Ceremony or Reception Only €250



S244 Gazebo Square with Si