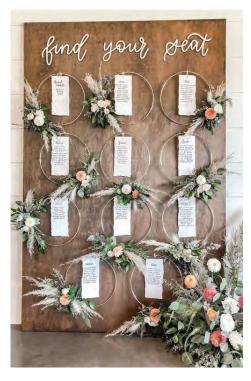

#### 7able Plan Stands

Having an organised seating plan at your wedding helps everything to run smoothly, and means your guests can avoid the mad panic of trying to find a seat. The wedding reception lasts about 3-5 hours and is a huge part of your big day, so it's important you've got it sorted.

If you want to create something a little different with your seating plan why not name the tables after things you and your hubby-to-be love? This also avoids the awkward hierarchy of table numbers too!

S837 Palette & Plant Pots €35.00

S838 Vintage Wheel Barrow €50.00

S840 Mesh with Pampas Grass, Tropical Leaves & Flowers €60.00

S839 Copper Circle with Greenery €20.00

Circle Frame & Flowers S835a Up to 8 Tables €35.00 S835b Up to 10 Tables €50.00

S836 Copper Stand, Foliage & Ribbon €60.00

S831 Small Rustic Wooden Board for up to 4 tables €25.00

S834 Wooden Frame & Flowers €40.00

S832 Large Rustic Wooden Board €35.00

S833 Wooden Board with Vintage Frames €50.00

S3022 Rustic Wood with Floral Hoops €35.00

S2062 Rustic Board €40.00

S2059 Rose Gold Wire Frame €40.00

S2060 Gold Wire Frame €40.00

S2058 Hanging Macrame €60.00

S5036 Dried Leaves & Pampas Stand €150.00

Large Ornate Mirror €60.00 S2061a Rose Gold, S2061b Gold, S2061c Silver & S2061d White

S2063 Classic Mirror €50.00

S2064 Plexi Glass Find a Seat Board €50.00

S2065 Classic White Mirror €35.00

S842a Shabby Chic Mirror & Table €95.00 S842b As Picture with Decor €150.00

S847 Long Shabby Chic Mirror €50.00

S841a Gold Frames €50.00

S841b White Frames €50.00

S843 Ladder & Frames €40.00

S844 Frame with Full Ivory Flowers €50.00 (60 x 40cm)

S845 Gold/Silver Frame with Flowers €40.00 (62 x 52cm)

S846 Classic White Frame €40.00