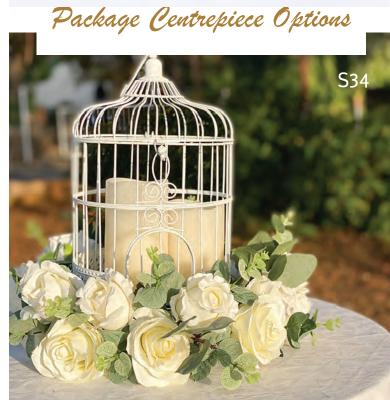

S331 Dome Wood Slice €15.00

S34 Birdcage with Silk Flowers €20.00

S595 Round Lantern with Tropical Leaves & Astile Flower €20.00 a White / b Black / c Brown

S401 3 Cylinder Vases with Candles & Flower Wreath €20.00