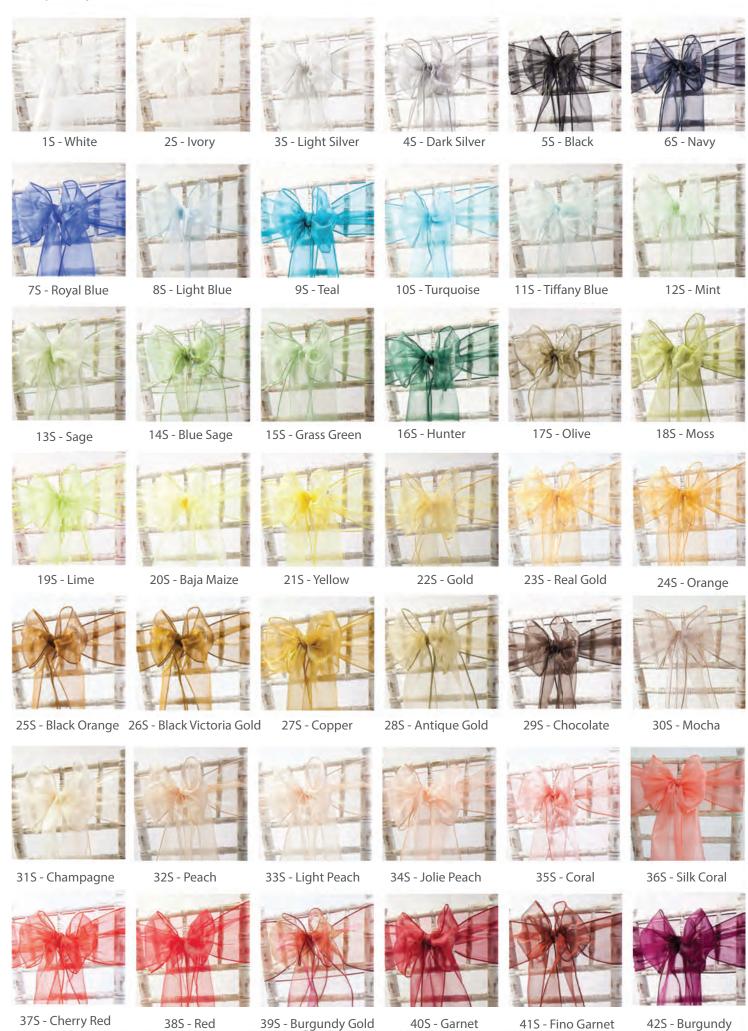

y food allergies.



### Chiffon Ruffle Hoods





16RH - Nude



17RH - Blush Pink



18RH - Pale Pink



19RH - Burlwood



20RH - Dusty Rose



21RH - Mauve



22RH - Garnett



28RH - Coral



23RH - Burgundy



24RH - Ultra Purple



25RH - Lilac

### Lace Drapes



1LD - White Lace



2LD - Blush Lace



3LD - Ivory Lace



4LD - Antique Gold Lace

### Chiffon Drapes





12D - Mint

13D - Lemon

14D - Antique Gold



15D - Champagne



16D - Nude



17D - Pale Pink



33D - Light Pink



20D - Lilac



21D - Purple



19D - Mink



18D - Burlwood



22D - Mauve



28D - Dusty Rose



23D - Burgundy



24D - Garnet



34D - Terracotta



25D - Coral



26D - Blush Pink

### Cheese Cloth Sashes



1CC - Ivory



2CC - Dusty Pink



3CC - Mauve



4CC - Dusty Blue

### Organza Sashes





### 7affeta Sashes





### Satin Sashes



### Lace Sashes



1LS - White



2LS - Ivory



3LS - Dark Silver



4LS - Black



5LS - Navy



6LS - Dusty Blue



7LS - Ultra Violet



8LS - Burgundy



9LS - Blush Pink



10LS - Vintage Rose Print



11LS - Antique Gold

### Hessian & Lace Sashes



1HS - Hessian



2HS - Hessian & Lace