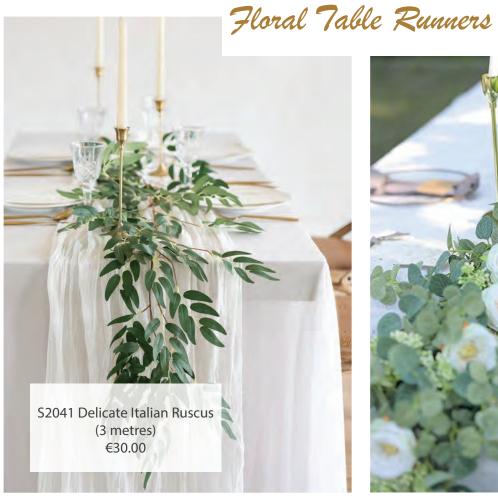

### Decorative & Floral Table Runners

If you're looking for one thing that can completely transform your wedding tables for not a lot of money, it's table runners. Forget wedding flowers or candles or mix-matched vintage plates, it's a table runner that will instantly make your wedding tables stand out.

S28a Rose Gold Sequin €7.50 S28b Gold Sequin €7.50 S28c Silver Sequin €7.50

S281 Gold & White Chevron Sequin €10.00

S282 Black & White Stripes €10.00

S280 Vintage Lace €10.00

S23 Full Foliage Runner (3 metres) €30.00