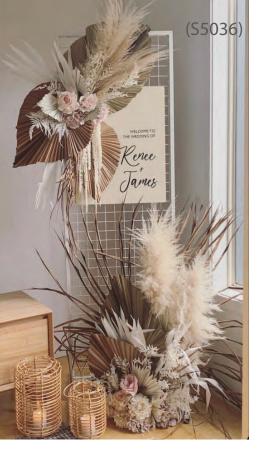

S3022 Rustic Wood with Floral Hoops €35.00

S2062 Rustic Board €40.00

S2059 Rose Gold Wire Frame €40.00

S2060 Gold Wire Frame €40.00

S2058 Hanging Macrame €60.00

S5036 Dried Leaves & Pampas Stand €150.00

Large Ornate Mirror €60.00 S2061a Rose Gold, S2061b Gold, S2061c Silver & S2061d White