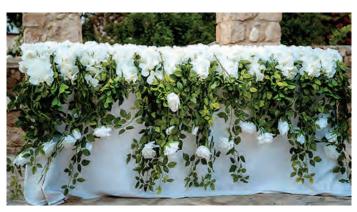

S274 Gypsophilia Full Flowers (3 metres) €70.00 (Perfect for the head table too!!)

S275 Wooden Box with Silk Flowers (available in any colour) €20.00 each

Silk Flower & Greenery Table Decor €50.00 S5002b ivory / S5002c blush

S276 Silk Flower Table Decor €30.00