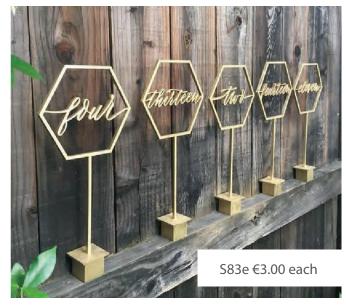

#### 7able Numbers

From traditional frames, to gold calligraphy table numbers, you'll find the perfect table number look for your wedding reception.

S88a Rose Gold, S88b Gold & S88c Silver €3.00 each

& S87c Silver €3.00 each