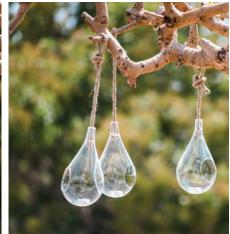

S97 8 Glass Tear Drops €30.00

S98a 6 Rustic White Hanging Wicker Hearts €10.00 & S98b Brown

White Hanging Heart €5.00 S101a Mr & Mrs & S101b Wedding Day

S2066 Macrame Hanging Decor €10.00 each

No matter what your wedding theme is and where you are holding the wedding, hanging decorations will always be eye-popping. You can add them to trees, bushes, gazebos, ceilings and walls.