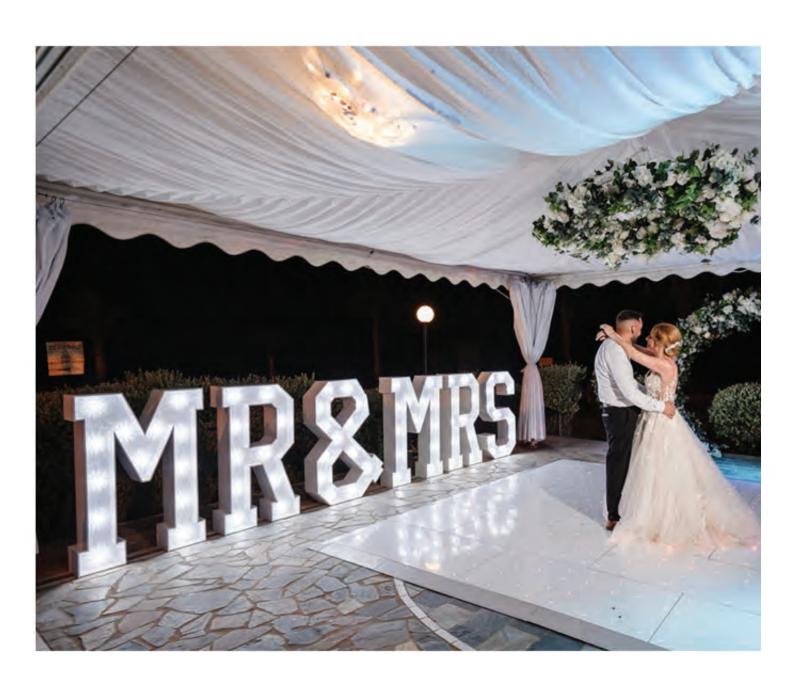

# Lighting MR8MRS

S313 Illuminated Cocktail Bistro Tables - Available in 25 Colours Set of 4 €120.00

S116a 3ft White Floral LOVE Letters €100.00

S116c 2ft White Floral Initial letters (order 2 months in advance) €120.00 for a Set of 2

### Light Packages

S316 LOVE Package 4 ft LOVE lights & 12ft Starlight Dance Floor €430.00

> S317 MR & MRS Package 4ft MR&MRS & 12ft Dancefloor €455.00

S2088 Heart light up Package 8ft Light up Heart & 12ft Starlight Dance Floor €520.00