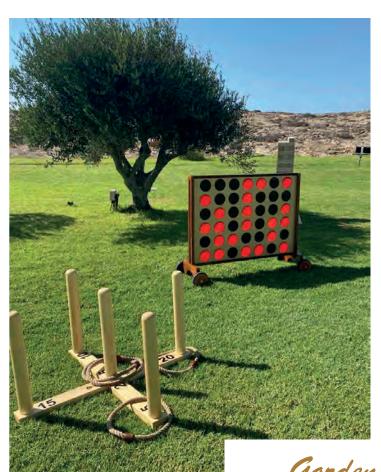

# Starlight Dancefloors

S2087a 10ft x 10ft Floor €295.00 S2087b 12ft x 12ft Floor €320.00 S2087c 14ft x 14ft Floor €385.00 S2087d 16ft x 16ft Floor €520.00

All games will be collected after 2 hours. All items must be returned at the end of the hire period and a charge may be made if any items are missing or broken.