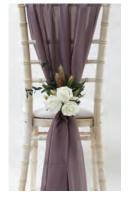

## Chair Bows & Drapes

S6 Organza - €2.20 each

S601 Satin - €2.50 each

S603 Taffeta - €2.70 each

S7 Lace - €2.75 each S701 Lace & Satin - €4.00 each

S8a Hessian - €2.90 each

S8b Hessian & Lace - €3.50 each

S1006 Cheesecloth - €2.75 each

S9a Drapes - €3.50 each

S9b Lace Drapes - €4.00 each

### Chiffon Drapes

12D - Mint

13D - Lemon

14D - Antique Gold

15D - Champagne

16D - Nude

17D - Pale Pink

33D - Light Pink

20D - Lilac

21D - Purple

19D - Mink

18D - Burlwood

22D - Mauve

28D - Dusty Rose

23D - Burgundy

24D - Garnet