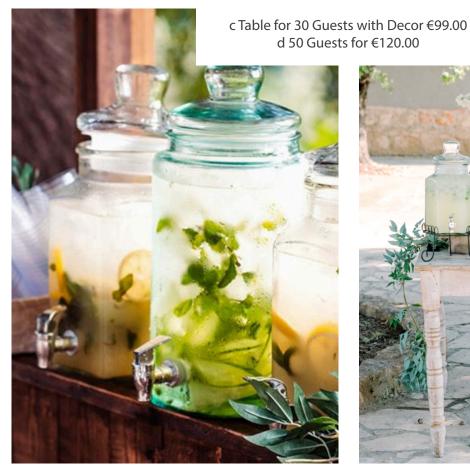

S2035 Reception Arrow Sign €5.00

S136a Stand for 30 Guests with Decor €99.00 b 50 Guests for €120.00