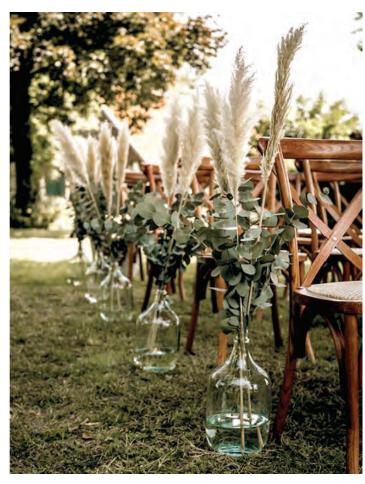

# The Pampas Package

### The Pampas Package

The Pampas Package is perfect for a modern bohemian style wedding, any time of the year. Filled with pampas grass, orchids and dried grass it is a glamorous take on boho chic.

#### **Decor for Ceremony**

Dries Pampass & Palms with Flowers Side Arch (S5000) 6 Pampas Baskets for the Aisle (S1011) Chair Decor, Pampas Grass, Foliage & Flowers (S209) Welcome Sign with Pampas & Dried Leaves (S5072) Confetti Stand with 20 Cones Chair Drapes & Chair Back (S19a)

#### **Decor for Reception**

Chair Drapes & Chair Back (S19a)
Welcome Sign with Pampas & Dried Leaves (S5072)
Table Plan Stand with Decor (S5036)
Centrepieces & Top Table Decor
Gold Charger Plates (S93b or S93c)
Table Runner
Floating Candles
Rustic Mr & Mrs Lights (S315b)