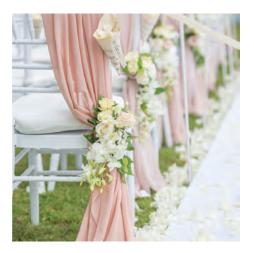

### Chair End Ideas

Buckets of flowers, a few sprigs of greenery or small decor items are great ideas for chair ends, and add serious style to your ceremony. Aisle markers not only help to define the space, they also add fresh ambiance to the room.

We can create any of the following ideas for traditional chairs with white covers, chiavari chairs or wooden bistro chairs - whatever seats you choose to have at your venue.

We can arrange most of the aisle decor to match your colour theme, and of course if you have any other ideas, please let us know and we can work from bespoke.

S5065 Dry Flower Bouquet€5.00

S201a Small White Wicker Heart with Flowers €4.00

S201b Medium Brown Wicker Heart with Flowers €8.00

S202a Small Buckets with White Flowers & Gypsofilia €5.00

S202b Small Buckets with Gypsofilia €5.00

S203 Small Bouquet of Gypsofilia €5.00

S204a Mason Jar of Flowers €5.00

S204b Foam Flowers €5.00

S212 Kissing Ball €4.00 a Pink, b Ivory or c White

S205 Drape with Hanging Flowers €9.00

S206a Foliage with Ivory Flowers €5.00

S206ab Foliage with Ivory & Blush Flowers €5.00

S5027 Colourful Bouquet €5.00

S208a Peony Bouquet Ivory and Cerise Pink €3.50

S208b Peony Bouquet Vintage Pinks €3.50

S206b Eucalyptus Foliage €7.00

S206c Foliage €5.00

S207 Fresh Olive Foliage €4.00

S209 Pampas Grass, Foliage & Flowers €7.00

S210 Dream Catcher €5.00

S211b Sea Shells & Rope €4.00

S2069 Berry Bundle with Foliage €5.00

S211a Starfish & Rope €5.00

S213a Tropical Flowers €7.50