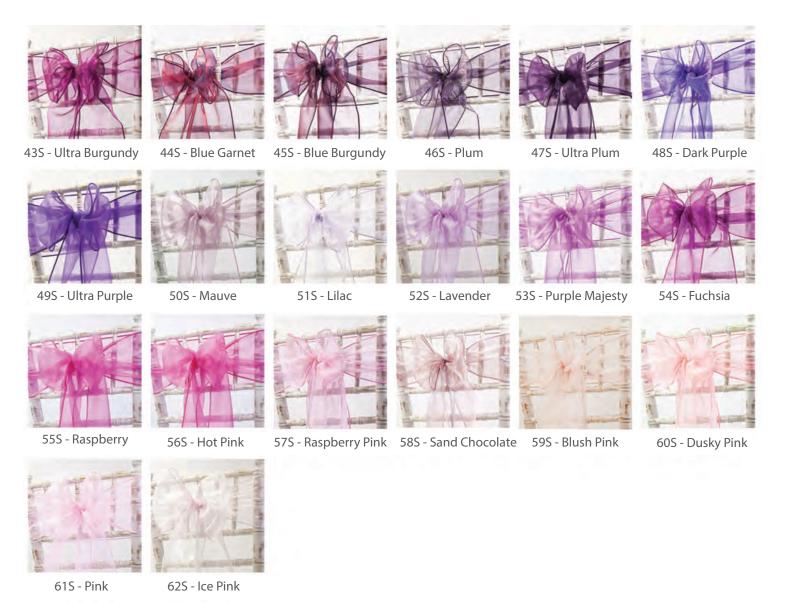

food allergies.



### Chiffon Ruffle Hoods





16RH - Nude



17RH - Blush Pink



18RH - Pale Pink



19RH - Burlwood



20RH - Dusty Rose



21RH - Mauve



22RH - Garnett



28RH - Coral



23RH - Burgundy



24RH - Ultra Purple



25RH - Lilac

### Lace Drapes



1LD - White Lace



2LD - Blush Lace



3LD - Ivory Lace



4LD - Antique Gold Lace

### Chiffon Drapes





12D - Mint

13D - Lemon

14D - Antique Gold



15D - Champagne



16D - Nude



17D - Pale Pink



33D - Light Pink



20D - Lilac



21D - Purple



19D - Mink



18D - Burlwood



22D - Mauve



28D - Dusty Rose



23D - Burgundy



24D - Garnet



34D - Terracotta



25D - Coral



26D - Blush Pink

### Cheese Cloth Sashes



1CC - Ivory



2CC - Dusty Pink



3CC - Mauve



4CC - Dusty Blue

### Organza Sashes





### 7affeta Sashes





### Satin Sashes



### Lace Sashes



1LS - White



2LS - Ivory



3LS - Dark Silver



4LS - Black



5LS - Navy



6LS - Dusty Blue



7LS - Ultra Violet



8LS - Burgundy



9LS - Blush Pink



10LS - Vintage Rose Print



11LS - Antique Gold

### Hessian & Lace Sashes



1HS - Hessian



2HS - Hessian & Lace