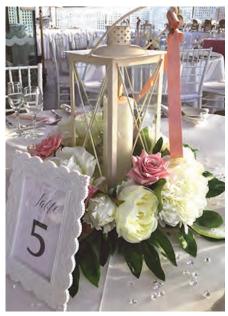

S425 Tropical Cylinder Vase (70cm high) €50.00

€70.00

S751 Plexi Glass Lantern with 3 Candles €15.00 each (35cm x 35cm)

S57 White & Silver Wooden Lantern €10.00 each

S58a White Lanterns €10.00 each S58b Set of 3 €25.00

# Gypsofilia Centrepieces

Gypsofilia is the staple in any rustic or vintage wedding. This delicate bloom looks beautiful when used as room decor, or the focal point of you reception tables.

S35 Log, Lantern & Vase of Gyp €20.00