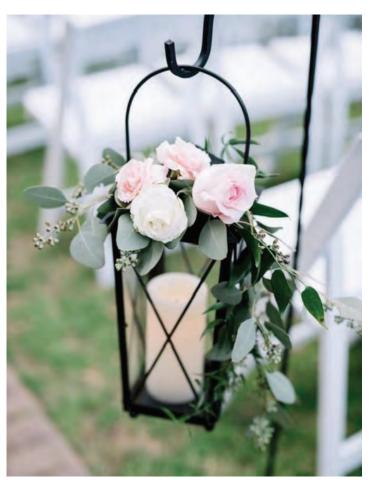

S425 Tropical Cylinder Vase (70cm high) €50.00

€70.00

S751 Plexi Glass Lantern with 3 Candles €15.00 each (35cm x 35cm)

S57 White & Silver Wooden Lantern €10.00 each

S58a White Lanterns €10.00 each S58b Set of 3 €25.00

S59 Round Wooden Lantern €10.00 each

S634 Round Black Lantern €10.00 each

S61 Nautical Rope Lantern €5.00 each

S632a Bronze Lantern (20cm x 50cm) €10.00 each

S633 Large Mason Jar with Candle & Small Flowers €20.00 each