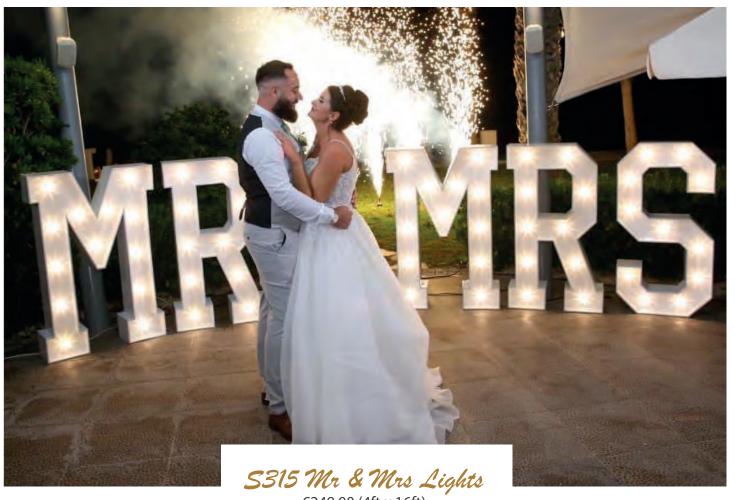

### Light Packages

S316 LOVE Package 4 ft LOVE lights & 12ft Starlight Dance Floor €430.00

> S317 MR & MRS Package 4ft MR&MRS & 12ft Dancefloor €455.00

S2088 Heart light up Package 8ft Light up Heart & 12ft Starlight Dance Floor €520.00