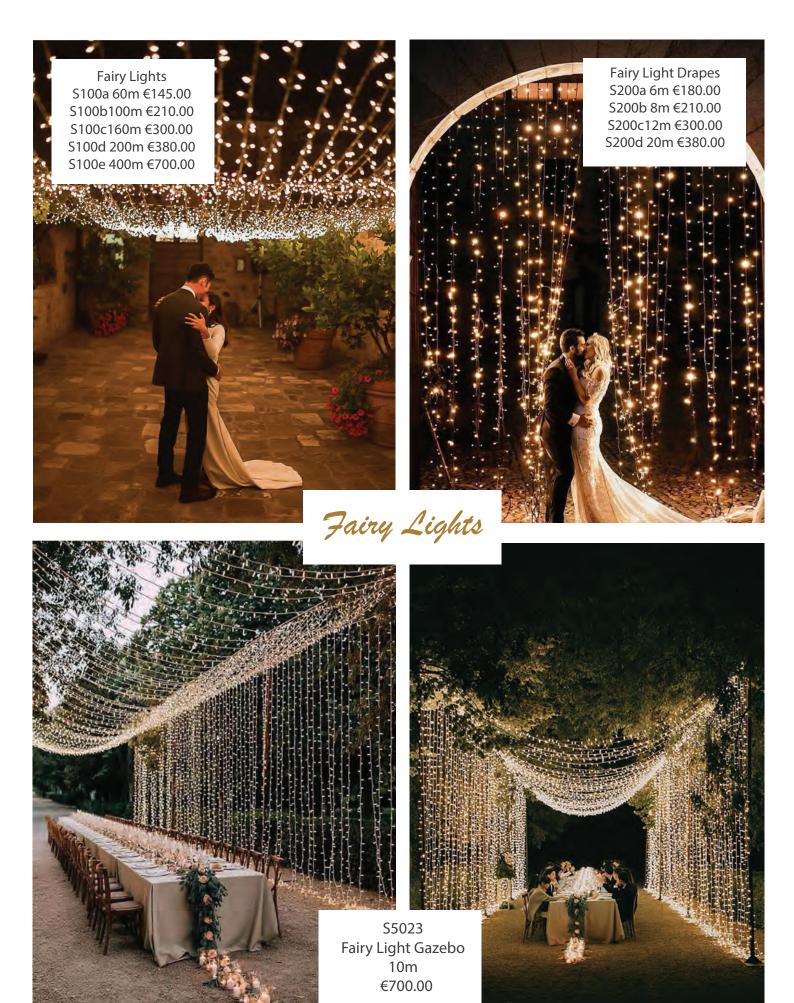

s and guests will not get a too overwhelmed feeling.



S92 Set of 8 Large Dream Catchers €30.00



S93 Rustic Dream Catcher €5.00 each



S95a Set of 8 Mixed Hanging Hearts €30.00



S95b Set of 8 Hanging Strings of Small S96 8 Hanging White Balls €30.00 White Hearts with Lights €30.00 a White / b Natural





S97 8 Glass Tear Drops €30.00



S98a 6 Rustic White Hanging Wicker Hearts €10.00 & S98b Brown



White Hanging Heart €5.00 S101a Mr & Mrs & S101b Wedding Day



S2066 Macrame Hanging Decor €10.00 each

No matter what your wedding theme is and where you are holding the wedding, hanging decorations will always be eye-popping. You can add them to trees, bushes, gazebos, ceilings and walls.







































Hanging Floral Installations







# Lighting MR8MRS









S313 Illuminated Cocktail Bistro Tables - Available in 25 Colours Set of 4 €120.00



S116a 3ft White Floral LOVE Letters €100.00



S116c 2ft White Floral Initial letters (order 2 months in advance) €120.00 for a Set of 2



Our Heart Arch & Light Up Letters are subject to height & set up restrictions.

Delivery & setup is free of charge in the Paphos Area and an additional €80.00 for weddings in Limassol, Ayia Napa & Protaras.

# Light Up Letters







Our Heart Arch & Light Up Letters are subject to height & set up restrictions.

Delivery & setup is free of charge in the Paphos Area and an additional €80.00 for weddings in Limassol, Ayia Napa & Protaras.





Our Heart Arch & Light Up Letters are subject to height & set up restrictions.

Delivery & setup is free of charge in the