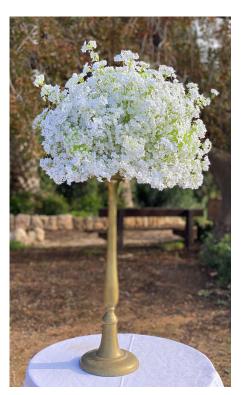

# The Gypsofilia Package

## The Gypsofilia Package

It's easy to see why Gypsofilia is so popular with brides, after all the bloom is very pretty and when used en masse it takes on the appearance of fluffy little clouds. Totally dreamy!

### **Decor for Ceremony**

Gypsophilia full flower arch (S2020)

6M Aisle Runner with Gypsofilia Sides & 2 Cylinder Vases with Large Gypsofilia Flowers (S904a + S504)

Welcome Sign on Easel with Flowers (S108d)

Gypsophilia Bouquet for Aisle Chairs (S203)

Chair Drapes or Ruffles (S9a or S10)

4 Hanging Blossom Trees (S1014)

### **Decor for Reception**

Welcome Sign on Easel with Flowers (S108d)

Top Table Runner (S274)

Table Centerpieces, Cylinder Vase with Large Gypsophilia Flower (S416)

Chair Drapes or Ruffles (S9a or S10)

**Small Vases with Flowers** 

**Crystal Votives with Candles** 

Table Numbers (S83g)

| S5022a | 20 Guests | €1865.00 | S5022e | 60 Guests | €2605.00 |
|--------|-----------|----------|--------|-----------|----------|
| S5022b | 30 Guests | €2050.00 | S5022f | 70 Guests | €2790.00 |
| S5022c | 40 Guests | €2235.00 | S5022g | 80 Guests | €2975.00 |
| S5022d | 50 Guests | €2420.00 |        |           |          |