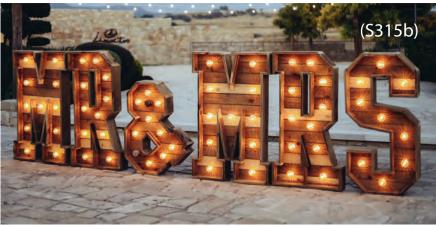

#### **Decor for Reception**

Chair Drapes & Chair Back (S19a)
Welcome Sign with Pampas & Dried Leaves (S5072)
Table Plan Stand with Decor (S5036)
Centrepieces & Top Table Decor
Gold Charger Plates (S93b or S93c)
Table Runner
Floating Candles
Rustic Mr & Mrs Lights (S315b)