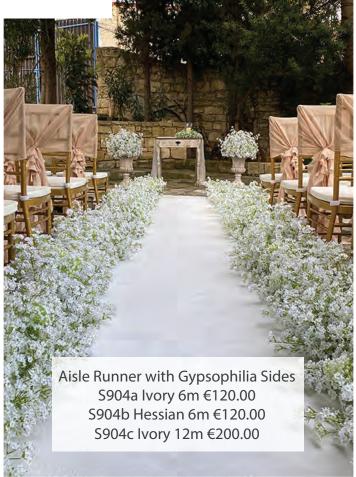

### **Decor for Ceremony**

Gypsophilia full flower arch (S2020)

6M Aisle Runner with Gypsofilia Sides & 2 Cylinder Vases with Large Gypsofilia Flowers (S904a + S504)

Welcome Sign on Easel with Flowers (S108d)