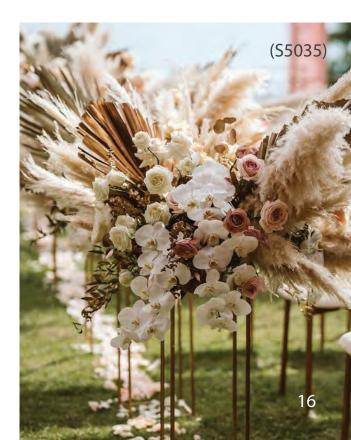

### The Pampas Package

The Pampas Package is perfect for a modern bohemian style wedding, any time of the year. Filled with pampas grass, orchids and dried grass it is a glamorous take on boho chic.