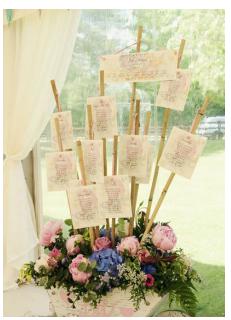

S837 Palette & Plant Pots €35.00

S838 Vintage Wheel Barrow €50.00

S840 Mesh with Pampas Grass, Tropical Leaves & Flowers €60.00

S839 Copper Circle with Greenery €20.00

Circle Frame & Flowers S835a Up to 8 Tables €35.00 S835b Up to 10 Tables €50.00

S836 Copper Stand, Foliage & Ribbon €60.00

S831 Small Rustic Wooden Board for up to 4 tables €25.00

S834 Wooden Frame & Flowers €40.00

S832 Large Rustic Wooden Board €35.00

S833 Wooden Board with Vintage Frames €50.00