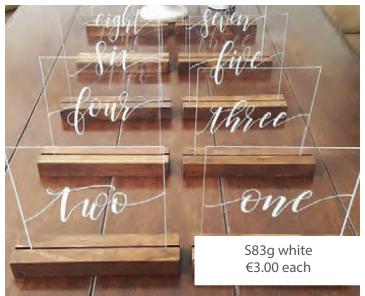

#### 7able Numbers

From traditional frames, to gold calligraphy table numbers, you'll find the perfect table number look for your wedding reception.

S88a Rose Gold, S88b Gold & S88c Silver €3.00 each

& S87c Silver €3.00 each