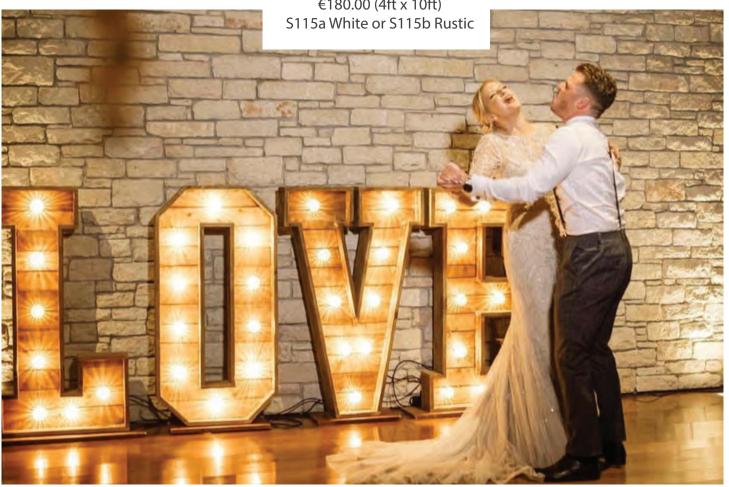

# Lighting MR8MRS

S313 Illuminated Cocktail Bistro Tables - Available in 25 Colours Set of 4 €120.00

S116a 3ft White Floral LOVE Letters €100.00

S116c 2ft White Floral Initial letters (order 2 months in advance) €120.00 for a Set of 2

Our Heart Arch & Light Up Letters are subject to height & set up restrictions.

Delivery & setup is free of charge in the Paphos Area and an additional €80.00 for weddings in Limassol, Ayia Napa & Protaras.