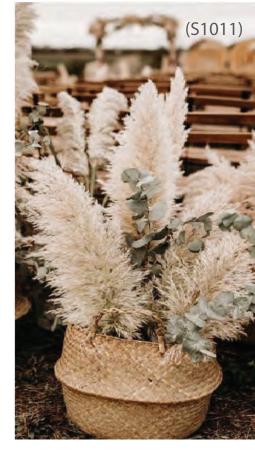

#### **Decor for Ceremony**

Dries Pampass & Palms with Flowers Side Arch (S5000) 6 Pampas Baskets for the Aisle (S1011) Chair Decor, Pampas Grass, Foliage & Flowers (S209) Welcome Sign with Pampas & Dried Leaves (S5072) Confetti Stand with 20 Cones Chair Drapes & Chair Back (S19a)

Pampas & Roses Arrangement S5014a €100.00 each / S5014b Set of 2 €200.00

S1011 Set of 6 Baskets Pampas & Eucalyptus €150.00

S5015 Tropical grass aisle décor Set of 2 €160.00

S5048 Dried Flower Arrangement €60.00