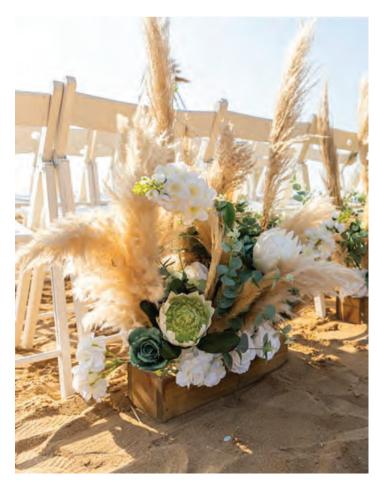

# The Pampas Package

### The Pampas Package

The Pampas Package is perfect for a modern bohemian style wedding, any time of the year. Filled with pampas grass, orchids and dried grass it is a glamorous take on boho chic.

#### **Decor for Ceremony**

Dries Pampass & Palms with Flowers Side Arch (S5000) 6 Pampas Baskets for the Aisle (S1011) Chair Decor, Pampas Grass, Foliage & Flowers (S209) Welcome Sign with Pampas & Dried Leaves (S5072) Confetti Stand with 20 Cones Chair Drapes & Chair Back (S19a)

#### **Decor for Reception**

Chair Drapes & Chair Back (S19a)
Welcome Sign with Pampas & Dried Leaves (S5072)
Table Plan Stand with Decor (S5036)
Centrepieces & Top Table Decor
Gold Charger Plates (S93b or S93c)
Table Runner
Floating Candles
Rustic Mr & Mrs Lights (S315b)

| S5023a | 20 Guests | €1792.00 | S5023e | 60 Guests | €3816.00 |
|--------|-----------|----------|--------|-----------|----------|
| S5023b | 30 Guests | €2297.00 | S5023f | 70 Guests | €4289.00 |
| S5023c | 40 Guests | €2870.00 | S5023g | 80 Guests | €4762.00 |
| S5023d | 50 Guests | €3343.00 |        |           |          |