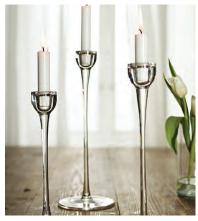

S5017 Perspex Boxes with Candles Set of 2 €30.00

S64 Small Candles (5 pieces) & Greenery €25.00

S407 Candelabra (70 cm) with 5 led candles (ivory, silver, gold, rose gold or black) €20.00

S414 Silver Candelabra with 5 Candles (70cm) €30.00