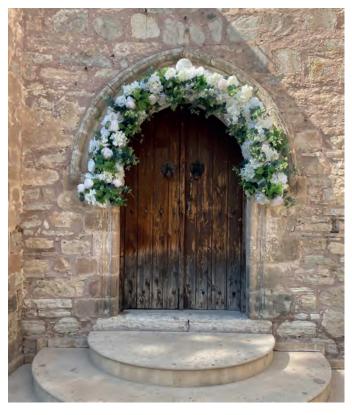

# Greenery for Chapel Doors

S256 Floral Half Arch for Chapel Doors Perfect for Aphrodite hills and Minthis hills Chapels Ceremony Only €129.00

S257 Full Floral Door Arch Ceremony Only €250.00