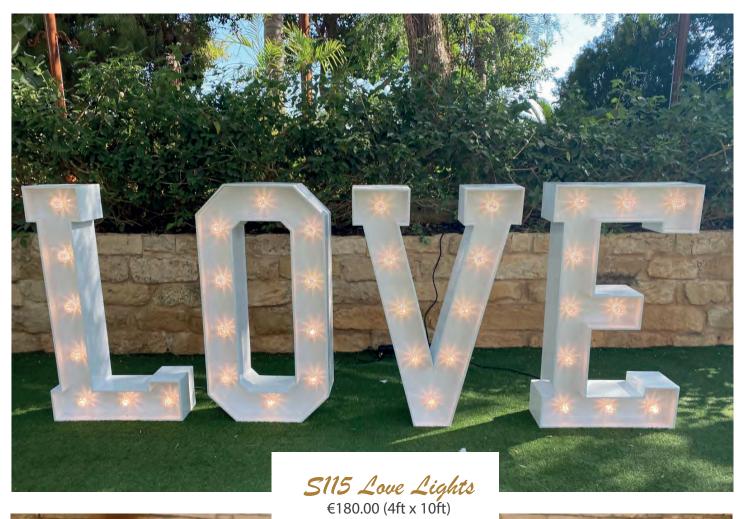

# Lighting MR8MRS

S313 Illuminated Cocktail Bistro Tables - Available in 25 Colours Set of 4 €120.00

S116a 3ft White Floral LOVE Letters €100.00

S116c 2ft White Floral Initial letters (order 2 months in advance) €120.00 for a Set of 2

Our Heart Arch & Light Up Letters are subject to height & set up restrictions.

Delivery & setup is free of charge in the Paphos Area and an additional €80.00 for weddings in Limassol, Ayia Napa & Protaras.