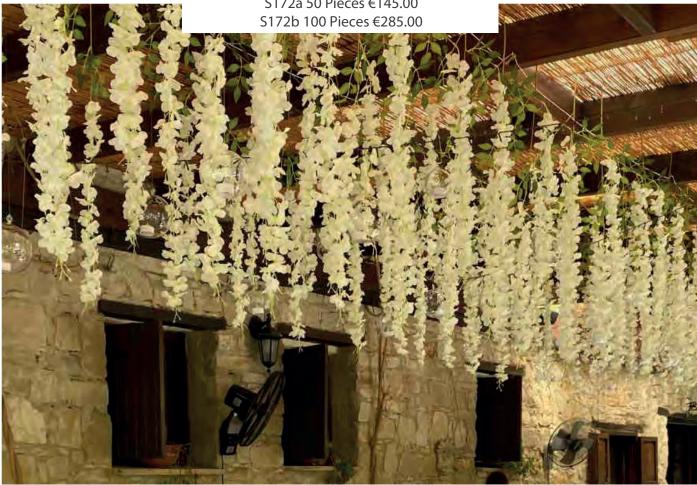

S97 8 Glass Tear Drops €30.00

S98a 6 Rustic White Hanging Wicker Hearts €10.00 & S98b Brown

White Hanging Heart €5.00 S101a Mr & Mrs & S101b Wedding Day

S2066 Macrame Hanging Decor €10.00 each

No matter what your wedding theme is and where you are holding the wedding, hanging decorations will always be eye-popping. You can add them to trees, bushes, gazebos, ceilings and walls.

Hanging Floral Installations