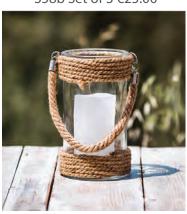

S425 Tropical Cylinder Vase (70cm high) €50.00

€70.00

S751 Plexi Glass Lantern with 3 Candles €15.00 each (35cm x 35cm)

S57 White & Silver Wooden Lantern €10.00 each

S58a White Lanterns €10.00 each S58b Set of 3 €25.00

S59 Round Wooden Lantern €10.00 each

S634 Round Black Lantern €10.00 each

S61 Nautical Rope Lantern €5.00 each

S632a Bronze Lantern (20cm x 50cm) €10.00 each

S633 Large Mason Jar with Candle & Small Flowers €20.00 each