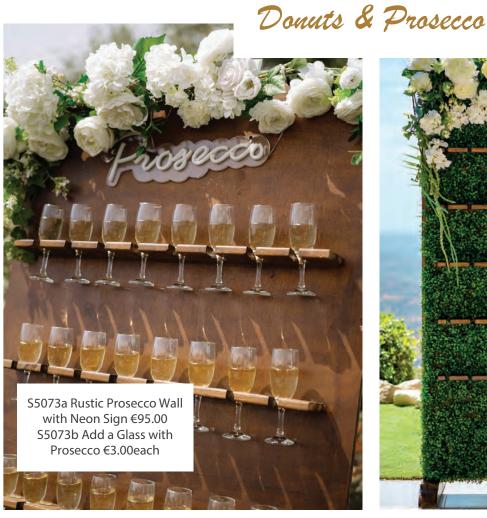

# Salty Bar

S2037 Snack Cart with 10 Snack Items €150.00

The Snack Cart includes 10 snack items, tongues, bags and decor.

#### Snack items include;

3 flavours of popcorn
Puffs (tomato, cheese, bacon, pizza)
Cheesy nachos
Local sesame bar
Bread sticks
Cheese dip
Tomato salsa
Salt & vinegar crisps
Salted crisps.

# Crisp Walls

S5033a Crisp Wall Frame White frame with assorted packets of crisps for up to 30 people €90.00

S5033b Circle Crisp Display White metal frame with assorted packets of crisps for up to 80 people €150.00

The Candy Cart

S135a 30 Guests (8 varieties) €150.00 S135b 50 Guests (8 varieties) €220.00

The Candy Ferris Wheel

S2038a 30 Guests (8 varieties) €125.00 S2038b 50 Guests (8 varieties) €175.00

## The Candy Table

Candy Tables can be arranged on our Shabby Chic or Antique Table.

\$134a 15 Guests (8 varieties) €75.00 S134b 30 Guests (8 varieties) €110.00 S134c 50 Guests (8 varieties) €150.00