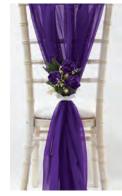

## Chair Bows & Drapes

S6 Organza - €2.20 each

S601 Satin - €2.50 each

S603 Taffeta - €2.70 each

S7 Lace - €2.75 each S701 Lace & Satin - €4.00 each

S8a Hessian - €2.90 each

S8b Hessian & Lace - €3.50 each

S1006 Cheesecloth - €2.75 each

S9a Drapes - €3.50 each

S9b Lace Drapes - €4.00 each

### Chiffon Ruffle Hoods

16RH - Nude

17RH - Blush Pink

18RH - Pale Pink

19RH - Burlwood

20RH - Dusty Rose

21RH - Mauve

22RH - Garnett

### Chiffon Drapes

12D - Mint

13D - Lemon

14D - Antique Gold

15D - Champagne

16D - Nude

17D - Pale Pink

33D - Light Pink