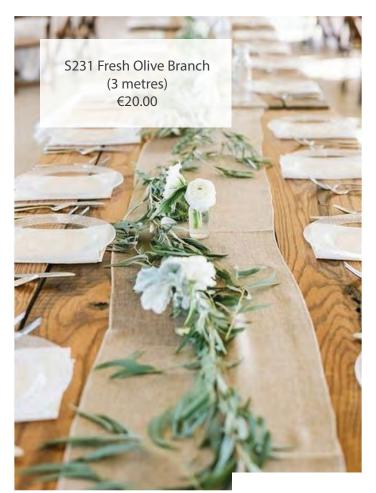

### Decorative & Floral Table Runners

If you're looking for one thing that can completely transform your wedding tables for not a lot of money, it's table runners. Forget wedding flowers or candles or mix-matched vintage plates, it's a table runner that will instantly make your wedding tables stand out.

S28a Rose Gold Sequin €7.50 S28b Gold Sequin €7.50 S28c Silver Sequin €7.50

S281 Gold & White Chevron Sequin €10.00

S282 Black & White Stripes €10.00

S280 Vintage Lace €10.00

S23 Full Foliage Runner (3 metres) €30.00