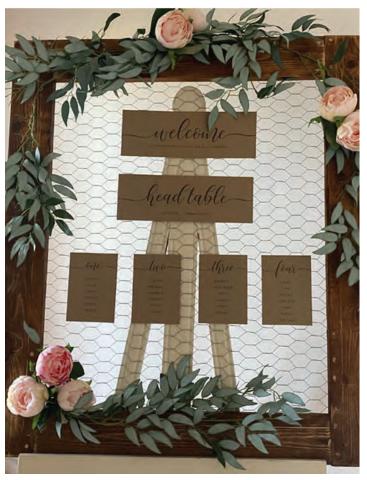

S3022 Rustic Wood with Floral Hoops €35.00

S2062 Rustic Board €40.00

S2059 Rose Gold Wire Frame €40.00

S2060 Gold Wire Frame €40.00

S2058 Hanging Macrame €60.00

S5036 Dried Leaves & Pampas Stand €150.00

Large Ornate Mirror €60.00 S2061a Rose Gold, S2061b Gold, S2061c Silver & S2061d White