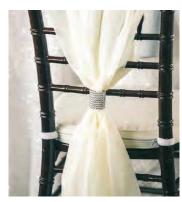

## Chair Bows & Drapes

S6 Organza - €2.20 each

S601 Satin - €2.50 each

S603 Taffeta - €2.70 each

S7 Lace - €2.75 each S701 Lace & Satin - €4.00 each

S8a Hessian - €2.90 each

S8b Hessian & Lace - €3.50 each

S1006 Cheesecloth - €2.75 each

S9a Drapes - €3.50 each

S9b Lace Drapes - €4.00 each

Diamante Brooch €1.50 S11a Silver (Drape Not Included)

Diamante Wrap €1.50 S11c Silver / S11d Gold (Drape Not Included)

S11e Pearl Brooch €1.50 (Drape Not Included)

S11f Double Drape & Brooch €7.50

S139b Rose Bouquet €2.80 (dusty pink, blue or ivory) (Drape Not Included)