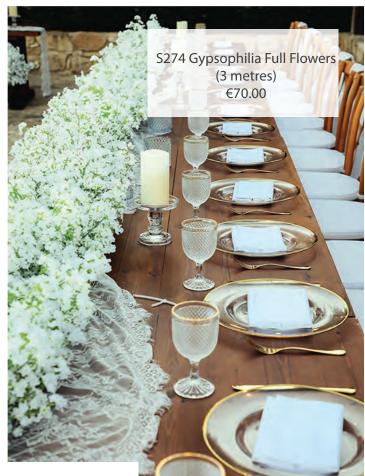

S274 Gypsophilia Full Flowers (3 metres) €70.00 (Perfect for the head table too!!)

S275 Wooden Box with Silk Flowers (available in any colour) €20.00 each

Silk Flower & Greenery Table Decor €50.00 S5002b ivory / S5002c blush