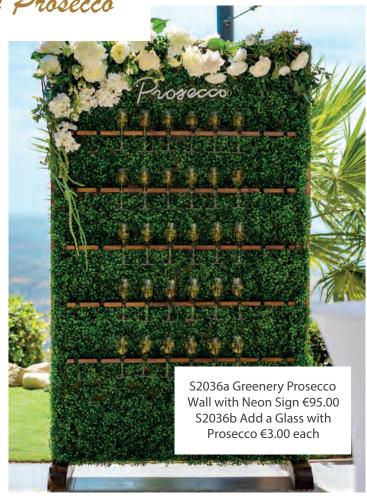

# Salty Bar

S2037 Snack Cart with 10 Snack Items €150.00

The Snack Cart includes 10 snack items, tongues, bags and decor.

#### Snack items include;

3 flavours of popcorn
Puffs (tomato, cheese, bacon, pizza)
Cheesy nachos
Local sesame bar
Bread sticks
Cheese dip
Tomato salsa
Salt & vinegar crisps
Salted crisps.

# Crisp Walls

S5033a Crisp Wall Frame White frame with assorted packets of crisps for up to 30 people €90.00

S5033b Circle Crisp Display White metal frame with assorted packets of crisps for up to 80 people €150.00

The Candy Cart

S135a 30 Guests (8 varieties) €150.00 S135b 50 Guests (8 varieties) €220.00

The Candy Ferris Wheel

S2038a 30 Guests (8 varieties) €125.00 S2038b 50 Guests (8 varieties) €175.00

## The Candy Table

Candy Tables can be arranged on our Shabby Chic or Antique Table.

\$134a 15 Guests (8 varieties) €75.00 S134b 30 Guests (8 varieties) €110.00 S134c 50 Guests (8 varieties) €150.00