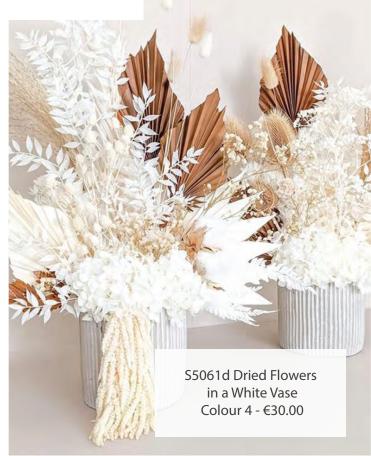

# Dried Leaves & Pampas Grass

Make a statement with soft, creamy, billowing Pampas Grass.

S403 White Vase with Dried Leaves €18.00

S5016 Pampas & Dried Grass in a White Vases €30.00 each

S2045 10 Small Vases of Dried Leaves & Flowers €50.00