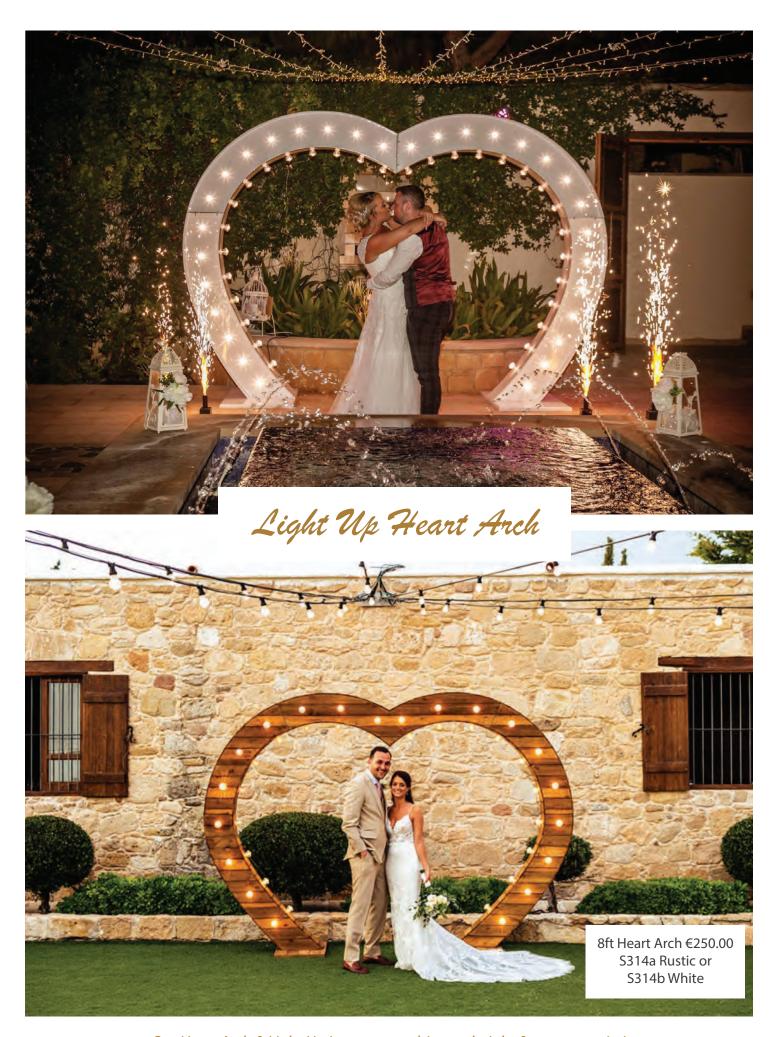

Our Heart Arch & Light Up Letters are subject to height & set up restrictions.

Delivery & setup is free of charge in the Paphos Area and an additional €80.00 for weddings in Limassol, Ayia Napa & Protaras.

# Light Up Letters

Our Heart Arch & Light Up Letters are subject to height & set up restrictions.

Delivery & setup is free of charge in the Paphos Area and an additional €80.00 for weddings in Limassol, Ayia Napa & Protaras.

### Light Packages

S316 LOVE Package 4 ft LOVE lights & 12ft Starlight Dance Floor €430.00

> S317 MR & MRS Package 4ft MR&MRS & 12ft Dancefloor €455.00

S2088 Heart light up Package 8ft Light up Heart & 12ft Starlight Dance Floor €520.00