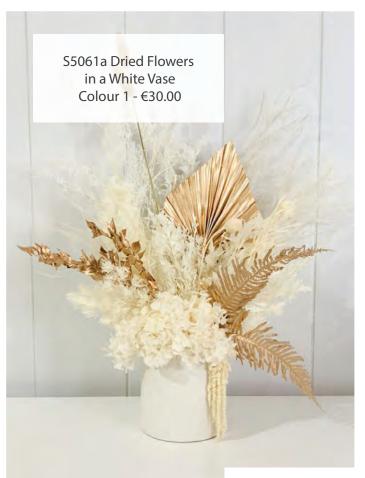

# Dried Leaves & Pampas Grass

Make a statement with soft, creamy, billowing Pampas Grass.

S403 White Vase with Dried Leaves €18.00

S5016 Pampas & Dried Grass in a White Vases €30.00 each

S2045 10 Small Vases of Dried Leaves & Flowers €50.00