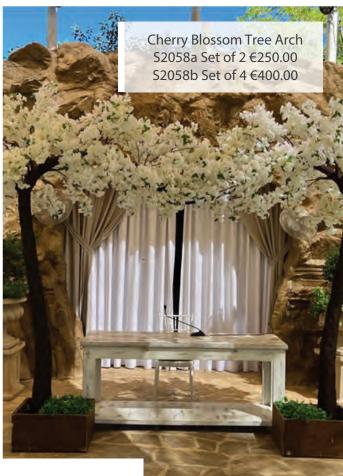

Medium (Stand 90cm) €120



S508b Set of 2 Extra Large Flower Arrangements (Stand 1m) €190.00



S508a Set of 2 Large Gypsofilia Arrangements (Stand 80cm) €150.00



S509 Set of 2 Large Arrangements (Stand 90cm) €120.00 a White / b White & Blush / c vintage pink / d peach



S510 Set of 2 Acrylic Plinths (90cm tall) with Vintage Urn & Flowers €220.00



S511 Set of 2 Mirror Plinths with Glass Vase & Flowers (Stand 1m) €220.00



S5047 Acrylic Plinths with Vintage Urns & Flowers Set of 6 €400.00



S5040 Geo Stand with Tropical Flower Arrangement €50.00



S807 Large Decoration (for the back of the chairs) 2.5m x 2.5m  $\,$  €300.00



Bay Trees (4ft) S2073a Set of 2 €50.00 S2073b Set of 4 €80.00



Rose Trees (4ft)
S2074a Set of 2 €45.00 / S2074b Set of 4 €70.00
S2074c Set of 6 €100.00

















5240a Semi Circle Flowers & Pampas Ceremony Only €200.00



Ceremony Only €180.00





S2016 White Flowers for Fence or Railings (10m) €200.00



S5068 Floral Garlands for Yachts (12m) €240.00



## Draped Arches with Flowers



S254a White Flower Draped Arch €250.00 Ceremony or Reception Only



S254b Foliage & Flowers Draped Arch €250.00 Ceremony or Reception Only



S254c White Flowers & Orchids Draped Arch €250.00 Ceremony or Reception Only



S242 Square Wooden Arch with Draping €189.00 Ceremony or Reception Only

## Draped Arches & Gazebos with Flowers



S2019 Dusty Pink Draped Arch with Flowers, Hanging Glass Balls & Candles €250.00 Ceremony or Reception Only



S5069 Draped Gazebo with **Silk Flower Arrangements** Ceremony or Reception Only €250



S244 Gazebo Square