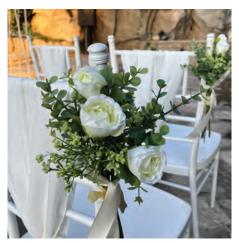

### Chair End Ideas

Buckets of flowers, a few sprigs of greenery or small decor items are great ideas for chair ends, and add serious style to your ceremony. Aisle markers not only help to define the space, they also add fresh ambiance to the room.

We can create any of the following ideas for traditional chairs with white covers, chiavari chairs or wooden bistro chairs - whatever seats you choose to have at your venue.

We can arrange most of the aisle decor to match your colour theme, and of course if you have any other ideas, please let us know and we can work from bespoke.

S5065 Dry Flower Bouquet€5.00

S201a Small White Wicker Heart with Flowers €4.00

S201b Medium Brown Wicker Heart with Flowers €8.00

S202a Small Buckets with White Flowers & Gypsofilia €5.00

S202b Small Buckets with Gypsofilia €5.00

S203 Small Bouquet of Gypsofilia €5.00

S204a Mason Jar of Flowers €5.00

S204b Foam Flowers €5.00

S212 Kissing Ball €4.00 a Pink, b Ivory or c White

S205 Drape with Hanging Flowers €9.00

S206a Foliage with Ivory Flowers €5.00

S206ab Foliage with Ivory & Blush Flowers €5.00

S5027 Colourful Bouquet €5.00

S208a Peony Bouquet Ivory and Cerise Pink €3.50

S208b Peony Bouquet Vintage Pinks €3.50

S206b Eucalyptus Foliage €7.00

S206c Foliage €5.00

S207 Fresh Olive Foliage €4.00

S209 Pampas Grass, Foliage & Flowers €7.00

S210 Dream Catcher €5.00

S211b Sea Shells & Rope €4.00

S2069 Berry Bundle with Foliage €5.00

S211a Starfish & Rope €5.00

S213a Tropical Flowers €7.50