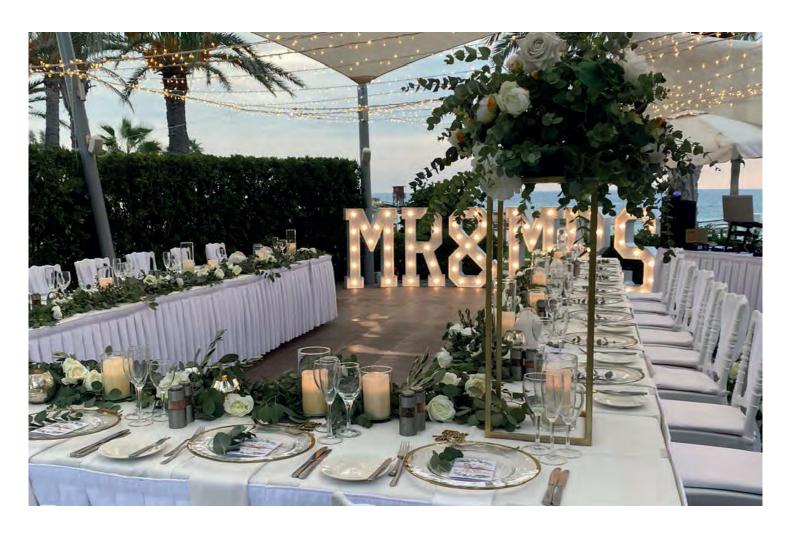

# Lighting MR8MRS

S313 Illuminated Cocktail Bistro Tables - Available in 25 Colours Set of 4 €120.00

S116a 3ft White Floral LOVE Letters €100.00

S116c 2ft White Floral Initial letters (order 2 months in advance) €120.00 for a Set of 2

### Light Packages

S316 LOVE Package 4 ft LOVE lights & 12ft Starlight Dance Floor €430.00

> S317 MR & MRS Package 4ft MR&MRS & 12ft Dancefloor €455.00

S2088 Heart light up Package 8ft Light up Heart & 12ft Starlight Dance Floor €520.00