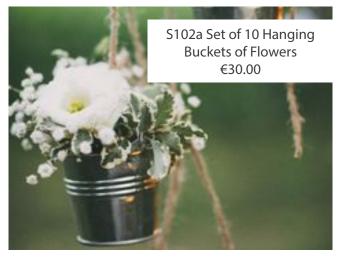

ke the wedding venue more solid and stylish. The whole wedding venue will become more spacious and guests will not get a too overwhelmed feeling.



S92 Set of 8 Large Dream Catchers €30.00



S93 Rustic Dream Catcher €5.00 each



S95a Set of 8 Mixed Hanging Hearts €30.00



S95b Set of 8 Hanging Strings of Small S96 8 Hanging White Balls €30.00 White Hearts with Lights €30.00 a White / b Natural





S97 8 Glass Tear Drops €30.00



S98a 6 Rustic White Hanging Wicker Hearts €10.00 & S98b Brown



White Hanging Heart €5.00 S101a Mr & Mrs & S101b Wedding Day



S2066 Macrame Hanging Decor €10.00 each

No matter what your wedding theme is and where you are holding the wedding, hanging decorations will always be eye-popping. You can add them to trees, bushes, gazebos, ceilings and walls.







































Hanging Floral Installations







# Lighting MR8MRS









S313 Illuminated Cocktail Bistro Tables - Available in 25 Colours Set of 4 €120.00



S116a 3ft White Floral LOVE Letters €100.00



S116c 2ft White Floral Initial letters (order 2 months in advance) €120.00 for a Set of 2



Our Heart Arch & Light Up Letters are subject to height & set up restrictions.

Delivery & setup is free of charge in the Paphos Area and an additional €80.00 for weddings in Limassol, Ayia Napa & Protaras.

# Light Up Letters







Our Heart Arch & Light Up Letters are subject to height & set up restrictions.

Delivery & setup is free of charge in the Paphos Area and an additional €80.00 for weddings in Limassol, Ayia Napa & Protaras.





Our Heart Arch & Light Up Let