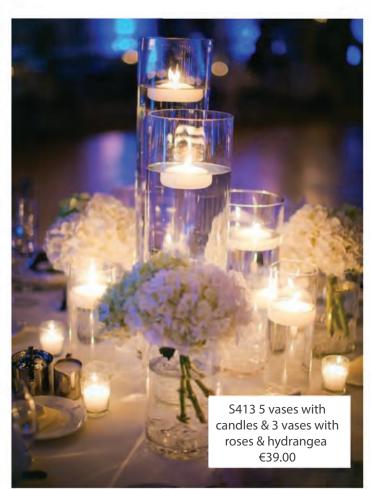

S415 Crystal Candelabra with Vases of Flowers €50.00

Tall designs can be utilized in any wedding theme. Ideally you will want to have three types of centerpieces at your reception. Two low looks and a tall look. Avoid doing all tall because they lose how special they are and they tend to block views. Nevertheless, they make a WOW factor that just can't be beat.