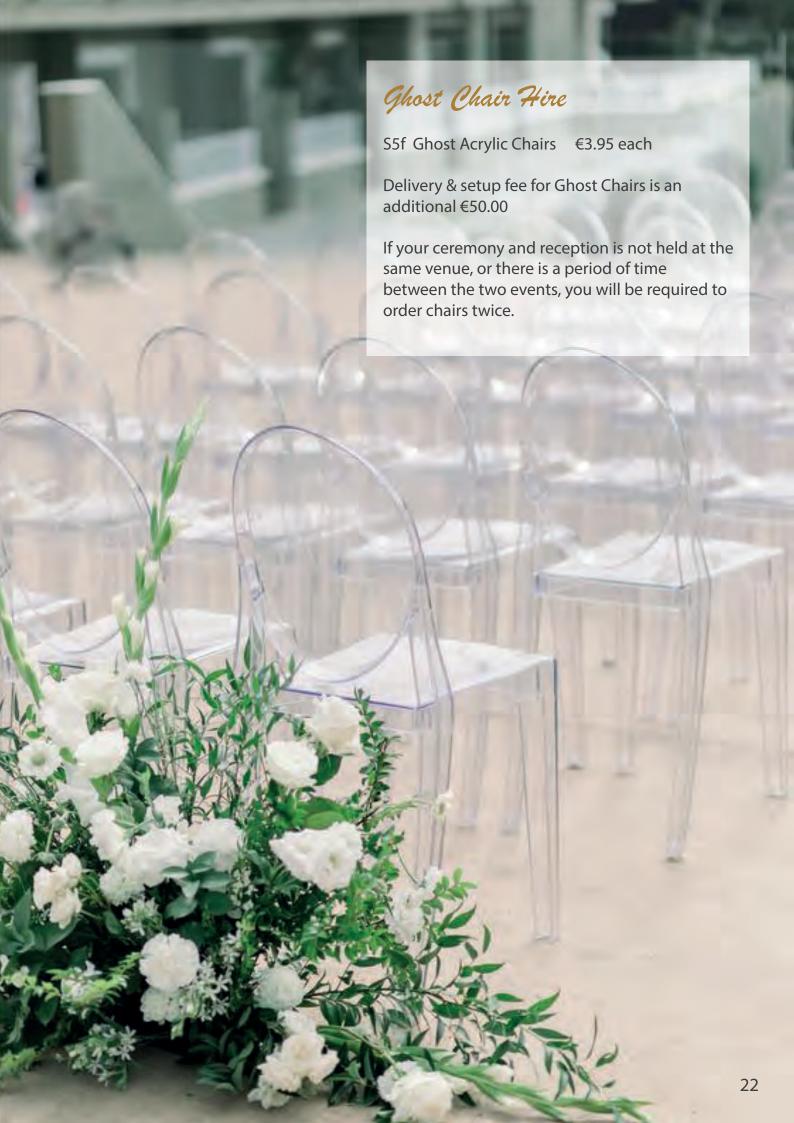

Choice of Set of 2 Blossom trees 4 ft or two rose trees 4 ft

Professional Delivery, Set-up & Collection at your Venue

| Package including: | S1004a | Organza Sashes             | €310 |
|--------------------|--------|----------------------------|------|
|                    | S1004b | Satin                      | €330 |
|                    | S1004c | Lace/Taffeta               | €350 |
|                    | S1004d | Hessian                    | €360 |
|                    | S1004e | Lace & Coloured Sash       | €400 |
|                    | S1004f | Hessian & Lace             | €430 |
|                    | S1004g | Chiffon Hoods              | €470 |
|                    | S1004h | Chiffon Drapes/Lace Drapes | €470 |