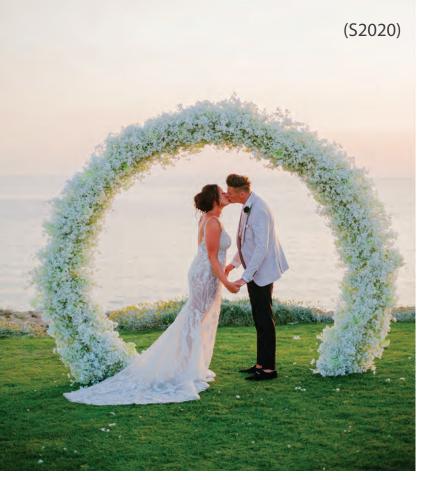

### **Decor for Ceremony**

Gypsophilia full flower arch (S2020)

6M Aisle Runner with Gypsofilia Sides & 2 Cylinder Vases with Large Gypsofilia Flowers (S904a + S504)

Welcome Sign on Easel with Flowers (S108d)

#### Floral Arches

S2050 Round Arch with Crystals & Orchids €400.00 Ceremony or Reception Only

S250 Round Arch €250.00 Ceremony or Reception Only

Gypsofilia Arch S2020a Ceremony Only €300.00 S2020b Ceremony & Reception €350.00