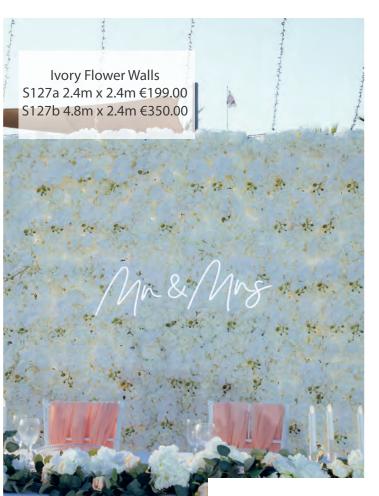

### **Decor for Reception**

White Drapes & Flowers Top Table Flower Runner 6 Meters & Candles Tall Table Arrangement, Runners & Candles Flower Wall with Neon Sign (S319)

| S5024a | 20 Guests | €1500.00 |
|--------|-----------|----------|
| S5024b | 30 Guests | €1645.00 |
| S5024c | 40 Guests | €1780.00 |
| S5024d | 50 Guests | €1980.00 |
| S5024e | 60 Guests | €2180.00 |
| S5024f | 70 Guests | €2315.00 |
| S5024g | 80 Guests | €2515.00 |