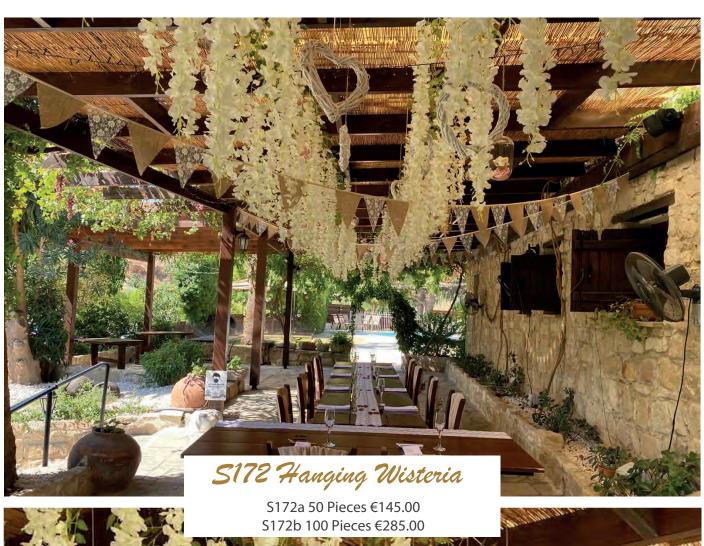

Instead of crowding your wedding tables with many flowers, candles or lanterns, hang the decorations up in the air will make the wedding venue more solid and stylish. The whole wedding venue will become more spacious and guests will not get a too overwhelmed feeling.

S97 8 Glass Tear Drops €30.00

S98a 6 Rustic White Hanging Wicker Hearts €10.00 & S98b Brown

White Hanging Heart €5.00 S101a Mr & Mrs & S101b Wedding Day

S2066 Macrame Hanging Decor €10.00 each

No matter what your wedding theme is and where you are holding the wedding, hanging decorations will always be eye-popping. You can add them to trees, bushes, gazebos, ceilings and walls.

Hanging Floral Installations