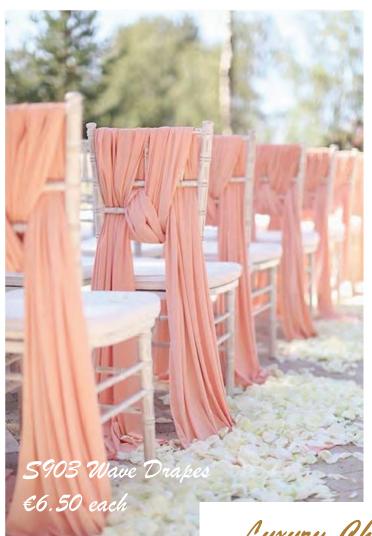

## Chair Bows & Drapes

S6 Organza - €2.20 each

S601 Satin - €2.50 each

S603 Taffeta - €2.70 each

S7 Lace - €2.75 each S701 Lace & Satin - €4.00 each

S8a Hessian - €2.90 each

S8b Hessian & Lace - €3.50 each

S1006 Cheesecloth - €2.75 each

S9a Drapes - €3.50 each

S9b Lace Drapes - €4.00 each