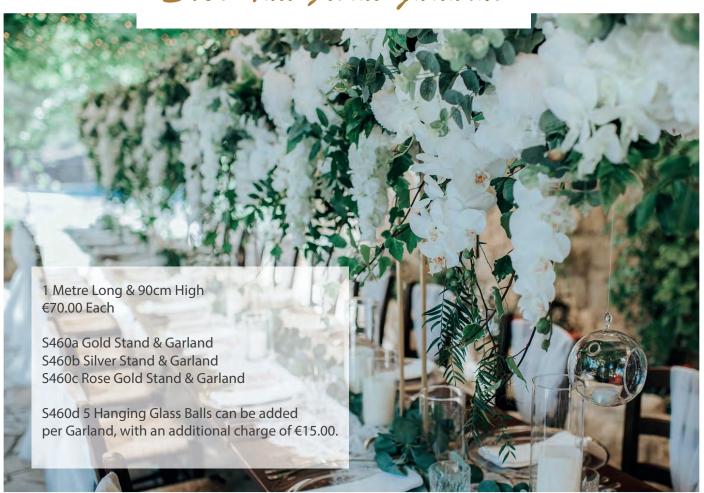

5.00



S420c Gold Metal Stand (70cm) with Large (50cm) Flower Arrangement €45.00



S41 Silver Candle Candelabra with Crystal Balls €25.00



S424 3 Crystal Ball Centrepieces €90.00



S430 Silver Candelabra with Feathers €48.00



S47 Long Vase with White Ostrich Feathers €50.00



S428 Tall Glass Vase with Roses & Orchids (vase 70cm, flowers 60cm) €60.00



S429 Tropical Cylinder Vase with Orchids €48.00





S423 Crystal Bead Vase & Flower Arrangement €40.00



S421 Crystal Stand (70cm) on a Mirror Plate with Large (50cm) Arrangement €50.00



S422 Martini Vase with Flower Arrangement €45.00



S2047 Large Dusty Pink Flower Arrangement on a Cylinder Vases €50.00



S5063 Vase with White Arrangement €60.00



S425 Tropical Cylinder Vase (70cm high) €50.00

















€70.00













S751 Plexi Glass Lantern with 3 Candles €15.00 each (35cm x 35cm)



S57 White & Silver Wooden Lantern €10.00 each



S58a White Lanterns €10.00 each S58b Set of 3 €25.00



S59 Round Wooden Lantern €10.00 each



S634 Round Black Lantern €10.00 each



S61 Nautical Rope Lantern €5.00 each



S632a Bronze Lantern (20cm x 50cm) €10.00 each



S633 Large Mason Jar with Candle & Small Flowers €20.00 each



S54 Brown Wooden Floor Lantern (too big as centrepiece) €10.00 each



S632b Bronze Lantern (16cm x 45cm) €10.00 each



S645 Gold Lantern €10.00 each (Flowers Not Included)



S2048 Set of 6 Rectangle Perspex Floor Lanterns €50.00











## Lanterns & Candle Holders



Add a little romance and ambience with candles and votives. They look lovely on there own or alongside a larger