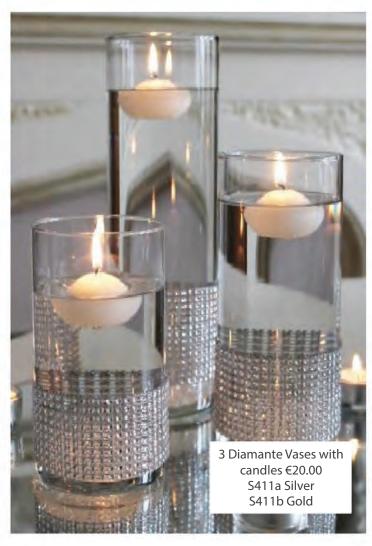

S425 Tropical Cylinder Vase (70cm high) €50.00

€70.00

S751 Plexi Glass Lantern with 3 Candles €15.00 each (35cm x 35cm)

S57 White & Silver Wooden Lantern €10.00 each

S58a White Lanterns €10.00 each S58b Set of 3 €25.00