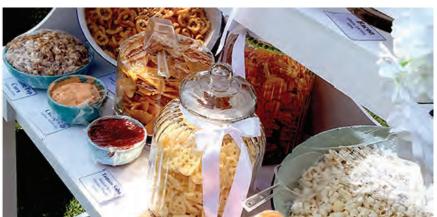

# Salty Bar

S2037 Snack Cart with 10 Snack Items €150.00

The Snack Cart includes 10 snack items, tongues, bags and decor.

#### Snack items include;

3 flavours of popcorn
Puffs (tomato, cheese, bacon, pizza)
Cheesy nachos
Local sesame bar
Bread sticks
Cheese dip
Tomato salsa
Salt & vinegar crisps
Salted crisps.