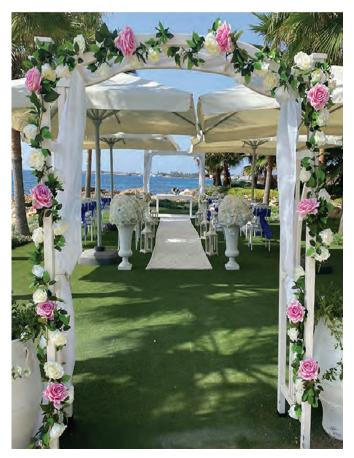

#### Floral Arches

S2050 Round Arch with Crystals & Orchids €400.00 Ceremony or Reception Only

S250 Round Arch €250.00 Ceremony or Reception Only

Gypsofilia Arch S2020a Ceremony Only €300.00 S2020b Ceremony & Reception €350.00

Classic Gypsofilia Arch S2018a Ceremony Only €260.00 S2018a Ceremony & Reception €289.00

S130a White Full Flower Arch €300.00 Ceremony or Reception Only

Colourful Full Flower Arch S2022a Ceremony Only €220.00 S2022b Ceremony & Reception €249.00 (Colour choice - 1.5m wide)