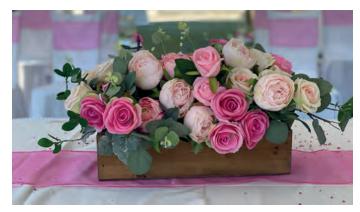

# Rustic & Vintage Centrepieces

# Gypsofilia Centrepieces

Gypsofilia is the staple in any rustic or vintage wedding. This delicate bloom looks beautiful when used as room decor, or the focal point of you reception tables.

S35 Log, Lantern & Vase of Gyp €20.00

S333 Jar with Gypsofilia on Vintage Books €18.00

S32 Gypsofilia Ring with Glass Vase €25.00

S31 Wicker Globe with Pillar Candle €20.00

S335 Gypsofilia Ring with 3 Cylinder Vases & Candles €22.00

S334 Log, Lantern & Vase of Roses & Gypsofilia €20.00