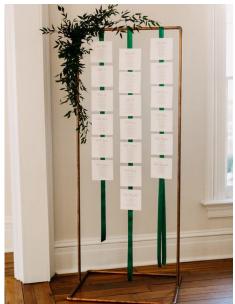

S3022 Rustic Wood with Floral Hoops €35.00

S2062 Rustic Board €40.00

S2059 Rose Gold Wire Frame €40.00

S2060 Gold Wire Frame €40.00

S2058 Hanging Macrame €60.00

S5036 Dried Leaves & Pampas Stand €150.00

Large Ornate Mirror €60.00 S2061a Rose Gold, S2061b Gold, S2061c Silver & S2061d White