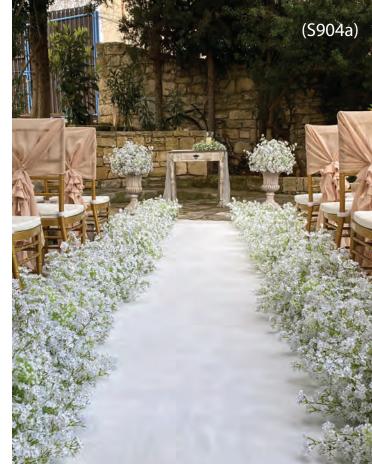

### **Decor for Ceremony**

Gypsophilia full flower arch (S2020)

6M Aisle Runner with Gypsofilia Sides & 2 Cylinder Vases with Large Gypsofilia Flowers (S904a + S504)

Welcome Sign on Easel with Flowers (S108d)