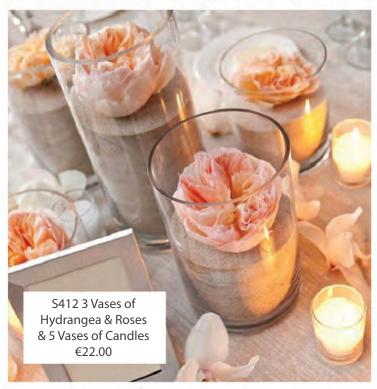

# Gypsofilia Centrepieces

Gypsofilia is the staple in any rustic or vintage wedding. This delicate bloom looks beautiful when used as room decor, or the focal point of you reception tables.

S35 Log, Lantern & Vase of Gyp €20.00