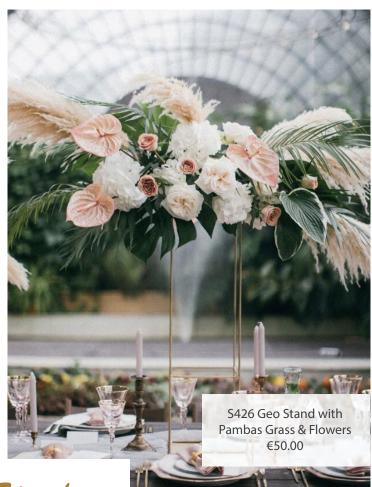

S5047 Acrylic Plinths with Vintage Urns & Flowers Set of 6 €400.00

S5040 Geo Stand with Tropical Flower Arrangement €50.00

S807 Large Decoration (for the back of the chairs) 2.5m x 2.5m  $\,$  €300.00

Bay Trees (4ft) S2073a Set of 2 €50.00 S2073b Set of 4 €80.00