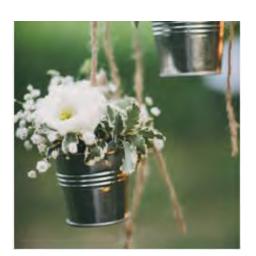

S213b Tropical Leaves & Orchids €5.00

Aisle Runners

S802 Shepherd Crook with Mason Jars & Flowers Set of 8 €70.00

S803a Shepherd Crook with Crystals & Flowers Set of 8 €70.00

S2072 Shepherd Crook with Lantern & Flowers Set of 8 €70.00

S804 Buckets of Gypsofilia Set of 8 €70.00

Large Vintage Bottles with Pampas Grass & Eucalyptus S809a €20.00 each / S809b Set of 6 €100

Large Tropical Aisle Decor S808a €40.00 each / S808b Set of 10 €300