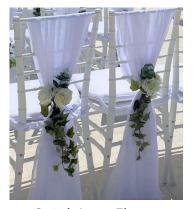

## Chair Decor Ideas

While there's nothing wrong with leaving rented reception chairs exactly as they come, decking out the bride and groom's seats, specifically, is a fun, simple way to bring personality to your wedding.

From floral arrangements, to whimsical signs, and leafy garlands, chair backs can be as simple or ornate as you'd like. The following chair decor is suitable for both chiavari chairs and chairs with white linen covers, and most can be done to match your colour theme.

\$139g Ruscus Bunch €1.50 (Drape Not Included)

S139a Single Rose €1.50 (choice of colours) (Drape Not Included)

S139e Gypsofilia Bunch €1.50 (Drape Not Included)

S140 Floral Chair Back €30.00 (Only Flower)