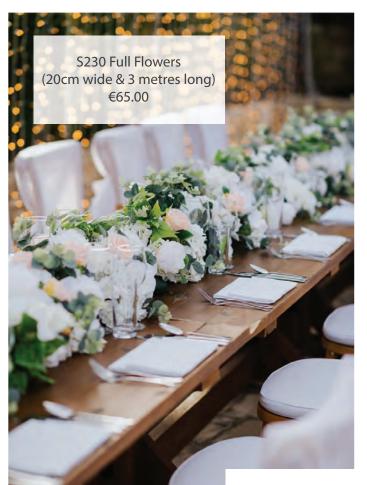

### Head Table Floral Displays

S271 Champagne & Dusty Pink Full Flower Runner (3.5 metres) - €65.00

S272 Full Flower with Hanging Foliage, Candles & Glassware (4 metres) - €150.00

S273 Ivory Full Flower Runner with Candles & Glassware (4 metres) - €150.00