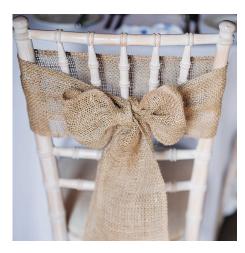

## Chair Bows & Drapes

S6 Organza - €2.20 each

S601 Satin - €2.50 each

S603 Taffeta - €2.70 each

S7 Lace - €2.75 each S701 Lace & Satin - €4.00 each

S8a Hessian - €2.90 each

S8b Hessian & Lace - €3.50 each

S1006 Cheesecloth - €2.75 each

### Hessian & Lace Sashes

1HS - Hessian

2HS - Hessian & Lace