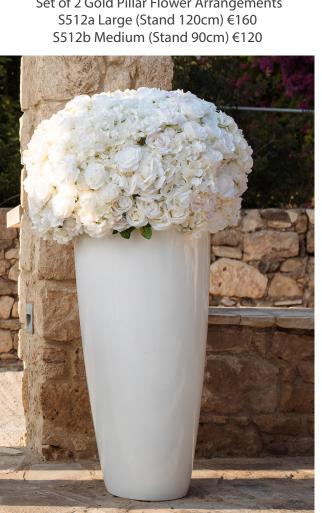

Set of 2 Gold Pillar Flower Arrangements S512a Large (Stand 120cm) €160 S512b Medium (Stand 90cm) €120

S508b Set of 2 Extra Large Flower Arrangements (Stand 1m) €190.00

S508a Set of 2 Large Gypsofilia Arrangements (Stand 80cm) €150.00