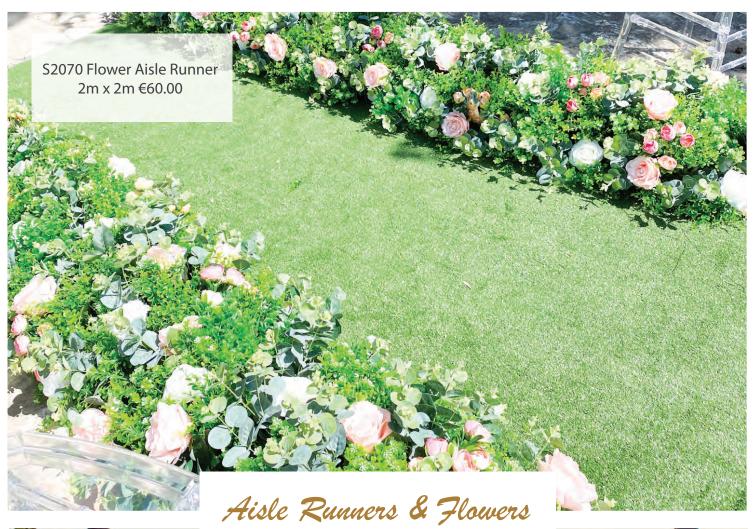

S213b Tropical Leaves & Orchids €5.00

Aisle Runners

S802 Shepherd Crook with Mason Jars & Flowers Set of 8 €70.00

S803a Shepherd Crook with Crystals & Flowers Set of 8 €70.00

S2072 Shepherd Crook with Lantern & Flowers Set of 8 €70.00

S804 Buckets of Gypsofilia Set of 8 €70.00

Large Vintage Bottles with Pampas Grass & Eucalyptus S809a €20.00 each / S809b Set of 6 €100

Large Tropical Aisle Decor S808a €40.00 each / S808b Set of 10 €300

Wooden box with Pampas Grass & Flowers S805a €40.00 each / S805b Set of 10 €300

S806 Floral Aisle Decoration (3m x 3m) €400.00

S5008a Tropical Aisle Decor 60cm x1m high €50.00 each S5008b Set of 6 €250.00 / S5008c Set of 10 €450.00