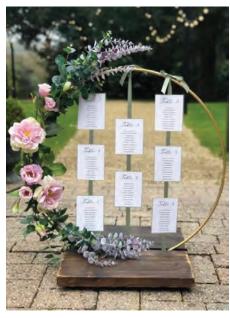

S3022 Rustic Wood with Floral Hoops €35.00

S2062 Rustic Board €40.00

S2059 Rose Gold Wire Frame €40.00

S2060 Gold Wire Frame €40.00

S2058 Hanging Macrame €60.00

S5036 Dried Leaves & Pampas Stand €150.00

Large Ornate Mirror €60.00 S2061a Rose Gold, S2061b Gold, S2061c Silver & S2061d White