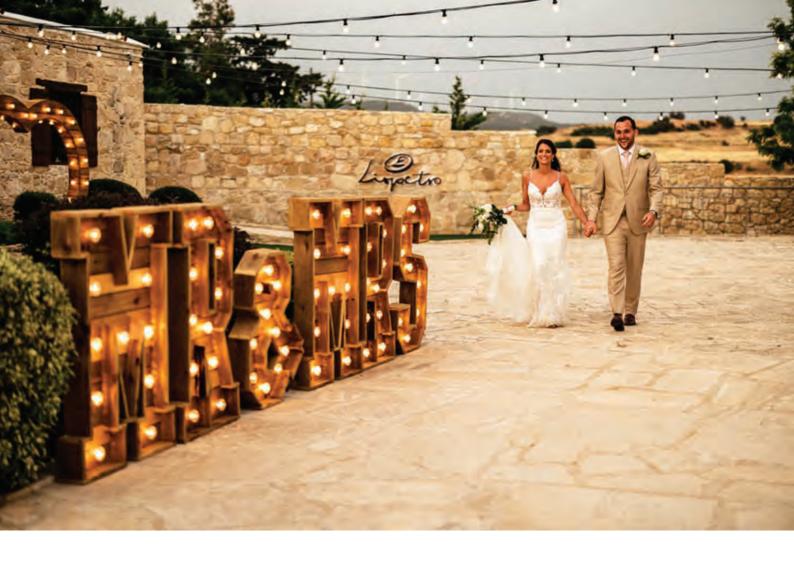

# Lighting MR8MRS

S313 Illuminated Cocktail Bistro Tables - Available in 25 Colours Set of 4 €120.00

S116a 3ft White Floral LOVE Letters €100.00

S116c 2ft White Floral Initial letters (order 2 months in advance) €120.00 for a Set of 2

### Light Packages

S316 LOVE Package 4 ft LOVE lights & 12ft Starlight Dance Floor €430.00

> S317 MR & MRS Package 4ft MR&MRS & 12ft Dancefloor €455.00

S2088 Heart light up Package 8ft Light up Heart & 12ft Starlight Dance Floor €520.00