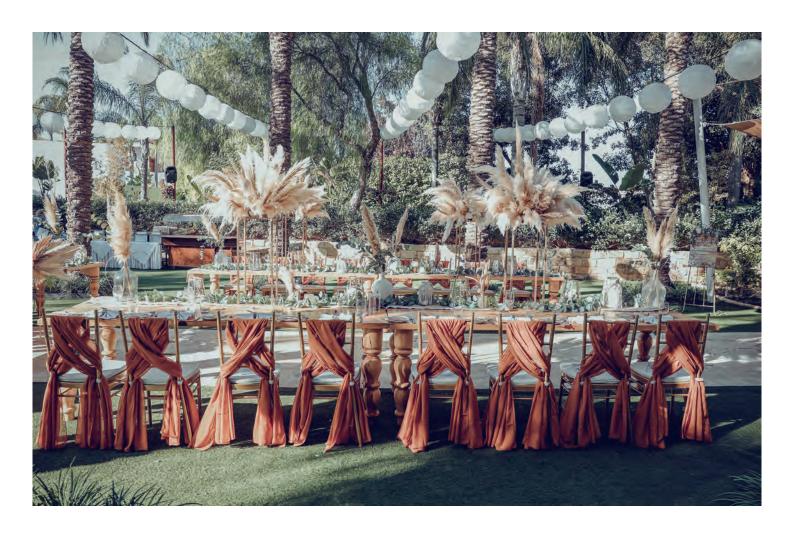

# The Pampas Package

### The Pampas Package

The Pampas Package is perfect for a modern bohemian style wedding, any time of the year. Filled with pampas grass, orchids and dried grass it is a glamorous take on boho chic.

#### **Decor for Ceremony**

Dries Pampass & Palms with Flowers Side Arch (S5000) 6 Pampas Baskets for the Aisle (S1011) Chair Decor, Pampas Grass, Foliage & Flowers (S209) Welcome Sign with Pampas & Dried Leaves (S5072) Confetti Stand with 20 Cones Chair Drapes & Chair Back (S19a)

#### **Decor for Reception**

Chair Drapes & Chair Back (S19a)
Welcome Sign with Pampas & Dried Leaves (S5072)
Table Plan Stand with Decor (S5036)
Centrepieces & Top Table Decor
Gold Charger Plates (S93b or S93c)
Table Runner
Floating Candles
Rustic Mr & Mrs Lights (S315b)