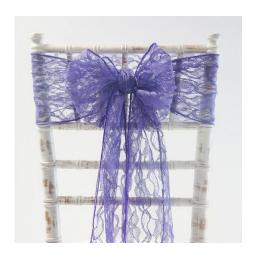

### Lace Sashes

1LS - White

2LS - Ivory

3LS - Dark Silver

4LS - Black

5LS - Navy

6LS - Dusty Blue

7LS - Ultra Violet

8LS - Burgundy

9LS - Blush Pink

10LS - Vintage Rose Print

11LS - Antique Gold