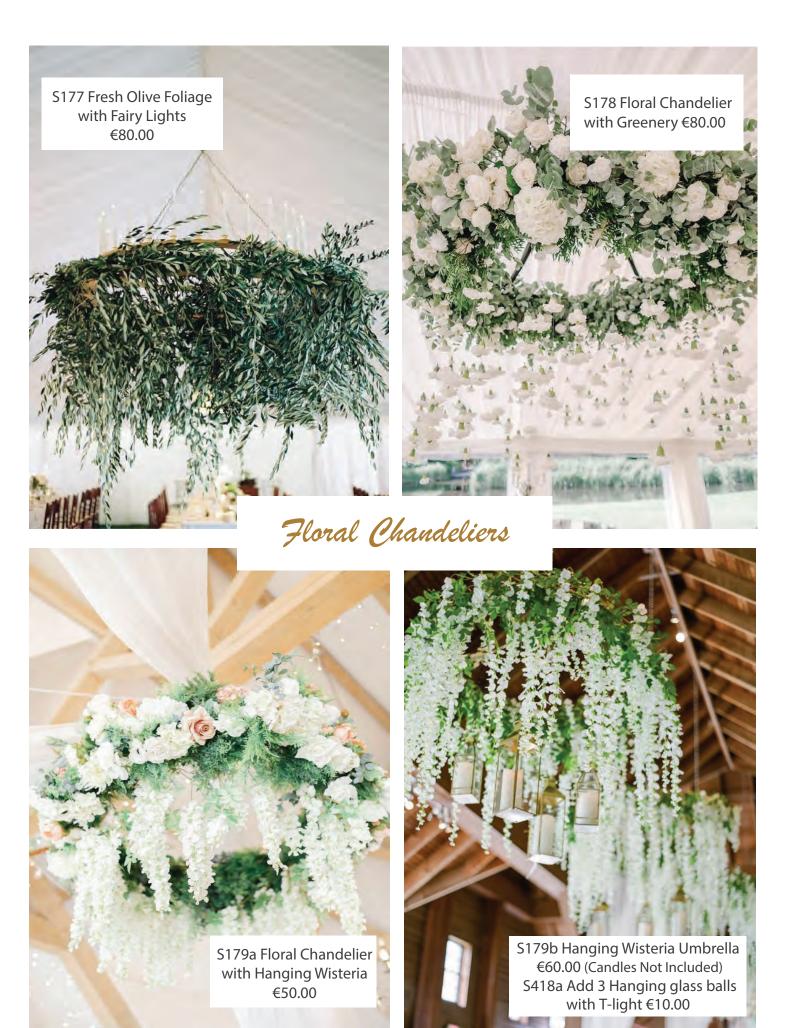

S417 Silver Metal Conical Vase (70cm) with Large Gypsophilia Arrangement (50cm diameter) €45.00

S418 Geometric Stand with Large Arrangement €45.00 S418a add 3 hanging glass balls with tea lights - €10.00