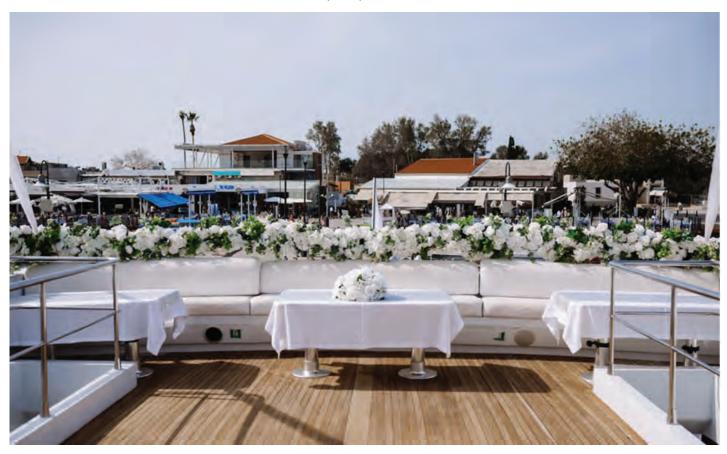

0.00



S509 Set of 2 Large Arrangements (Stand 90cm) €120.00 a White / b White & Blush / c vintage pink / d peach



S510 Set of 2 Acrylic Plinths (90cm tall) with Vintage Urn & Flowers €220.00



S511 Set of 2 Mirror Plinths with Glass Vase & Flowers (Stand 1m) €220.00



S5047 Acrylic Plinths with Vintage Urns & Flowers Set of 6 €400.00



S5040 Geo Stand with Tropical Flower Arrangement €50.00



S807 Large Decoration (for the back of the chairs) 2.5m x 2.5m  $\,$  €300.00



Bay Trees (4ft) S2073a Set of 2 €50.00 S2073b Set of 4 €80.00



Rose Trees (4ft)
S2074a Set of 2 €45.00 / S2074b Set of 4 €70.00
S2074c Set of 6 €100.00

















5240a Semi Circle Flowers & Pampas Ceremony Only €200.00



Ceremony Only €180.00





S2016 White Flowers for Fence or Railings (10m) €200.00



S5068 Floral Garlands for Yachts (12m) €240.00



## Draped Arches with Flowers



S254a White Flower Draped Arch €250.00 Ceremony or Reception Only



S254b Foliage & Flowers Draped Arch €250.00 Ceremony or Reception Only



S254c White Flowers & Orchids Draped Arch €250.00 Ceremony or Reception Only



S242 Square Wooden Arch with Draping €189.00 Ceremony or Reception Only

## Draped Arches & Gazebos with Flowers



S2019 Dusty Pink Draped Arch with Flowers, Hanging Glass Balls & Candles €250.00 Ceremony or Reception Only



S5069 Draped Gazebo with **Silk Flower Arrangements** Ceremony or Reception Only €250



S244 Gazebo Square with Silk Flowers, **Greenery & Drapes** Ceremony Only €250.00



S5070 Free Standing Gazebo €230.00 **Ceremony Only** 



S5029 Foliage & Flowers Draped Arc