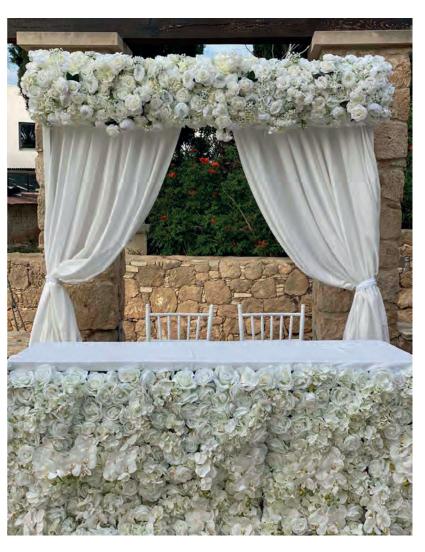

## Draped Arches with Flowers

S254a White Flower Draped Arch €250.00 Ceremony or Reception Only

S254b Foliage & Flowers Draped Arch €250.00 Ceremony or Reception Only

S254c White Flowers & Orchids Draped Arch €250.00 Ceremony or Reception Only

## Draped Arches & Gazebos with Flowers

S2019 Dusty Pink Draped Arch with Flowers, Hanging Glass Balls & Candles €250.00 Ceremony or Reception Only

S5069 Draped Gazebo with **Silk Flower Arrangements** Ceremony or Reception Only €250