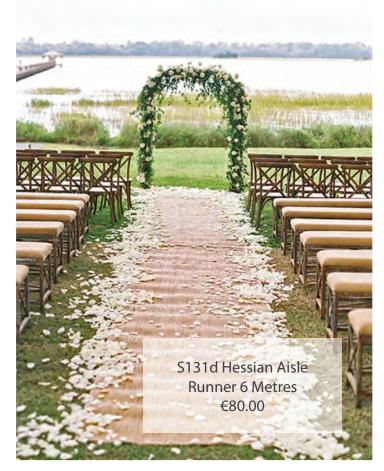

S213b Tropical Leaves & Orchids €5.00

Aisle Runners

S802 Shepherd Crook with Mason Jars & Flowers Set of 8 €70.00

S803a Shepherd Crook with Crystals & Flowers Set of 8 €70.00

S2072 Shepherd Crook with Lantern & Flowers Set of 8 €70.00

S804 Buckets of Gypsofilia Set of 8 €70.00

Large Vintage Bottles with Pampas Grass & Eucalyptus S809a €20.00 each / S809b Set of 6 €100

Large Tropical Aisle Decor S808a €40.00 each / S808b Set of 10 €300

Wooden box with Pampas Grass & Flowers S805a €40.00 each / S805b Set of 10 €300

S806 Floral Aisle Decoration (3m x 3m) €400.00

S5008a Tropical Aisle Decor 60cm x1m high €50.00 each S5008b Set of 6 €250.00 / S5008c Set of 10 €450.00