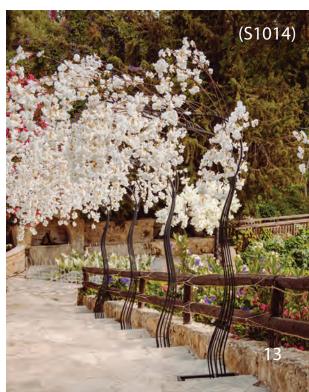

Gypsophilia Bouquet for Aisle Chairs (S203)

Chair Drapes or Ruffles (S9a or S10)

4 Hanging Blossom Trees (S1014)