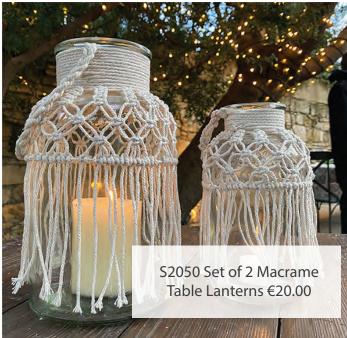

a Cylinder Vases €50.00



S5063 Vase with White Arrangement €60.00



S425 Tropical Cylinder Vase (70cm high) €50.00

















€70.00













S751 Plexi Glass Lantern with 3 Candles €15.00 each (35cm x 35cm)



S57 White & Silver Wooden Lantern €10.00 each



S58a White Lanterns €10.00 each S58b Set of 3 €25.00



S59 Round Wooden Lantern €10.00 each



S634 Round Black Lantern €10.00 each



S61 Nautical Rope Lantern €5.00 each



S632a Bronze Lantern (20cm x 50cm) €10.00 each



S633 Large Mason Jar with Candle & Small Flowers €20.00 each



S54 Brown Wooden Floor Lantern (too big as centrepiece) €10.00 each



S632b Bronze Lantern (16cm x 45cm) €10.00 each



S645 Gold Lantern €10.00 each (Flowers Not Included)



S2048 Set of 6 Rectangle Perspex Floor Lanterns €50.00











## Lanterns & Candle Holders



Add a little romance and ambience with candles and votives. They look lovely on there own or alongside a larger centrepiece.



S696 Glass & Wood T-light €3.00 each



S2049 Set of 3 Rectangle Perspex Table Lanterns €30.00 (Flowers Not Included)



S646 Set of 2 Large Geometric Candle Holders €15.00 (Flowers Not Included)



S712 Set of 2 White Candle Holders €6.00



S2052 Set of 2 Mercury Glass Candle Sticks €10.00



Glass Holders with Candles S2053a Set of 2 €10.00 S2053b Set of 3 €15.00



S715a Candle Holder €3.50 each S715b Set of 3 €10.00



S714a Candle Holder€3.80 each S714b Set of 3 €10.00



S2055a Gold Candle Stick €3.50 each S2055b Set of 3 €10.00



S713 Set of 3 Elegant Glass Candle Holder €10.00



S711 Set of 3 Glass Candle Holder €15