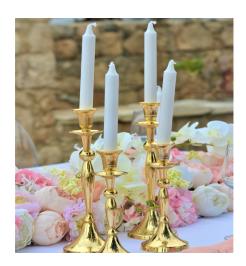

S425 Tropical Cylinder Vase (70cm high) €50.00

€70.00

S751 Plexi Glass Lantern with 3 Candles €15.00 each (35cm x 35cm)

S57 White & Silver Wooden Lantern €10.00 each

S58a White Lanterns €10.00 each S58b Set of 3 €25.00