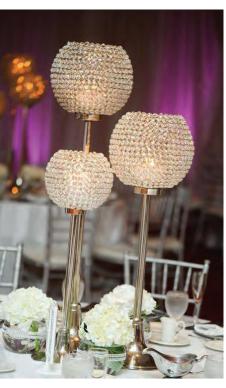

S5017 Perspex Boxes with Candles Set of 2 €30.00

S64 Small Candles (5 pieces) & Greenery €25.00

S407 Candelabra (70 cm) with 5 led candles (ivory, silver, gold, rose gold or black) €20.00

S414 Silver Candelabra with 5 Candles (70cm) €30.00

S415 Crystal Candelabra with Vases of Flowers €50.00

Tall designs can be utilized in any wedding theme. Ideally you will want to have three types of centerpieces at your reception. Two low looks and a tall look. Avoid doing all tall because they lose how special they are and they tend to block views. Nevertheless, they make a WOW factor that just can't be beat.