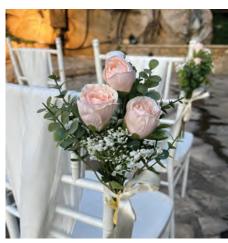

### Chair End Ideas

Buckets of flowers, a few sprigs of greenery or small decor items are great ideas for chair ends, and add serious style to your ceremony. Aisle markers not only help to define the space, they also add fresh ambiance to the room.

We can create any of the following ideas for traditional chairs with white covers, chiavari chairs or wooden bistro chairs - whatever seats you choose to have at your venue.

We can arrange most of the aisle decor to match your colour theme, and of course if you have any other ideas, please let us know and we can work from bespoke.

S5065 Dry Flower Bouquet€5.00

S201a Small White Wicker Heart with Flowers €4.00

S201b Medium Brown Wicker Heart with Flowers €8.00

S202a Small Buckets with White Flowers & Gypsofilia €5.00

S202b Small Buckets with Gypsofilia €5.00

S203 Small Bouquet of Gypsofilia €5.00

S204a Mason Jar of Flowers €5.00

S204b Foam Flowers €5.00

S212 Kissing Ball €4.00 a Pink, b Ivory or c White

S205 Drape with Hanging Flowers €9.00

S206a Foliage with Ivory Flowers €5.00

S206ab Foliage with Ivory & Blush Flowers €5.00

S5027 Colourful Bouquet €5.00

S208a Peony Bouquet Ivory and Cerise Pink €3.50

S208b Peony Bouquet Vintage Pinks €3.50

S206b Eucalyptus Foliage €7.00

S206c Foliage €5.00

S207 Fresh Olive Foliage €4.00

S209 Pampas Grass, Foliage & Flowers €7.00

S210 Dream Catcher €5.00

S211b Sea Shells & Rope €4.00

S2069 Berry Bundle with Foliage €5.00

S211a Starfish & Rope €5.00

S213a Tropical Flowers €7.50