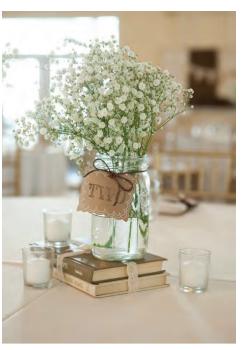

# Gypsofilia Centrepieces

Gypsofilia is the staple in any rustic or vintage wedding. This delicate bloom looks beautiful when used as room decor, or the focal point of you reception tables.

S35 Log, Lantern & Vase of Gyp €20.00

S333 Jar with Gypsofilia on Vintage Books €18.00

S32 Gypsofilia Ring with Glass Vase €25.00

S31 Wicker Globe with Pillar Candle €20.00

S335 Gypsofilia Ring with 3 Cylinder Vases & Candles €22.00

S334 Log, Lantern & Vase of Roses & Gypsofilia €20.00