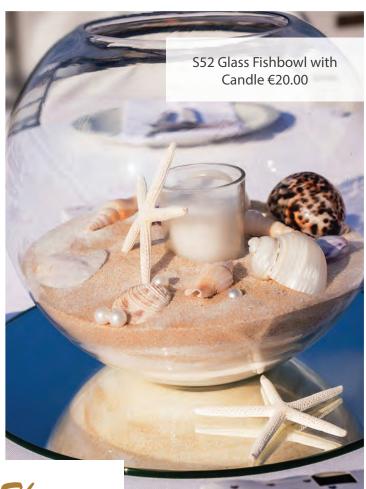

mpas & Dried Grass in a White Vases €30.00 each



S2045 10 Small Vases of Dried Leaves & Flowers €50.00

# Eucalyptus & Greenery

Why use greenery as an accent, when it looks great on it's own!



S332 Eucalyptus Ring with 3 Cylinder Vases & Candles €25.00



S431 Vase of Eucalyptus Branches €22.00



S432 Large Bottles of Eucalyptus €22.00



S593 Wooden Lantern with Flowers €20.00



S594 Wooden Lantern with Flowers & Candle €20.00



S36 Lantern with 3 Votives & Flowers €20.00



S49 3 Vintage Bottles with Old Books €20.00



S330 Geo Vase with Flowers €20.00



S331 Dome Wood Slice €15.00



S34 Birdcage with Silk Flowers €20.00



S595 Round Lantern with Tropical Leaves & Astile Flower €20.00 a White / b Black / c Brown



S401 3 Cylinder Vases with Candles & Flower Wreath €20.00





Beach Theme









S42a Square Glass Vase of Flowers €30.00

# Stylish Silk Floral Arrangements

Summer weddings are gorgeous as there is an abundance of beautiful silk floral arrangements to choose from.

Most arrangements can be customised to match your colour theme, please ask for more details and options.



S596 White Lantern of Flowers €18.00 (4 available)



S38 Crystal Bowl with Flowers €30.00



S39 Crystal Ball with Pillar Candle €30.00



S597 Large White Lantern with Flowers €25.00



S89 Gold Grecian Urn of Flowers €25.00



S2046 Golden Chalice with Silk Flowers €30.00



S44 Classic Glass Vase of Flowers €20.00



S42b Square Vases of Flowers €20.00



S42c Mirror Cube of Flowers €20.00



S43 Set of 3 Small Bottles with Roses €15.00



S2075 Gold Square with Flowers €30