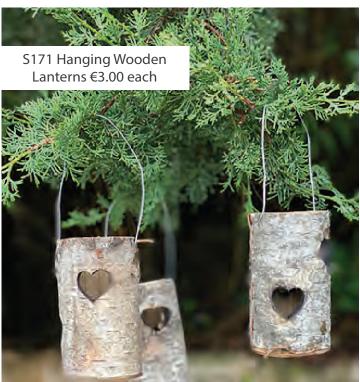

S425 Tropical Cylinder Vase (70cm high) €50.00

€70.00

S751 Plexi Glass Lantern with 3 Candles €15.00 each (35cm x 35cm)

S57 White & Silver Wooden Lantern €10.00 each

S58a White Lanterns €10.00 each S58b Set of 3 €25.00