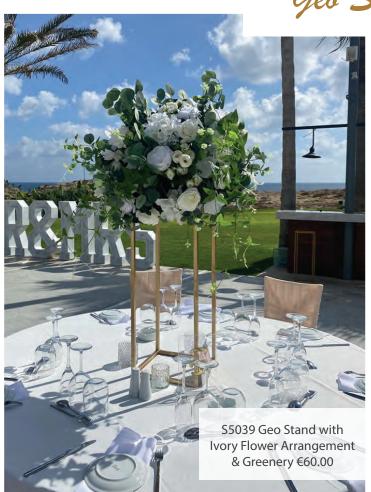

S5047 Acrylic Plinths with Vintage Urns & Flowers Set of 6 €400.00

S5040 Geo Stand with Tropical Flower Arrangement €50.00

S807 Large Decoration (for the back of the chairs) 2.5m x 2.5m  $\,$  €300.00

Bay Trees (4ft) S2073a Set of 2 €50.00 S2073b Set of 4 €80.00