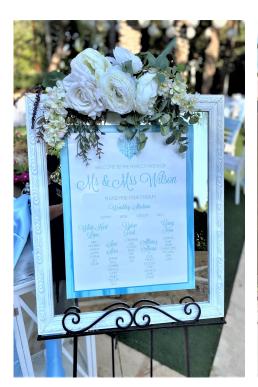

S3022 Rustic Wood with Floral Hoops €35.00

S2062 Rustic Board €40.00

S2059 Rose Gold Wire Frame €40.00

S2060 Gold Wire Frame €40.00

S2058 Hanging Macrame €60.00

S5036 Dried Leaves & Pampas Stand €150.00

Large Ornate Mirror €60.00 S2061a Rose Gold, S2061b Gold, S2061c Silver & S2061d White

S2063 Classic Mirror €50.00

S2064 Plexi Glass Find a Seat Board €50.00

S2065 Classic White Mirror €35.00

S842a Shabby Chic Mirror & Table €95.00 S842b As Picture with Decor €150.00

S847 Long Shabby Chic Mirror €50.00

S841a Gold Frames €50.00

S841b White Frames €50.00

S843 Ladder & Frames €40.00

S844 Frame with Full Ivory Flowers €50.00 (60 x 40cm)

S845 Gold/Silver Frame with Flowers €40.00 (62 x 52cm)

S846 Classic White Frame €40.00