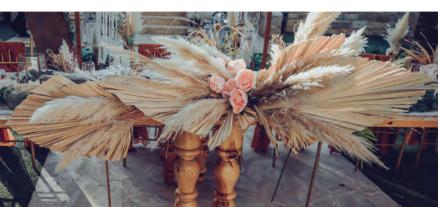

### The Pampas Package

The Pampas Package is perfect for a modern bohemian style wedding, any time of the year. Filled with pampas grass, orchids and dried grass it is a glamorous take on boho chic.

#### **Decor for Ceremony**

Dries Pampass & Palms with Flowers Side Arch (S5000) 6 Pampas Baskets for the Aisle (S1011) Chair Decor, Pampas Grass, Foliage & Flowers (S209) Welcome Sign with Pampas & Dried Leaves (S5072) Confetti Stand with 20 Cones Chair Drapes & Chair Back (S19a)