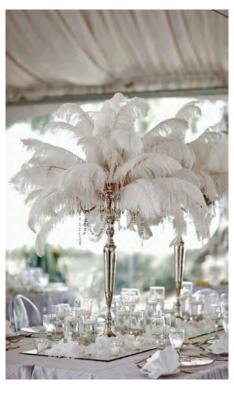

S420c Gold Metal Stand (70cm) with Large (50cm) Flower Arrangement €45.00

S41 Silver Candle Candelabra with Crystal Balls €25.00

S424 3 Crystal Ball Centrepieces €90.00

S430 Silver Candelabra with Feathers €48.00

S47 Long Vase with White Ostrich Feathers €50.00

S428 Tall Glass Vase with Roses & Orchids (vase 70cm, flowers 60cm) €60.00

S429 Tropical Cylinder Vase with Orchids €48.00

S423 Crystal Bead Vase & Flower Arrangement €40.00