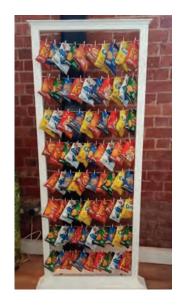

# Crisp Walls

S5033a Crisp Wall Frame White frame with assorted packets of crisps for up to 30 people €90.00

S5033b Circle Crisp Display White metal frame with assorted packets of crisps for up to 80 people €150.00