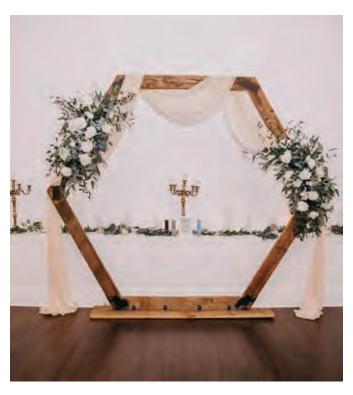

#### Wooden Arches with Flowers

Hexagon Arch S243a Ceremony Only €240.00 S243b Ceremony & Reception €279.00

Hexagon Arch with Silk Flowers & Draping S5071a Ceremony Only €299.00 S5071b Ceremony & Reception €349.00