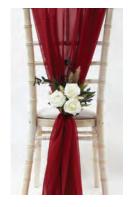

## Chair Bows & Drapes

S6 Organza - €2.20 each

S601 Satin - €2.50 each

S603 Taffeta - €2.70 each

S7 Lace - €2.75 each S701 Lace & Satin - €4.00 each

S8a Hessian - €2.90 each

S8b Hessian & Lace - €3.50 each

S1006 Cheesecloth - €2.75 each

S9a Drapes - €3.50 each

S9b Lace Drapes - €4.00 each

Diamante Brooch €1.50 S11a Silver (Drape Not Included)

Diamante Wrap €1.50 S11c Silver / S11d Gold (Drape Not Included)

S11e Pearl Brooch €1.50 (Drape Not Included)

S11f Double Drape & Brooch €7.50

S139b Rose Bouquet €2.80 (dusty pink, blue or ivory) (Drape Not Included)