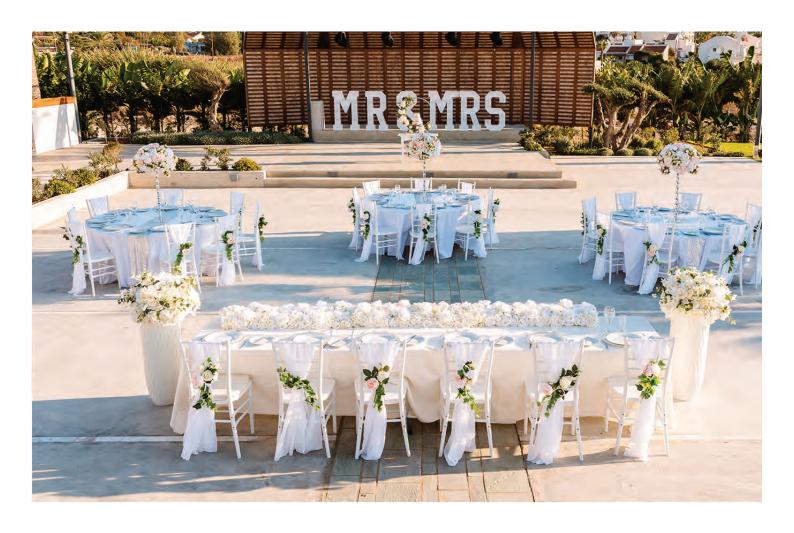

# Lighting MR8MRS

S313 Illuminated Cocktail Bistro Tables - Available in 25 Colours Set of 4 €120.00

S116a 3ft White Floral LOVE Letters €100.00

S116c 2ft White Floral Initial letters (order 2 months in advance) €120.00 for a Set of 2

### Light Packages

S316 LOVE Package 4 ft LOVE lights & 12ft Starlight Dance Floor €430.00

> S317 MR & MRS Package 4ft MR&MRS & 12ft Dancefloor €455.00

S2088 Heart light up Package 8ft Light up Heart & 12ft Starlight Dance Floor €520.00