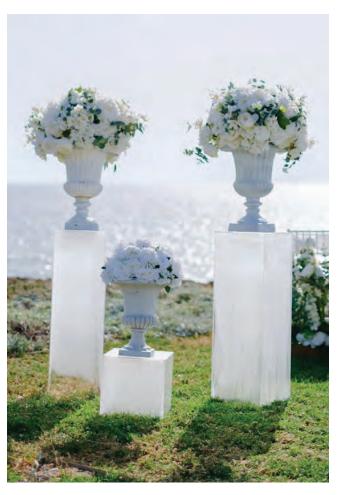

S505a Set of 2 White Square Stands with Flowers €120.00 S505b Set of 4 €200

S120a Set of 2 Large Silk Arrangements in a Vintage White Urn €80.00

S120b Set of 2 Large Silk Arrangements in a Vintage Stone Urn €80.00

S509 Set of 2 Large Arrangements (Stand 90cm) €120.00 a White / b White & Blush / c vintage pink / d peach

S510 Set of 2 Acrylic Plinths (90cm tall) with Vintage Urn & Flowers €220.00

S511 Set of 2 Mirror Plinths with Glass Vase & Flowers (Stand 1m) €220.00