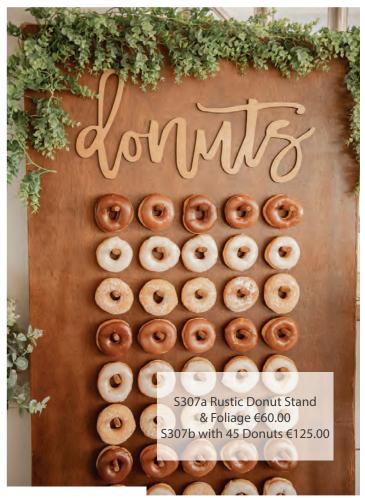

# Salty Bar

S2037 Snack Cart with 10 Snack Items €150.00

The Snack Cart includes 10 snack items, tongues, bags and decor.

#### Snack items include;

3 flavours of popcorn
Puffs (tomato, cheese, bacon, pizza)
Cheesy nachos
Local sesame bar
Bread sticks
Cheese dip
Tomato salsa
Salt & vinegar crisps
Salted crisps.

# Crisp Walls

S5033a Crisp Wall Frame White frame with assorted packets of crisps for up to 30 people €90.00

S5033b Circle Crisp Display White metal frame with assorted packets of crisps for up to 80 people €150.00

The Candy Cart

S135a 30 Guests (8 varieties) €150.00 S135b 50 Guests (8 varieties) €220.00

The Candy Ferris Wheel

S2038a 30 Guests (8 varieties) €125.00 S2038b 50 Guests (8 varieties) €175.00

## The Candy Table

Candy Tables can be arranged on our Shabby Chic or Antique Table.

\$134a 15 Guests (8 varieties) €75.00 S134b 30 Guests (8 varieties) €110.00 S134c 50 Guests (8 varieties) €150.00