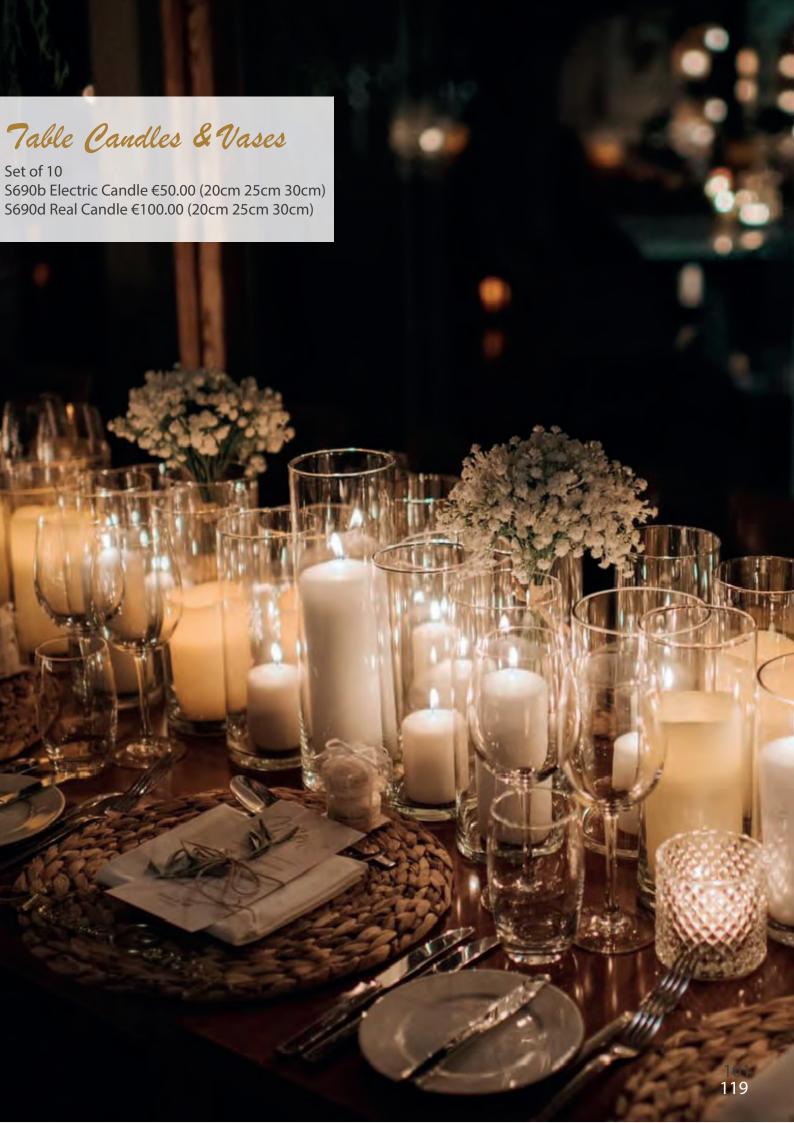

# Elegant Candle Centrepieces

A simple candle centerpiece can find its place in any style, from romantic to rustic, and it creates a warm and romantic atmosphere.

S405 3 Martini Glasses with Floating Flowers €45.00

S5017 Perspex Boxes with Candles Set of 2 €30.00

S64 Small Candles (5 pieces) & Greenery €25.00

S407 Candelabra (70 cm) with 5 led candles (ivory, silver, gold, rose gold or black) €20.00

S414 Silver Candelabra with 5 Candles (70cm) €30.00

S415 Crystal Candelabra with Vases of Flowers €50.00

Tall designs can be utilized in any wedding theme. Ideally you will want to have three types of centerpieces at your reception. Two low looks and a tall look. Avoid doing all tall because they lose how special they are and they tend to block views. Nevertheless, they make a WOW factor that just can't be beat.