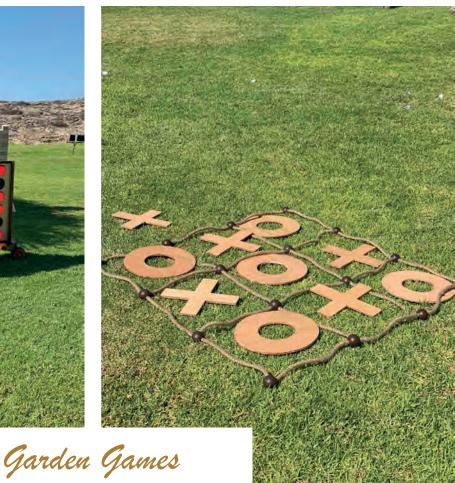

# Starlight Dancefloors

S2087a 10ft x 10ft Floor €295.00 S2087b 12ft x 12ft Floor €320.00 S2087c 14ft x 14ft Floor €385.00 S2087d 16ft x 16ft Floor €520.00

All games will be collected after 2 hours. All items must be returned at the end of the hire period and a charge may be made if any items are missing or broken.