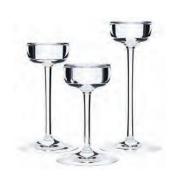

S711 Set of 3 Glass Candle Holder €15.00

S2056 Set of 2 Tall Glass Vase with White Candle €20.00

S2054 Set of 3 Different Height Glass Candles Holders €15.00

S81 Diamond Tea Light Holder €1.50 each

S71 Mercury Effect Tall (9cm) T-light (also in gold) €3.00 each