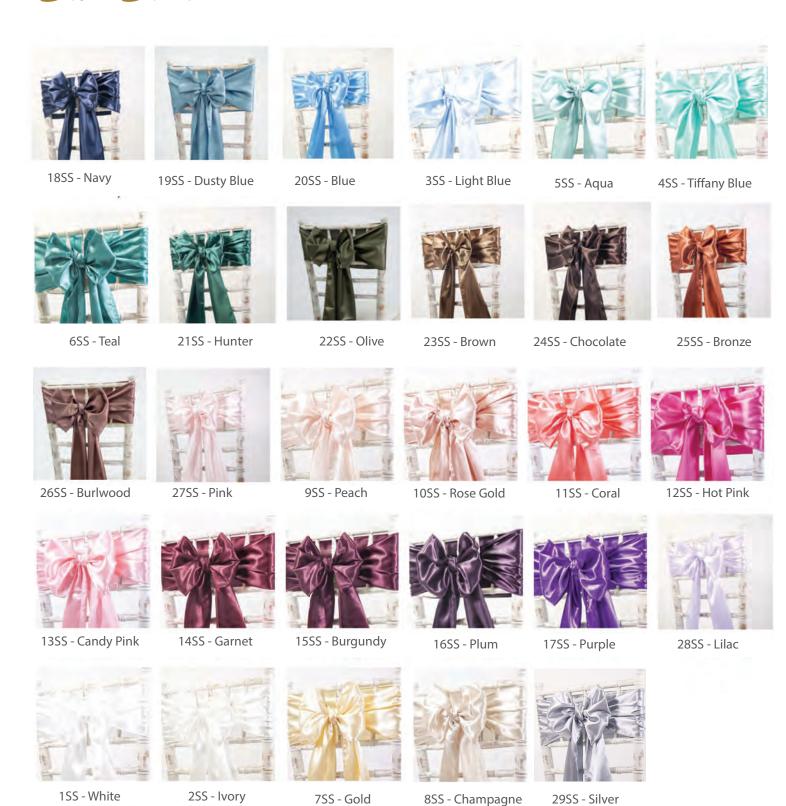

16RH - Nude



17RH - Blush Pink



18RH - Pale Pink



19RH - Burlwood



20RH - Dusty Rose



21RH - Mauve



22RH - Garnett



28RH - Coral



23RH - Burgundy



24RH - Ultra Purple



25RH - Lilac

### Lace Drapes



1LD - White Lace



2LD - Blush Lace



3LD - Ivory Lace



4LD - Antique Gold Lace

### Chiffon Drapes





12D - Mint

13D - Lemon

14D - Antique Gold



15D - Champagne



16D - Nude



17D - Pale Pink



33D - Light Pink



20D - Lilac



21D - Purple



19D - Mink



18D - Burlwood



22D - Mauve



28D - Dusty Rose



23D - Burgundy



24D - Garnet



34D - Terracotta



25D - Coral



26D - Blush Pink

### Cheese Cloth Sashes



1CC - Ivory



2CC - Dusty Pink



3CC - Mauve



4CC - Dusty Blue

### Organza Sashes





### 7affeta Sashes





### Satin Sashes



### Lace Sashes



1LS - White



2LS - Ivory



3LS - Dark Silver



4LS - Black



5LS - Navy



6LS - Dusty Blue



7LS - Ultra Violet



8LS - Burgundy



9LS - Blush Pink



10LS - Vintage Rose Print



11LS - Antique Gold

### Hessian & Lace Sashes



1HS - Hessian



2HS - Hessian & Lace