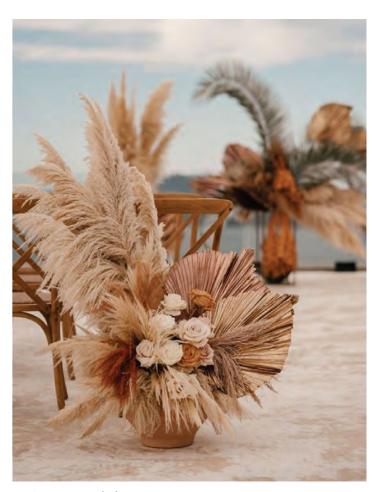

# The Pampas Package

### The Pampas Package

The Pampas Package is perfect for a modern bohemian style wedding, any time of the year. Filled with pampas grass, orchids and dried grass it is a glamorous take on boho chic.

#### **Decor for Ceremony**

Dries Pampass & Palms with Flowers Side Arch (S5000) 6 Pampas Baskets for the Aisle (S1011) Chair Decor, Pampas Grass, Foliage & Flowers (S209) Welcome Sign with Pampas & Dried Leaves (S5072) Confetti Stand with 20 Cones Chair Drapes & Chair Back (S19a)