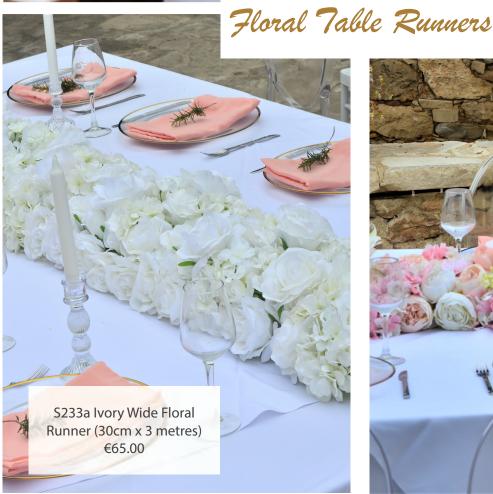

### Decorative & Floral Table Runners

If you're looking for one thing that can completely transform your wedding tables for not a lot of money, it's table runners. Forget wedding flowers or candles or mix-matched vintage plates, it's a table runner that will instantly make your wedding tables stand out.

### Head Table Floral Displays

S271 Champagne & Dusty Pink Full Flower Runner (3.5 metres) - €65.00

S272 Full Flower with Hanging Foliage, Candles & Glassware (4 metres) - €150.00

S273 Ivory Full Flower Runner with Candles & Glassware (4 metres) - €150.00