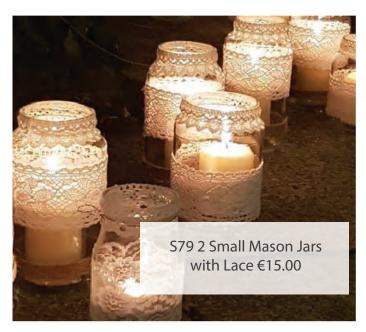

Cylinder Vases €50.00



S5063 Vase with White Arrangement €60.00



S425 Tropical Cylinder Vase (70cm high) €50.00

















€70.00













S751 Plexi Glass Lantern with 3 Candles €15.00 each (35cm x 35cm)



S57 White & Silver Wooden Lantern €10.00 each



S58a White Lanterns €10.00 each S58b Set of 3 €25.00



S59 Round Wooden Lantern €10.00 each



S634 Round Black Lantern €10.00 each



S61 Nautical Rope Lantern €5.00 each



S632a Bronze Lantern (20cm x 50cm) €10.00 each



S633 Large Mason Jar with Candle & Small Flowers €20.00 each



S54 Brown Wooden Floor Lantern (too big as centrepiece) €10.00 each



S632b Bronze Lantern (16cm x 45cm) €10.00 each



S645 Gold Lantern €10.00 each (Flowers Not Included)



S2048 Set of 6 Rectangle Perspex Floor Lanterns €50.00











## Lanterns & Candle Holders



Add a little romance and ambience with candles and votives. They look lovely on there own or alongside a larger centrepiece.



S696 Glass & Wood T-light €3.00 each



S2049 Set of 3 Rectangle Perspex Table Lanterns €30.00 (Flowers Not Included)



S646 Set of 2 Large Geometric Candle Holders €15.00 (Flowers Not Included)



S712 Set of 2 White Candle Holders €6.00



S2052 Set of 2 Mercury Glass Candle Sticks €10.00



Glass Holders with Candles S2053a Set of 2 €10.00 S2053b Set of 3 €15.00



S715a Candle Holder €3.50 each S715b Set of 3 €10.00



S714a Candle Holder€3.80 each S714b Set of 3 €10.00



S2055a Gold Candle Stick €3.50 each S2055b Set of 3 €10.00



S713 Set of 3 Elegant Glass Candle Holder €10.00



S711 Set of 3 Glass Candle Holder €15.0