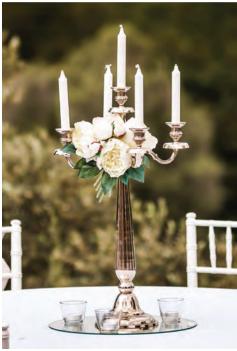

S5017 Perspex Boxes with Candles Set of 2 €30.00

S64 Small Candles (5 pieces) & Greenery €25.00

S407 Candelabra (70 cm) with 5 led candles (ivory, silver, gold, rose gold or black) €20.00

S414 Silver Candelabra with 5 Candles (70cm) €30.00

S415 Crystal Candelabra with Vases of Flowers €50.00

Tall designs can be utilized in any wedding theme. Ideally you will want to have three types of centerpieces at your reception. Two low looks and a tall look. Avoid doing all tall because they lose how special they are and they tend to block views. Nevertheless, they make a WOW factor that just can't be beat.

S420c Gold Metal Stand (70cm) with Large (50cm) Flower Arrangement €45.00

S41 Silver Candle Candelabra with Crystal Balls €25.00

S424 3 Crystal Ball Centrepieces €90.00

S430 Silver Candelabra with Feathers €48.00