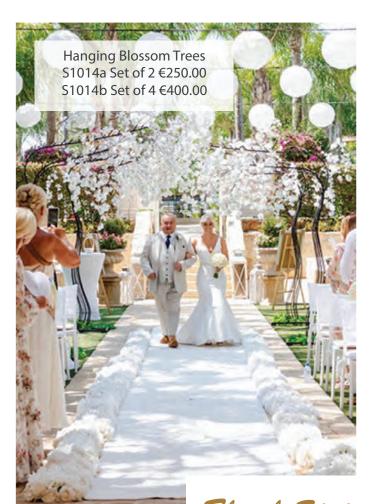

Gypsophilia Bouquet for Aisle Chairs (S203)

Chair Drapes or Ruffles (S9a or S10)

4 Hanging Blossom Trees (S1014)