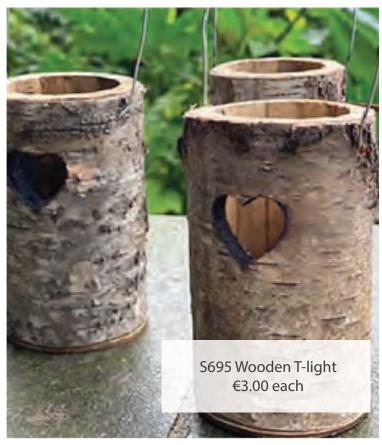

## Lanterns & Candle Holders

Add a little romance and ambience with candles and votives. They look lovely on there own or alongside a larger centrepiece.

S696 Glass & Wood T-light €3.00 each

S2049 Set of 3 Rectangle Perspex Table Lanterns €30.00 (Flowers Not Included)