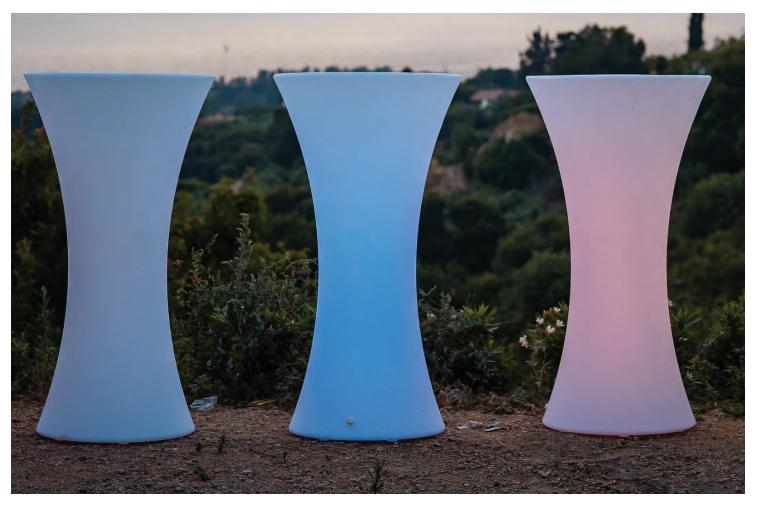

# Lighting MR8MRS

S313 Illuminated Cocktail Bistro Tables - Available in 25 Colours Set of 4 €120.00

S116a 3ft White Floral LOVE Letters €100.00

S116c 2ft White Floral Initial letters (order 2 months in advance) €120.00 for a Set of 2