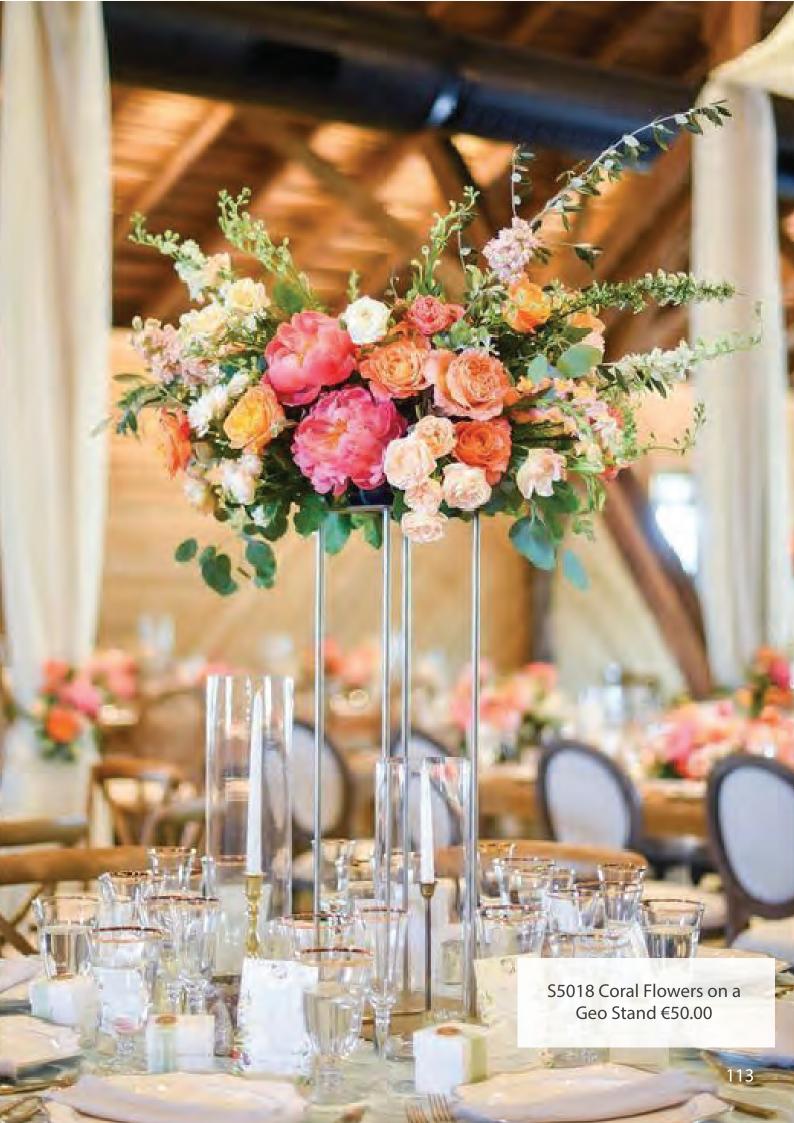

nt in Blush & White €45.00



S420c Gold Metal Stand (70cm) with Large (50cm) Flower Arrangement €45.00



S41 Silver Candle Candelabra with Crystal Balls €25.00



S424 3 Crystal Ball Centrepieces €90.00



S430 Silver Candelabra with Feathers €48.00



S47 Long Vase with White Ostrich Feathers €50.00



S428 Tall Glass Vase with Roses & Orchids (vase 70cm, flowers 60cm) €60.00



S429 Tropical Cylinder Vase with Orchids €48.00





S423 Crystal Bead Vase & Flower Arrangement €40.00



S421 Crystal Stand (70cm) on a Mirror Plate with Large (50cm) Arrangement €50.00



S422 Martini Vase with Flower Arrangement €45.00



S2047 Large Dusty Pink Flower Arrangement on a Cylinder Vases €50.00



S5063 Vase with White Arrangement €60.00



S425 Tropical Cylinder Vase (70cm high) €50.00

















€70.00













S751 Plexi Glass Lantern with 3 Candles €15.00 each (35cm x 35cm)



S57 White & Silver Wooden Lantern €10.00 each



S58a White Lanterns €10.00 each S58b Set of 3 €25.00



S59 Round Wooden Lantern €10.00 each



S634 Round Black Lantern €10.00 each



S61 Nautical Rope Lantern €5.00 each



S632a Bronze Lantern (20cm x 50cm) €10.00 each



S633 Large Mason Jar with Candle & Small Flowers €20.00 each



S54 Brown Wooden Floor Lantern (too big as centrepiece) €10.00 each



S632b Bronze Lantern (16cm x 45cm) €10.00 each



S645 Gold Lantern €10.00 each (Flowers Not Included)



S2048 Set of 6 Rectangle Perspex Floor Lanterns €50.00











## Lanterns & Candle Holders



Add a little romance and ambience with candles and votives. They look lovely on there own