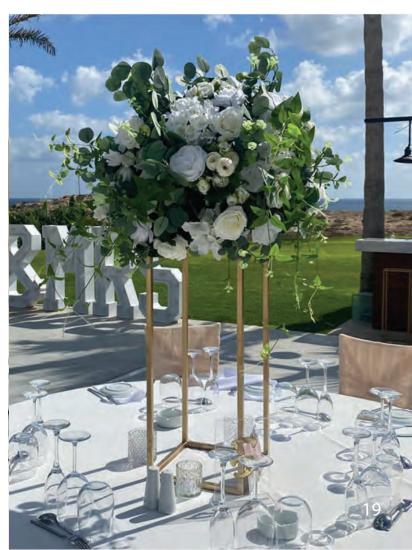

S417 Silver Metal Conical Vase (70cm) with Large Gypsophilia Arrangement (50cm diameter) €45.00

S418 Geometric Stand with Large Arrangement €45.00 S418a add 3 hanging glass balls with tea lights - €10.00