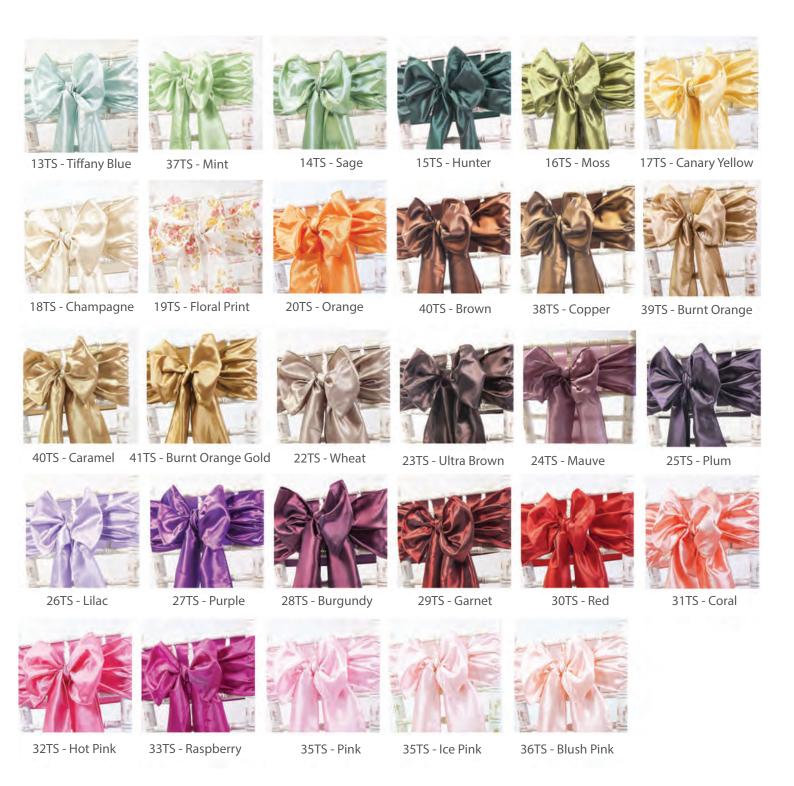

hiffon Ruffle Hoods





16RH - Nude



17RH - Blush Pink



18RH - Pale Pink



19RH - Burlwood



20RH - Dusty Rose



21RH - Mauve



22RH - Garnett



28RH - Coral



23RH - Burgundy



24RH - Ultra Purple



25RH - Lilac

### Lace Drapes



1LD - White Lace



2LD - Blush Lace



3LD - Ivory Lace



4LD - Antique Gold Lace

### Chiffon Drapes





12D - Mint

13D - Lemon

14D - Antique Gold



15D - Champagne



16D - Nude



17D - Pale Pink



33D - Light Pink



20D - Lilac



21D - Purple



19D - Mink



18D - Burlwood



22D - Mauve



28D - Dusty Rose



23D - Burgundy



24D - Garnet



34D - Terracotta



25D - Coral



26D - Blush Pink

### Cheese Cloth Sashes



1CC - Ivory



2CC - Dusty Pink



3CC - Mauve



4CC - Dusty Blue

### Organza Sashes





### 7affeta Sashes





### Satin Sashes



### Lace Sashes



1LS - White



2LS - Ivory



3LS - Dark Silver



4LS - Black



5LS - Navy



6LS - Dusty Blue



7LS - Ultra Violet



8LS - Burgundy



9LS - Blush Pink



10LS - Vintage Rose Print



11LS - Antique Gold

### Hessian & Lace Sashes



1HS - Hessian



2HS - Hessian & Lace