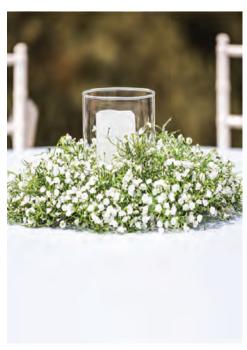

S425 Tropical Cylinder Vase (70cm high) €50.00

€70.00

S751 Plexi Glass Lantern with 3 Candles €15.00 each (35cm x 35cm)

S57 White & Silver Wooden Lantern €10.00 each

S58a White Lanterns €10.00 each S58b Set of 3 €25.00