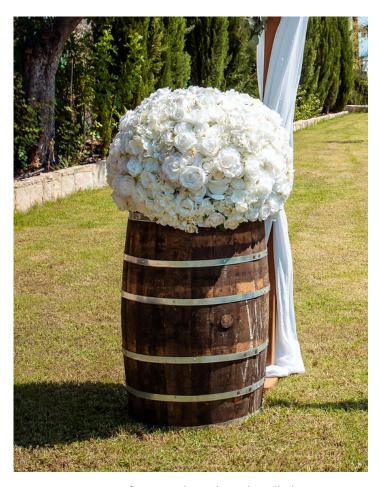

S121 2 Vintage Suitcases with Flowers/Gypsofilia €40.00

S506 Set of 2 Medium Size Barrels with Silk Flowers €60.00

S502 Set of 2 Bamboo Ladders with Flowers €60.00

S801 Post Sash & Flowers €6.00 each

S5011 Large Roses & Orchids Arrangement on a Tall Glass Cylinder Vase & Plexi Glass Stand Set of 4 €300.00

S5049 Dried Flower Arrangement in a Terracotta Pot €80.00

S507a Set of 2 Large barrels with Full Flower Arrangement (Barrel Hight 90 cm) €200.00

S507b Set of 2 Large Barrels with Flowers & Foliage €200.00