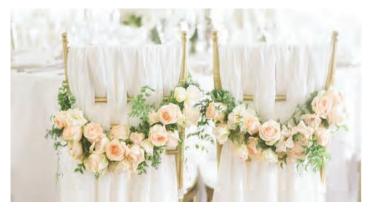

## Chair Decor Ideas

While there's nothing wrong with leaving rented reception chairs exactly as they come, decking out the bride and groom's seats, specifically, is a fun, simple way to bring personality to your wedding.

From floral arrangements, to whimsical signs, and leafy garlands, chair backs can be as simple or ornate as you'd like. The following chair decor is suitable for both chiavari chairs and chairs with white linen covers, and most can be done to match your colour theme.