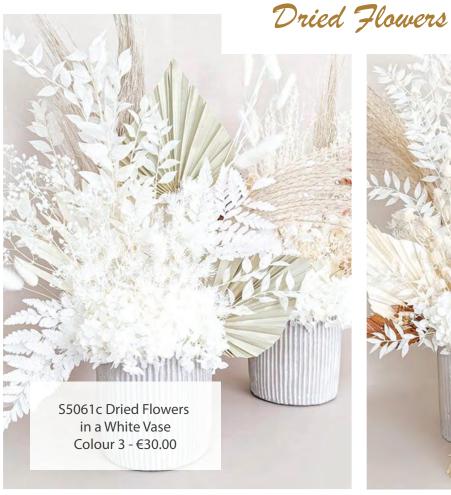

# Dried Leaves & Pampas Grass

Make a statement with soft, creamy, billowing Pampas Grass.

S403 White Vase with Dried Leaves €18.00

S5016 Pampas & Dried Grass in a White Vases €30.00 each

S2045 10 Small Vases of Dried Leaves & Flowers €50.00