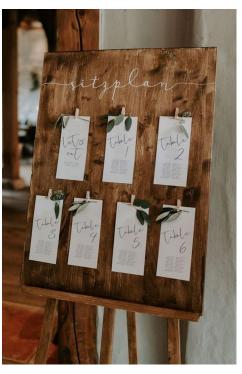

#### 7able Plan Stands

Having an organised seating plan at your wedding helps everything to run smoothly, and means your guests can avoid the mad panic of trying to find a seat. The wedding reception lasts about 3-5 hours and is a huge part of your big day, so it's important you've got it sorted.

If you want to create something a little different with your seating plan why not name the tables after things you and your hubby-to-be love? This also avoids the awkward hierarchy of table numbers too!

S837 Palette & Plant Pots €35.00

S838 Vintage Wheel Barrow €50.00

S840 Mesh with Pampas Grass, Tropical Leaves & Flowers €60.00

S839 Copper Circle with Greenery €20.00

Circle Frame & Flowers S835a Up to 8 Tables €35.00 S835b Up to 10 Tables €50.00

S836 Copper Stand, Foliage & Ribbon €60.00

S831 Small Rustic Wooden Board for up to 4 tables €25.00

S834 Wooden Frame & Flowers €40.00

S832 Large Rustic Wooden Board €35.00

S833 Wooden Board with Vintage Frames €50.00

S3022 Rustic Wood with Floral Hoops €35.00

S2062 Rustic Board €40.00

S2059 Rose Gold Wire Frame €40.00

S2060 Gold Wire Frame €40.00

S2058 Hanging Macrame €60.00

S5036 Dried Leaves & Pampas Stand €150.00

Large Ornate Mirror €60.00 S2061a Rose Gold, S2061b Gold, S2061c Silver & S2061d White

S2063 Classic Mirror €50.00

S2064 Plexi Glass Find a Seat Board €50.00

S2065 Classic White Mirror €35.00

S842a Shabby Chic Mirror & Table €95.00 S842b As Picture with Decor €150.00

S847 Long Shabby Chic Mirror €50.00

S841a Gold Frames €50.00

S841b White Frames €50.00

S843 Ladder & Frames €40.00

S844 Frame with Full Ivory Flowers €50.00 (60 x 40cm)

S845 Gold/Silver Frame with Flowers €40.00 (62 x 52cm)

S846 Classic White Frame €40.00