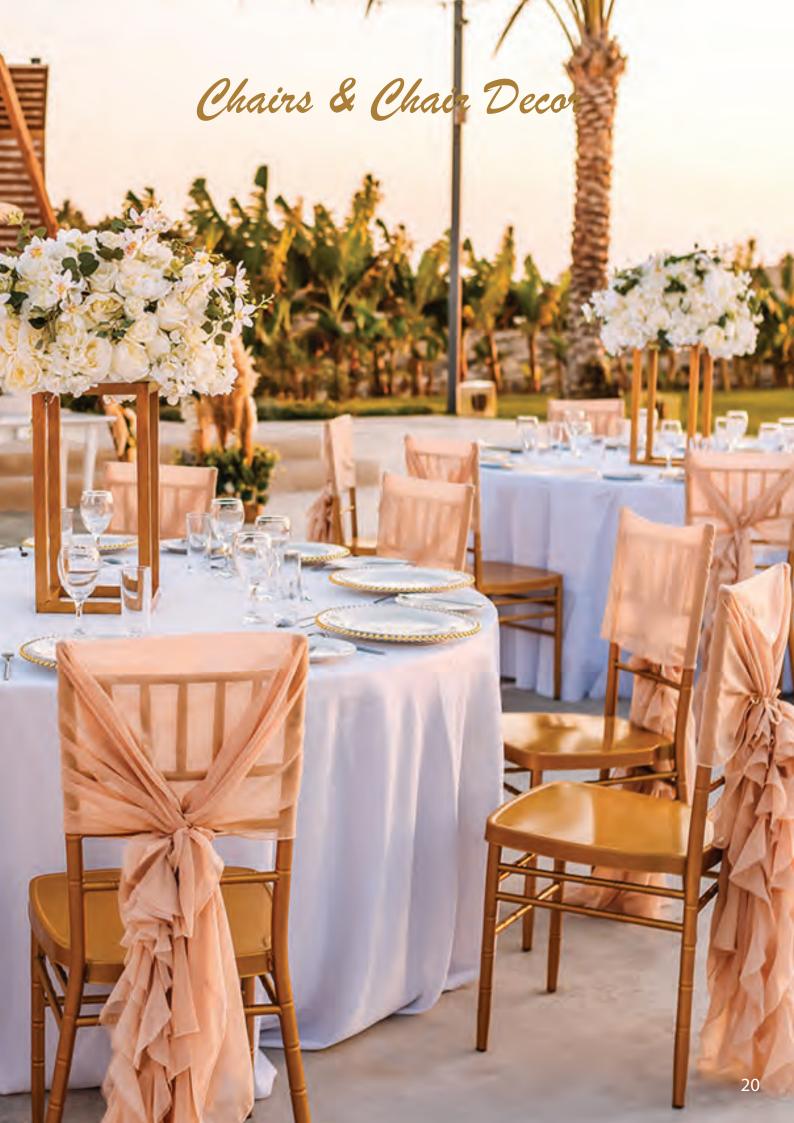

## Chair Hire

S5e Gold Throne Sofa €190.00 S5g Throne Chairs (pair) €150.00

S5a White Chiavari Chairs €3.95 each S5b Gold Chiavari Chairs €3.95 each

S5d Delivery & setup fee for all Chairs is an additional €50.00

If your ceremony and reception is not held at the same venue, or there is NOT a period of time between the two events, you will be required to order the Chiavari Chairs twice.

## Chair Bows & Drapes

S6 Organza - €2.20 each

S601 Satin - €2.50 each

S603 Taffeta - €2.70 each

S7 Lace - €2.75 each S701 Lace & Satin - €4.00 each

S8a Hessian - €2.90 each

S8b Hessian & Lace - €3.50 each

S1006 Cheesecloth - €2.75 each

S9a Drapes - €3.50 each

S9b Lace Drapes - €4.00 each

## Chair Decor Ideas

While there's nothing wrong with leaving rented reception chairs exactly as they come, decking out the bride and groom's seats, specifically, is a fun, simple way to bring personality to your wedding.

From floral arrangements, to whimsical signs, and leafy garlands, chair backs can be as simple or ornate as you'd like. The following chair decor is suitable for both chiavari chairs and chairs with white linen covers, and most can be done to match your colour theme.