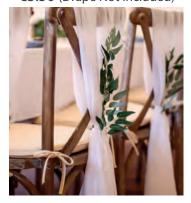

## Chair Bows & Drapes

S6 Organza - €2.20 each

S601 Satin - €2.50 each

S603 Taffeta - €2.70 each

S7 Lace - €2.75 each S701 Lace & Satin - €4.00 each

S8a Hessian - €2.90 each

S8b Hessian & Lace - €3.50 each

S1006 Cheesecloth - €2.75 each

S9a Drapes - €3.50 each

S9b Lace Drapes - €4.00 each