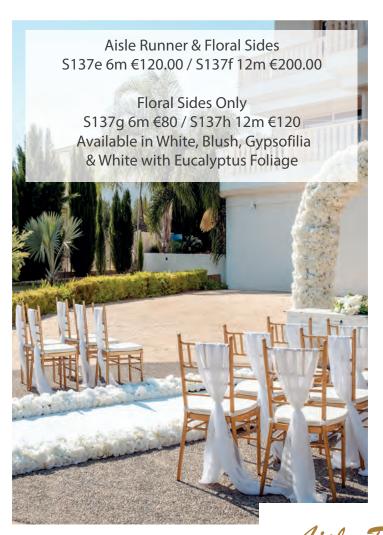

### **Decor for Ceremony**

Gypsophilia full flower arch (S2020)

6M Aisle Runner with Gypsofilia Sides & 2 Cylinder Vases with Large Gypsofilia Flowers (S904a + S504)

Welcome Sign on Easel with Flowers (S108d)