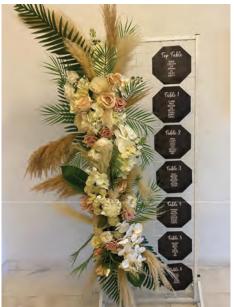

S3022 Rustic Wood with Floral Hoops €35.00

S2062 Rustic Board €40.00

S2059 Rose Gold Wire Frame €40.00

S2060 Gold Wire Frame €40.00

S2058 Hanging Macrame €60.00

S5036 Dried Leaves & Pampas Stand €150.00

Large Ornate Mirror €60.00 S2061a Rose Gold, S2061b Gold, S2061c Silver & S2061d White