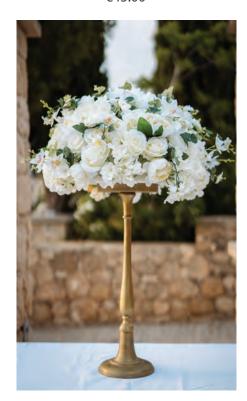

S415 Crystal Candelabra with Vases of Flowers €50.00

Tall designs can be utilized in any wedding theme. Ideally you will want to have three types of centerpieces at your reception. Two low looks and a tall look. Avoid doing all tall because they lose how special they are and they tend to block views. Nevertheless, they make a WOW factor that just can't be beat.

S417 Silver Metal Conical Vase (70cm) with Large Gypsophilia Arrangement (50cm diameter) €45.00

S418 Geometric Stand with Large Arrangement €45.00 S418a add 3 hanging glass balls with tea lights - €10.00