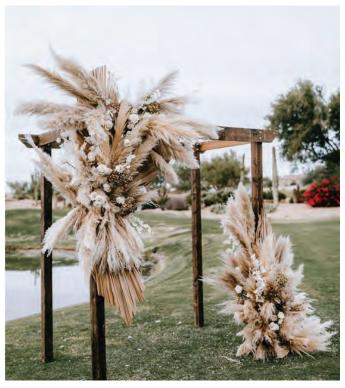

#### Dried Flower Arches

S5052 Wooden Arch with Pampas & Dried Flowers Ceremony or Reception Only €350.00

Dried Tropical Palm Leaves & Papmas Grass Round Arch S246a Ceremony Only €250.00 S246b Ceremony & Reception €289.00

S5053 Half Arch with Pampas & Dried Flowers Ceremony or Reception Only €240.00

S5054 Crescent Moon Arch with Pampas & Dried Flowers Ceremony or Reception Only €240.00

S2027 Dried Leaves & Flower Arch Ceremony Only €380.00

Dries Pampass & Palms with Flowers Side Arch S5000a Ceremony Only €279.00 S5000b Ceremony & Reception €300.00