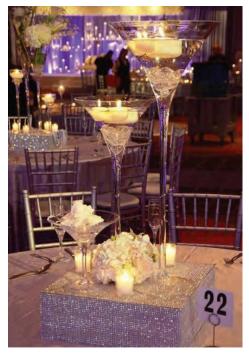

# Elegant Candle Centrepieces

A simple candle centerpiece can find its place in any style, from romantic to rustic, and it creates a warm and romantic atmosphere.

S405 3 Martini Glasses with Floating Flowers €45.00