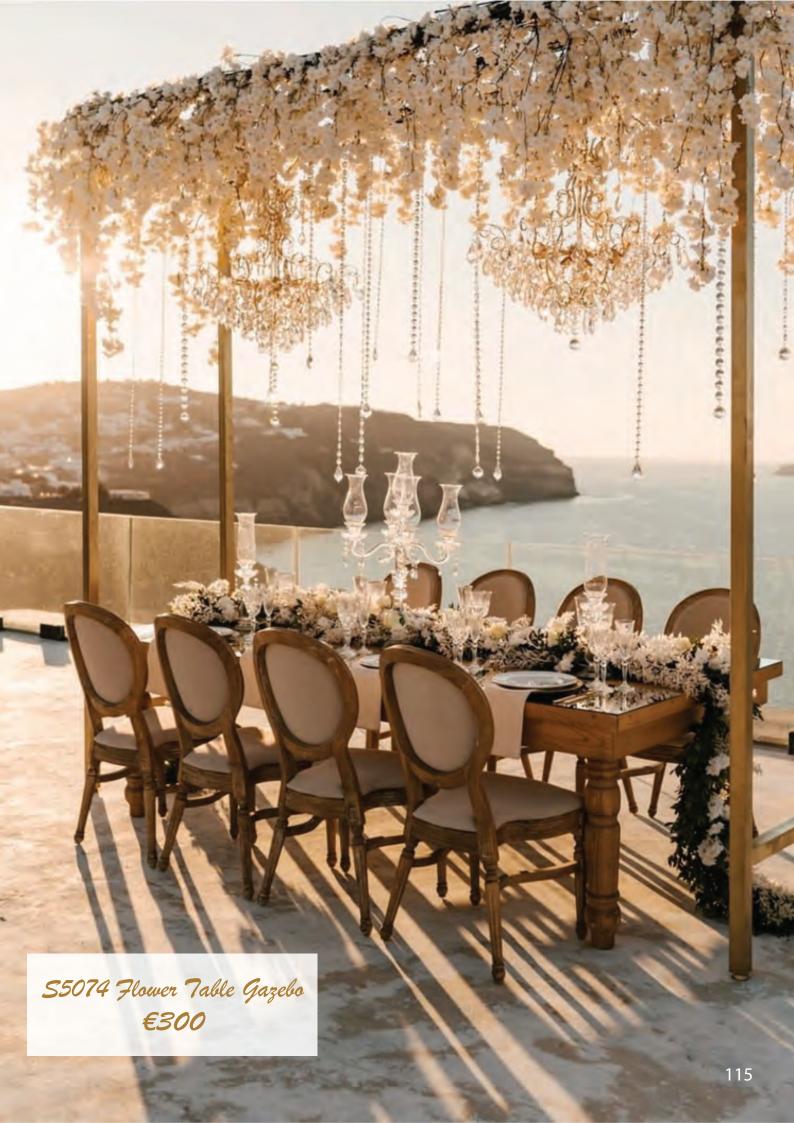

e €45.00



S420c Gold Metal Stand (70cm) with Large (50cm) Flower Arrangement €45.00



S41 Silver Candle Candelabra with Crystal Balls €25.00



S424 3 Crystal Ball Centrepieces €90.00



S430 Silver Candelabra with Feathers €48.00



S47 Long Vase with White Ostrich Feathers €50.00



S428 Tall Glass Vase with Roses & Orchids (vase 70cm, flowers 60cm) €60.00



S429 Tropical Cylinder Vase with Orchids €48.00





S423 Crystal Bead Vase & Flower Arrangement €40.00



S421 Crystal Stand (70cm) on a Mirror Plate with Large (50cm) Arrangement €50.00



S422 Martini Vase with Flower Arrangement €45.00



S2047 Large Dusty Pink Flower Arrangement on a Cylinder Vases €50.00



S5063 Vase with White Arrangement €60.00



S425 Tropical Cylinder Vase (70cm high) €50.00

















€70.00













S751 Plexi Glass Lantern with 3 Candles €15.00 each (35cm x 35cm)



S57 White & Silver Wooden Lantern €10.00 each



S58a White Lanterns €10.00 each S58b Set of 3 €25.00



S59 Round Wooden Lantern €10.00 each



S634 Round Black Lantern €10.00 each



S61 Nautical Rope Lantern €5.00 each



S632a Bronze Lantern (20cm x 50cm) €10.00 each



S633 Large Mason Jar with Candle & Small Flowers €20.00 each



S54 Brown Wooden Floor Lantern (too big as centrepiece) €10.00 each



S632b Bronze Lantern (16cm x 45cm) €10.00 each



S645 Gold Lantern €10.00 each (Flowers Not Included)



S2048 Set of 6 Rectangle Perspex Floor Lanterns €50.00











## Lanterns & Candle Holders



Add a little romance and ambience with candles and votives. They look lovely on there own or alongside a la