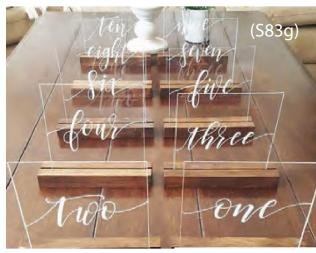

**Crystal Votives with Candles** 

Table Numbers (S83g)

| S5022a | 20 Guests | €1865.00 | S5022e | 60 Guests | €2605.00 |
|--------|-----------|----------|--------|-----------|----------|
| S5022b | 30 Guests | €2050.00 | S5022f | 70 Guests | €2790.00 |
| S5022c | 40 Guests | €2235.00 | S5022g | 80 Guests | €2975.00 |
| S5022d | 50 Guests | €2420.00 |        |           |          |

#### 7able Numbers

From traditional frames, to gold calligraphy table numbers, you'll find the perfect table number look for your wedding reception.

S88a Rose Gold, S88b Gold & S88c Silver €3.00 each

& S87c Silver €3.00 each