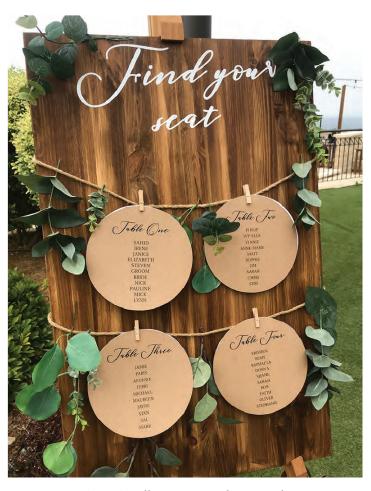

S3022 Rustic Wood with Floral Hoops €35.00

S2062 Rustic Board €40.00

S2059 Rose Gold Wire Frame €40.00

S2060 Gold Wire Frame €40.00

S2058 Hanging Macrame €60.00

S5036 Dried Leaves & Pampas Stand €150.00

Large Ornate Mirror €60.00 S2061a Rose Gold, S2061b Gold, S2061c Silver & S2061d White