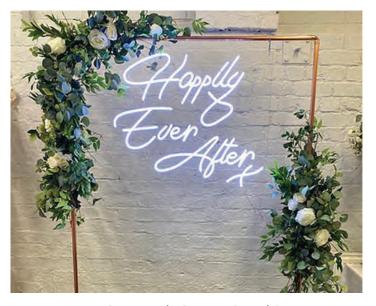

### Neon Signs

Neon Signs with Copper Stand &
Silk Flowers €160.00
S319a Happily Ever After
S319b Better Together
S139c Mr & Mrs

Neon Signs on a Flower Wall €260.00 (Ivory/Baby Pink/Dusty Pink/Foliage) S319d Happily Ever After S319e Better Together S319f Mr & Mrs