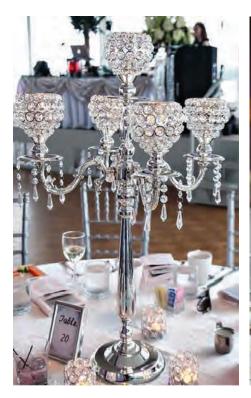

S5017 Perspex Boxes with Candles Set of 2 €30.00

S64 Small Candles (5 pieces) & Greenery €25.00

S407 Candelabra (70 cm) with 5 led candles (ivory, silver, gold, rose gold or black) €20.00

S414 Silver Candelabra with 5 Candles (70cm) €30.00

S415 Crystal Candelabra with Vases of Flowers €50.00

Tall designs can be utilized in any wedding theme. Ideally you will want to have three types of centerpieces at your reception. Two low looks and a tall look. Avoid doing all tall because they lose how special they are and they tend to block views. Nevertheless, they make a WOW factor that just can't be beat.

S420c Gold Metal Stand (70cm) with Large (50cm) Flower Arrangement €45.00

S41 Silver Candle Candelabra with Crystal Balls €25.00

S424 3 Crystal Ball Centrepieces €90.00

S430 Silver Candelabra with Feathers €48.00