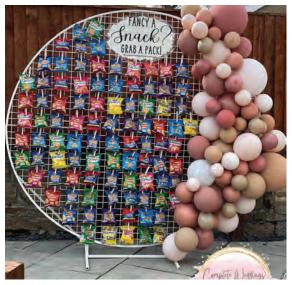

# Crisp Walls

S5033a Crisp Wall Frame White frame with assorted packets of crisps for up to 30 people €90.00

S5033b Circle Crisp Display White metal frame with assorted packets of crisps for up to 80 people €150.00