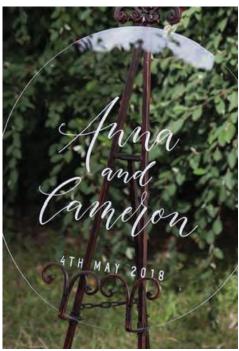

S191 Pick a Seat Not a Side White Sign with Easel & Flowers €35.00

Personalized Sign with Frame & Easel €40.00 S192a Wooden / S192b White

S193 I Always Knew It Was You Gold Sign with Easel €35.00

S2033a Classic White Frame with Mirror, Flowers & Easel €60.00

S2033b Classic White Frame with Plexi Glass, Flowers & Easel €60.00

S196 Best Day Ever Round Sign €40.00

S2031 Together is a Beautiful Place to Be (not personalized) €35.00

S5030 Pick a Seat Not a Side Sign & Easel €30.00