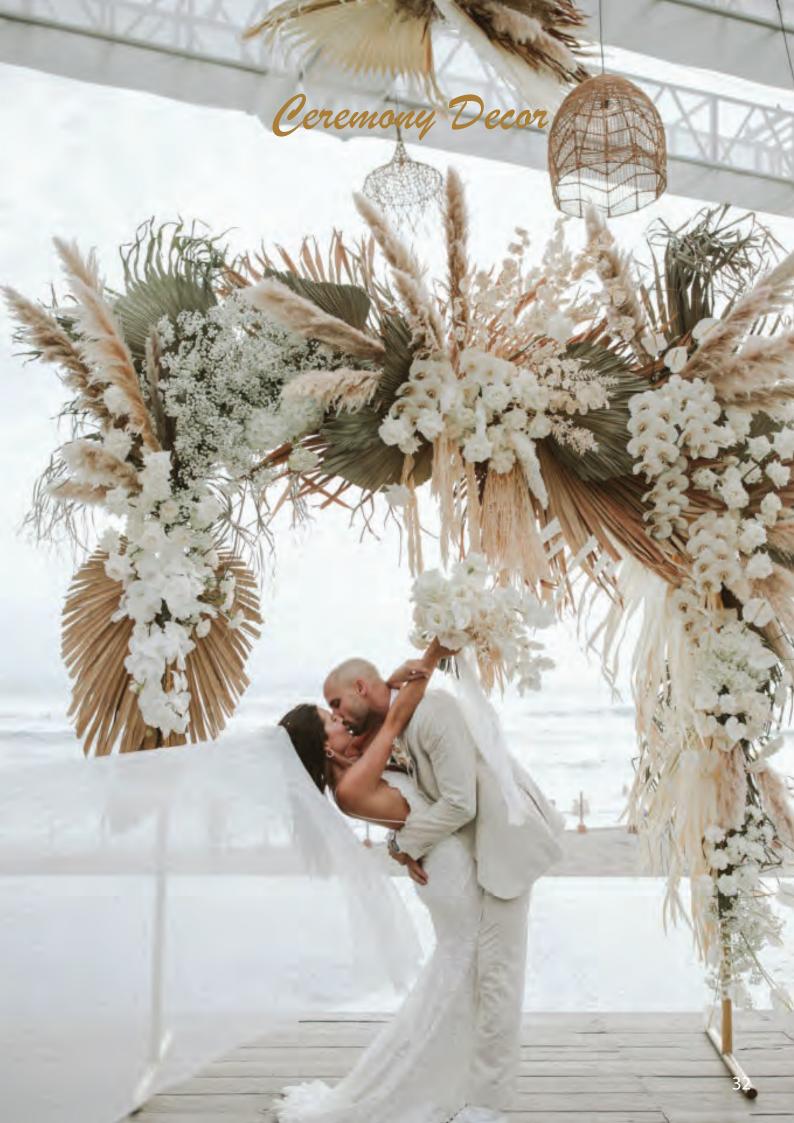

#### Dried Flower Arches

S5052 Wooden Arch with Pampas & Dried Flowers Ceremony or Reception Only €350.00

Dried Tropical Palm Leaves & Papmas Grass Round Arch S246a Ceremony Only €250.00 S246b Ceremony & Reception €289.00

Dries Pampass & Palms with Flowers Side Arch S5000a Ceremony Only €279.00 S5000b Ceremony & Reception €300.00