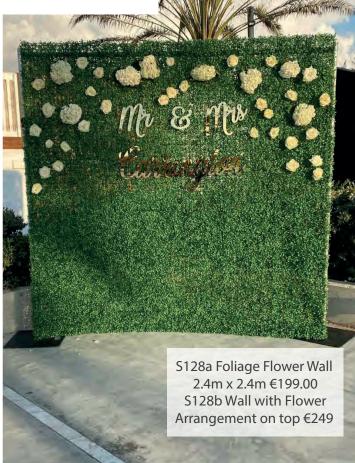

and 90cm) €120



S508b Set of 2 Extra Large Flower Arrangements (Stand 1m) €190.00



S508a Set of 2 Large Gypsofilia Arrangements (Stand 80cm) €150.00



S509 Set of 2 Large Arrangements (Stand 90cm) €120.00 a White / b White & Blush / c vintage pink / d peach



S510 Set of 2 Acrylic Plinths (90cm tall) with Vintage Urn & Flowers €220.00



S511 Set of 2 Mirror Plinths with Glass Vase & Flowers (Stand 1m) €220.00



S5047 Acrylic Plinths with Vintage Urns & Flowers Set of 6 €400.00



S5040 Geo Stand with Tropical Flower Arrangement €50.00



S807 Large Decoration (for the back of the chairs) 2.5m x 2.5m  $\,$  €300.00



Bay Trees (4ft) S2073a Set of 2 €50.00 S2073b Set of 4 €80.00



Rose Trees (4ft)
S2074a Set of 2 €45.00 / S2074b Set of 4 €70.00
S2074c Set of 6 €100.00

















5240a Semi Circle Flowers & Pampas Ceremony Only €200.00



Ceremony Only €180.00





S2016 White Flowers for Fence or Railings (10m) €200.00



S5068 Floral Garlands for Yachts (12m) €240.00



## Draped Arches with Flowers



S254a White Flower Draped Arch €250.00 Ceremony or Reception Only



S254b Foliage & Flowers Draped Arch €250.00 Ceremony or Reception Only



S254c White Flowers & Orchids Draped Arch €250.00 Ceremony or Reception Only



S242 Square Wooden Arch with Draping €189.00 Ceremony or Reception Only

## Draped Arches & Gazebos with Flowers



S2019 Dusty Pink Draped Arch with Flowers, Hanging Glass Balls & Candles €250.00 Ceremony or Reception Only



S5069 Draped Gazebo with **Silk Flower Arrangements** Ceremony or Reception Only €250



S244 Gazebo Square with Silk