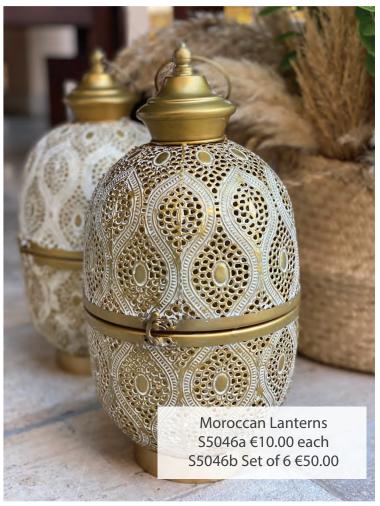

linder Vases €50.00



S5063 Vase with White Arrangement €60.00



S425 Tropical Cylinder Vase (70cm high) €50.00

















€70.00













S751 Plexi Glass Lantern with 3 Candles €15.00 each (35cm x 35cm)



S57 White & Silver Wooden Lantern €10.00 each



S58a White Lanterns €10.00 each S58b Set of 3 €25.00



S59 Round Wooden Lantern €10.00 each



S634 Round Black Lantern €10.00 each



S61 Nautical Rope Lantern €5.00 each



S632a Bronze Lantern (20cm x 50cm) €10.00 each



S633 Large Mason Jar with Candle & Small Flowers €20.00 each



S54 Brown Wooden Floor Lantern (too big as centrepiece) €10.00 each



S632b Bronze Lantern (16cm x 45cm) €10.00 each



S645 Gold Lantern €10.00 each (Flowers Not Included)



S2048 Set of 6 Rectangle Perspex Floor Lanterns €50.00











## Lanterns & Candle Holders



Add a little romance and ambience with candles and votives. They look lovely on there own or alongside a larger centrepiece.



S696 Glass & Wood T-light €3.00 each



S2049 Set of 3 Rectangle Perspex Table Lanterns €30.00 (Flowers Not Included)



S646 Set of 2 Large Geometric Candle Holders €15.00 (Flowers Not Included)



S712 Set of 2 White Candle Holders €6.00



S2052 Set of 2 Mercury Glass Candle Sticks €10.00



Glass Holders with Candles S2053a Set of 2 €10.00 S2053b Set of 3 €15.00



S715a Candle Holder €3.50 each S715b Set of 3 €10.00



S714a Candle Holder€3.80 each S714b Set of 3 €10.00



S2055a Gold Candle Stick €3.50 each S2055b Set of 3 €10.00



S713 Set of 3 Elegant Glass Candle Holder €10.00



S711 Set of 3 Glass Candle Holder €15.00