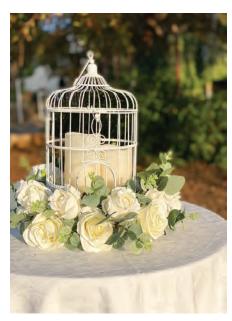

S331 Dome Wood Slice €15.00

S34 Birdcage with Silk Flowers €20.00

S595 Round Lantern with Tropical Leaves & Astile Flower €20.00 a White / b Black / c Brown

S401 3 Cylinder Vases with Candles & Flower Wreath €20.00