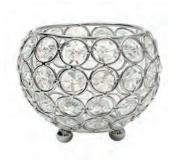

S420c Gold Metal Stand (70cm) with Large (50cm) Flower Arrangement €45.00

S41 Silver Candle Candelabra with Crystal Balls €25.00

S424 3 Crystal Ball Centrepieces €90.00

S430 Silver Candelabra with Feathers €48.00