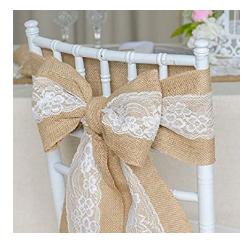

## Chair Bows & Drapes

S6 Organza - €2.20 each

S601 Satin - €2.50 each

S603 Taffeta - €2.70 each

S7 Lace - €2.75 each S701 Lace & Satin - €4.00 each

S8a Hessian - €2.90 each

S8b Hessian & Lace - €3.50 each

S1006 Cheesecloth - €2.75 each

S9a Drapes - €3.50 each

S9b Lace Drapes - €4.00 each