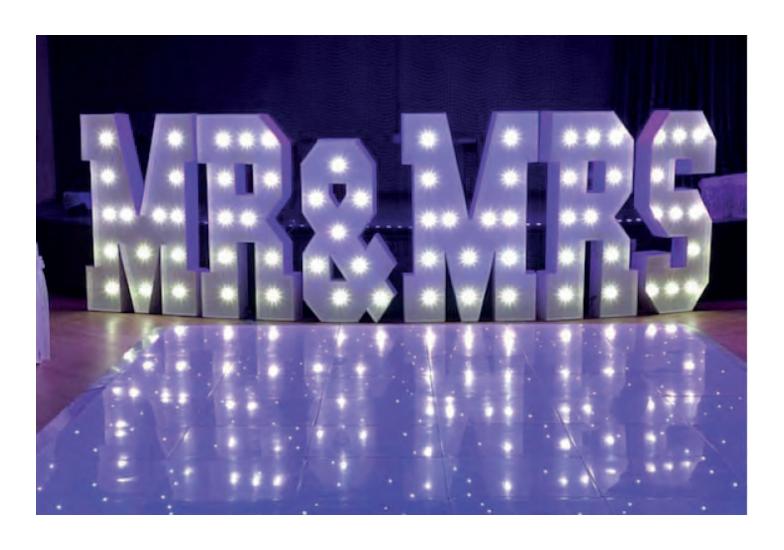

# Lighting MR8MRS

S313 Illuminated Cocktail Bistro Tables - Available in 25 Colours Set of 4 €120.00

S116a 3ft White Floral LOVE Letters €100.00

S116c 2ft White Floral Initial letters (order 2 months in advance) €120.00 for a Set of 2

### Light Packages

S316 LOVE Package 4 ft LOVE lights & 12ft Starlight Dance Floor €430.00

> S317 MR & MRS Package 4ft MR&MRS & 12ft Dancefloor €455.00

S2088 Heart light up Package 8ft Light up Heart & 12ft Starlight Dance Floor €520.00