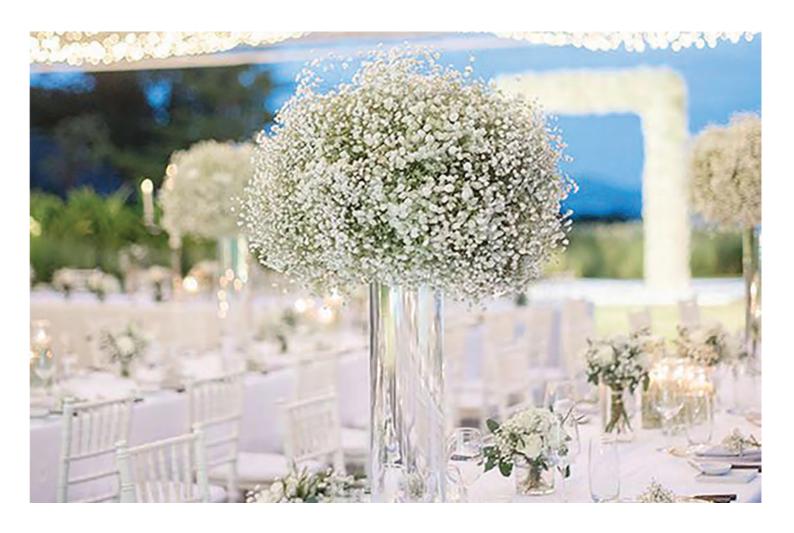

### **Decor for Ceremony**

Gypsophilia full flower arch (S2020)

6M Aisle Runner with Gypsofilia Sides & 2 Cylinder Vases with Large Gypsofilia Flowers (S904a + S504)

Welcome Sign on Easel with Flowers (S108d)

Gypsophilia Bouquet for Aisle Chairs (S203)

Chair Drapes or Ruffles (S9a or S10)

4 Hanging Blossom Trees (S1014)

### **Decor for Reception**

Welcome Sign on Easel with Flowers (S108d)

Top Table Runner (S274)

Table Centerpieces, Cylinder Vase with Large Gypsophilia Flower (S416)

Chair Drapes or Ruffles (S9a or S10)

**Small Vases with Flowers** 

**Crystal Votives with Candles** 

Table Numbers (S83g)

| S5022a | 20 Guests | €1865.00 | S5022e | 60 Guests | €2605.00 |
|--------|-----------|----------|--------|-----------|----------|
| S5022b | 30 Guests | €2050.00 | S5022f | 70 Guests | €2790.00 |
| S5022c | 40 Guests | €2235.00 | S5022g | 80 Guests | €2975.00 |
| S5022d | 50 Guests | €2420.00 |        |           |          |