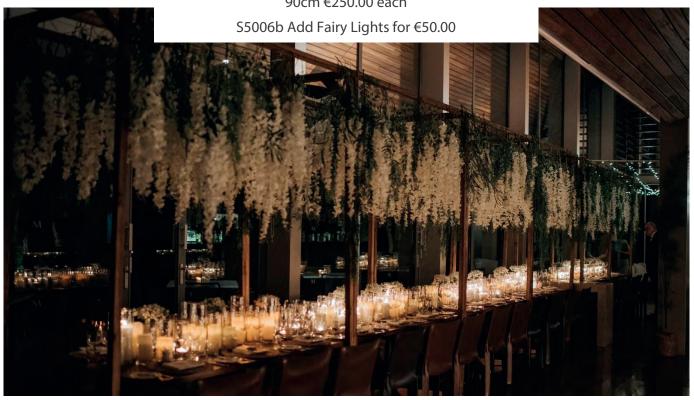

d and stylish. The whole wedding venue will become more spacious and guests will not get a too overwhelmed feeling.



S92 Set of 8 Large Dream Catchers €30.00



S93 Rustic Dream Catcher €5.00 each



S95a Set of 8 Mixed Hanging Hearts €30.00



S95b Set of 8 Hanging Strings of Small S96 8 Hanging White Balls €30.00 White Hearts with Lights €30.00 a White / b Natural





S97 8 Glass Tear Drops €30.00



S98a 6 Rustic White Hanging Wicker Hearts €10.00 & S98b Brown



White Hanging Heart €5.00 S101a Mr & Mrs & S101b Wedding Day



S2066 Macrame Hanging Decor €10.00 each

No matter what your wedding theme is and where you are holding the wedding, hanging decorations will always be eye-popping. You can add them to trees, bushes, gazebos, ceilings and walls.







































Hanging Floral Installations







# Lighting MR8MRS









S313 Illuminated Cocktail Bistro Tables - Available in 25 Colours Set of 4 €120.00



S116a 3ft White Floral LOVE Letters €100.00



S116c 2ft White Floral Initial letters (order 2 months in advance) €120.00 for a Set of 2



Our Heart Arch & Light Up Letters are subject to height & set up restrictions.

Delivery & setup is free of charge in the Paphos Area and an additional €80.00 for weddings in Limassol, Ayia Napa & Protaras.

# Light Up Letters







Our Heart Arch & Light Up Letters are subject to height & set up restrictions.

Delivery & setup is free of charge in the Paphos Area and an additional €80.00 for weddings in Limassol, Ayia Napa & Protaras.





Our Heart Arch & Light Up Letters are subject to height & s