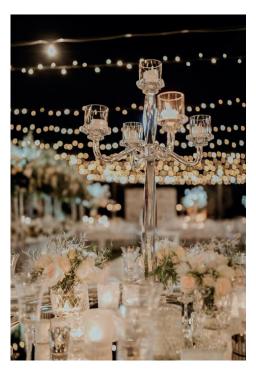

S5017 Perspex Boxes with Candles Set of 2 €30.00

S64 Small Candles (5 pieces) & Greenery €25.00

S407 Candelabra (70 cm) with 5 led candles (ivory, silver, gold, rose gold or black) €20.00

S414 Silver Candelabra with 5 Candles (70cm) €30.00

S415 Crystal Candelabra with Vases of Flowers €50.00

Tall designs can be utilized in any wedding theme. Ideally you will want to have three types of centerpieces at your reception. Two low looks and a tall look. Avoid doing all tall because they lose how special they are and they tend to block views. Nevertheless, they make a WOW factor that just can't be beat.

S420c Gold Metal Stand (70cm) with Large (50cm) Flower Arrangement €45.00

S41 Silver Candle Candelabra with Crystal Balls €25.00

S424 3 Crystal Ball Centrepieces €90.00

S430 Silver Candelabra with Feathers €48.00