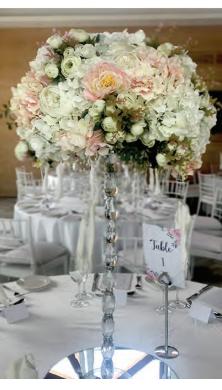

S421 Crystal Stand (70cm) on a Mirror Plate with Large (50cm) Arrangement €50.00

S422 Martini Vase with Flower Arrangement €45.00

S2047 Large Dusty Pink Flower Arrangement on a Cylinder Vases €50.00

S5063 Vase with White Arrangement €60.00

S425 Tropical Cylinder Vase (70cm high) €50.00

€70.00

S751 Plexi Glass Lantern with 3 Candles €15.00 each (35cm x 35cm)

S57 White & Silver Wooden Lantern €10.00 each

S58a White Lanterns €10.00 each S58b Set of 3 €25.00