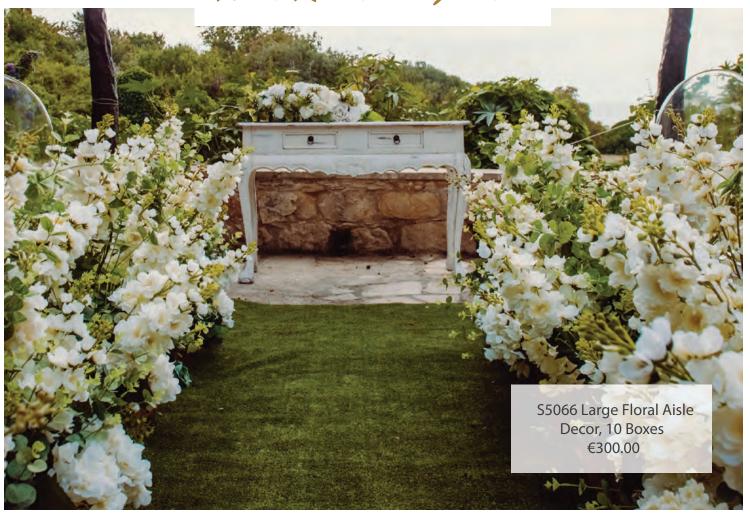

S804 Buckets of Gypsofilia Set of 8 €70.00

Large Vintage Bottles with Pampas Grass & Eucalyptus S809a €20.00 each / S809b Set of 6 €100

Large Tropical Aisle Decor S808a €40.00 each / S808b Set of 10 €300

Wooden box with Pampas Grass & Flowers S805a €40.00 each / S805b Set of 10 €300

S806 Floral Aisle Decoration (3m x 3m) €400.00

S5008a Tropical Aisle Decor 60cm x1m high €50.00 each S5008b Set of 6 €250.00 / S5008c Set of 10 €450.00