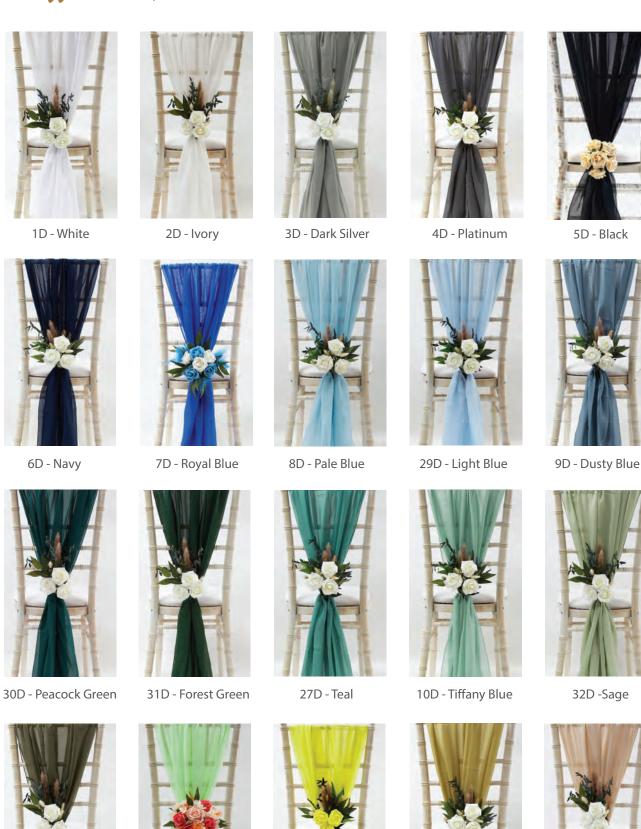

### Chiffon Drapes

12D - Mint

13D - Lemon

14D - Antique Gold

15D - Champagne

16D - Nude

17D - Pale Pink

33D - Light Pink

20D - Lilac

21D - Purple

19D - Mink

18D - Burlwood

22D - Mauve

28D - Dusty Rose

23D - Burgundy

24D - Garnet

34D - Terracotta

25D - Coral

26D - Blush Pink

### Lace Drapes

1LD - White Lace

2LD - Blush Lace

3LD - Ivory Lace

4LD - Antique Gold Lace

### Chiffon Ruffle Hoods

16RH - Nude

17RH - Blush Pink

18RH - Pale Pink

19RH - Burlwood

20RH - Dusty Rose

21RH - Mauve

22RH - Garnett

28RH - Coral

23RH - Burgundy

24RH - Ultra Purple

25RH - Lilac