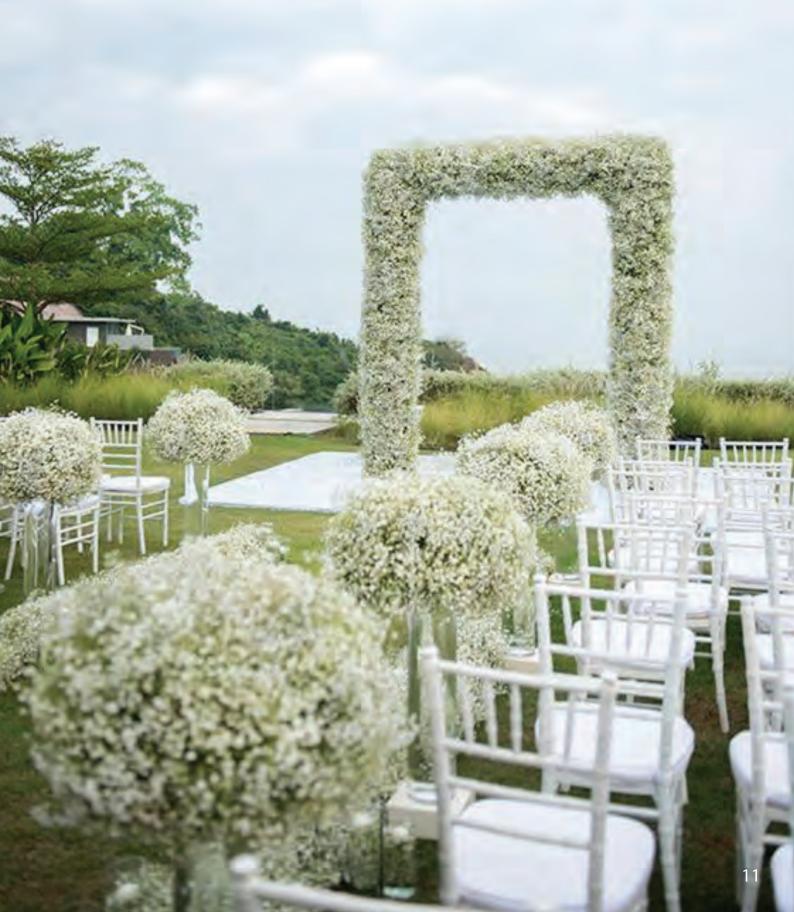

# Gypsofilia Centrepieces

Gypsofilia is the staple in any rustic or vintage wedding. This delicate bloom looks beautiful when used as room decor, or the focal point of you reception tables.

S35 Log, Lantern & Vase of Gyp €20.00