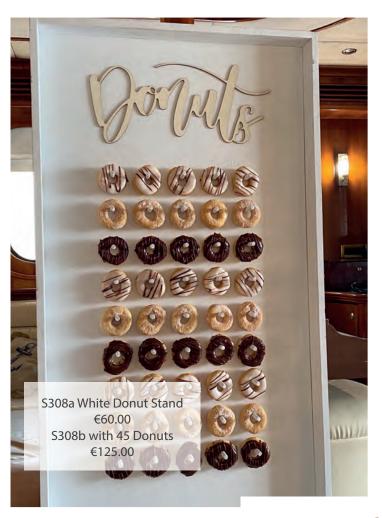

l Easel for Signs €20.00 a gold / b silver / c white / d brown



Copper Stand with Sign S109a Not Personalized €60.00 S109b Personalized €90.00



S195 Wedding Reception 1.2m x 60cm (Not Personalized) €60.00



S5031 Now & Forever Sign €12.00



S1104 Daddy Here Comes Your Bride €5.00



S1105 Here Comes the Bride €5.00



S1106 Hey Daddy Here Comes Mommy €5.00



S1107 We've Decided on Forever €5.00



S1108 This Way to the I Do's €5.00



S1109 Here Comes the Love of Your Life €5.00



S1110 Last Chance to Run €5.00



S1111 Wedding Arrow €5.00



S197 Reception Sign No Seating Plan €10.00



S1112 Reception Arrow €5.00



S2034 Here Comes the Bride Small Sign €5.00



S2035 Reception Arrow Sign €5.00













S136a Stand for 30 Guests with Decor €99.00 b 50 Guests for €120.00



















# Salty Bar

S2037 Snack Cart with 10 Snack Items €150.00

The Snack Cart includes 10 snack items, tongues, bags and decor.

#### Snack items include;

3 flavours of popcorn
Puffs (tomato, cheese, bacon, pizza)
Cheesy nachos
Local sesame bar
Bread sticks
Cheese dip
Tomato salsa
Salt & vinegar crisps
Salted crisps.

# Crisp Walls

S5033a Crisp Wall Frame White frame with assorted packets of crisps for up to 30 people €90.00

S5033b Circle Crisp Display White metal frame with assorted packets of crisps for up to 80 people €150.00







The Candy Cart

S135a 30 Guests (8 varieties) €150.00 S135b 50 Guests (8 varieties) €220.00





The Candy Ferris Wheel

S2038a 30 Guests (8 varieties) €125.00 S2038b 50 Guests (8 varieties) €175.00

## The Candy Table

Candy Tables can be arran