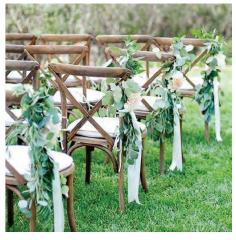

## Chair Decor Ideas

While there's nothing wrong with leaving rented reception chairs exactly as they come, decking out the bride and groom's seats, specifically, is a fun, simple way to bring personality to your wedding.

From floral arrangements, to whimsical signs, and leafy garlands, chair backs can be as simple or ornate as you'd like. The following chair decor is suitable for both chiavari chairs and chairs with white linen covers, and most can be done to match your colour theme.

### Chair End Ideas

Buckets of flowers, a few sprigs of greenery or small decor items are great ideas for chair ends, and add serious style to your ceremony. Aisle markers not only help to define the space, they also add fresh ambiance to the room.

We can create any of the following ideas for traditional chairs with white covers, chiavari chairs or wooden bistro chairs - whatever seats you choose to have at your venue.

We can arrange most of the aisle decor to match your colour theme, and of course if you have any other ideas, please let us know and we can work from bespoke.