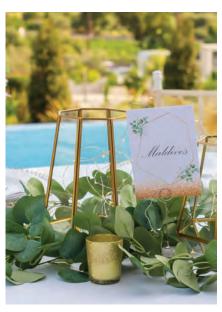

S425 Tropical Cylinder Vase (70cm high) €50.00

€70.00

S751 Plexi Glass Lantern with 3 Candles €15.00 each (35cm x 35cm)

S57 White & Silver Wooden Lantern €10.00 each

S58a White Lanterns €10.00 each S58b Set of 3 €25.00