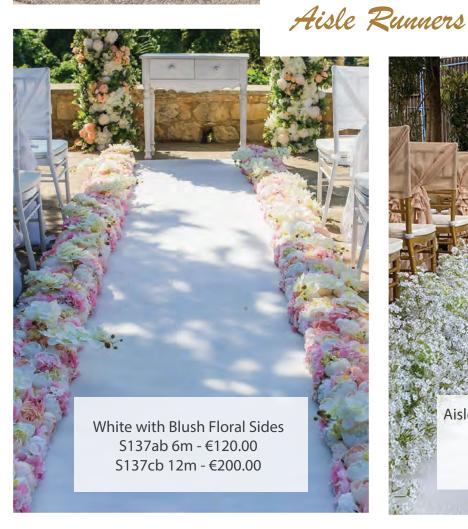

uckets with Gypsofilia €5.00



S203 Small Bouquet of Gypsofilia €5.00



S204a Mason Jar of Flowers €5.00



S204b Foam Flowers €5.00



S212 Kissing Ball €4.00 a Pink, b Ivory or c White



S205 Drape with Hanging Flowers €9.00



S206a Foliage with Ivory Flowers €5.00



S206ab Foliage with Ivory & Blush Flowers €5.00



S5027 Colourful Bouquet €5.00



S208a Peony Bouquet Ivory and Cerise Pink €3.50



S208b Peony Bouquet Vintage Pinks €3.50



S206b Eucalyptus Foliage €7.00



S206c Foliage €5.00



S207 Fresh Olive Foliage €4.00



S209 Pampas Grass, Foliage & Flowers €7.00



S210 Dream Catcher €5.00



S211b Sea Shells & Rope €4.00



S2069 Berry Bundle with Foliage €5.00



S211a Starfish & Rope €5.00



S213a Tropical Flowers €7.50



S213b Tropical Leaves & Orchids €5.00















Aisle Runners











S802 Shepherd Crook with Mason Jars & Flowers Set of 8 €70.00



S803a Shepherd Crook with Crystals & Flowers Set of 8 €70.00



S2072 Shepherd Crook with Lantern & Flowers Set of 8 €70.00



S804 Buckets of Gypsofilia Set of 8 €70.00



Large Vintage Bottles with Pampas Grass & Eucalyptus S809a €20.00 each / S809b Set of 6 €100



Large Tropical Aisle Decor S808a €40.00 each / S808b Set of 10 €300



Wooden box with Pampas Grass & Flowers S805a €40.00 each / S805b Set of 10 €300



S806 Floral Aisle Decoration (3m x 3m) €400.00



S5008a Tropical Aisle Decor 60cm x1m high €50.00 each S5008b Set of 6 €250.00 / S5008c Set of 10 €450.00



S5009 Set of 30 Vases & Rose Petals €250.00



S5010a Floral Aisle Decor Arrangement 80cm Long €80.00 each S5010b Set of