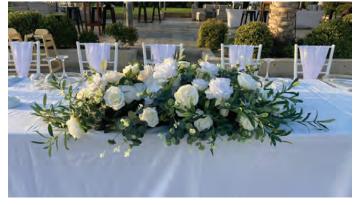

### Head Table Floral Displays

S271 Champagne & Dusty Pink Full Flower Runner (3.5 metres) - €65.00

S272 Full Flower with Hanging Foliage, Candles & Glassware (4 metres) - €150.00

S273 Ivory Full Flower Runner with Candles & Glassware (4 metres) - €150.00

S274 Gypsophilia Full Flowers (3 metres) €70.00 (Perfect for the head table too!!)

S275 Wooden Box with Silk Flowers (available in any colour) €20.00 each

Silk Flower & Greenery Table Decor €50.00 S5002b ivory / S5002c blush