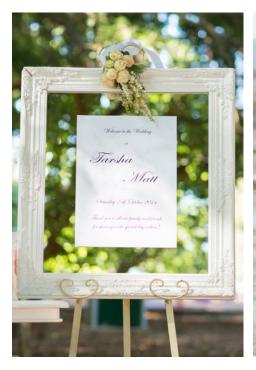

S191 Pick a Seat Not a Side White Sign with Easel & Flowers €35.00

Personalized Sign with Frame & Easel €40.00 S192a Wooden / S192b White

S193 I Always Knew It Was You Gold Sign with Easel €35.00

S2033a Classic White Frame with Mirror, Flowers & Easel €60.00