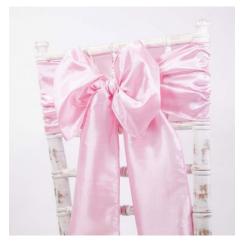

## Chair Bows & Drapes

S6 Organza - €2.20 each

S601 Satin - €2.50 each

S603 Taffeta - €2.70 each

S7 Lace - €2.75 each S701 Lace & Satin - €4.00 each

S8a Hessian - €2.90 each

S8b Hessian & Lace - €3.50 each

S1006 Cheesecloth - €2.75 each

### Satin Sashes