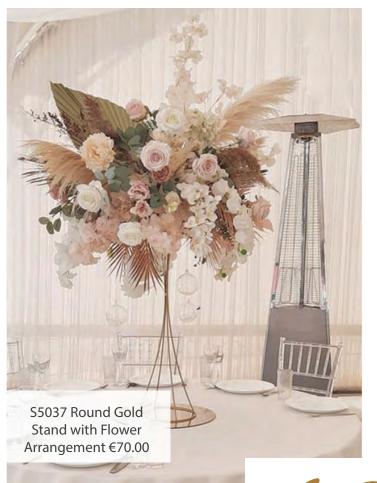

S3022 Rustic Wood with Floral Hoops €35.00

S2062 Rustic Board €40.00

S2059 Rose Gold Wire Frame €40.00

S2060 Gold Wire Frame €40.00

S2058 Hanging Macrame €60.00

S5036 Dried Leaves & Pampas Stand €150.00

Large Ornate Mirror €60.00 S2061a Rose Gold, S2061b Gold, S2061c Silver & S2061d White