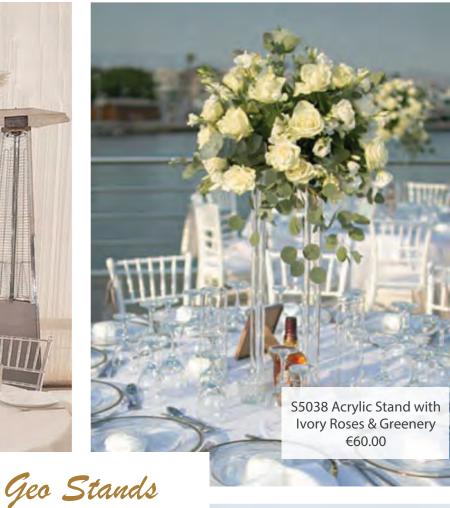

S5047 Acrylic Plinths with Vintage Urns & Flowers Set of 6 €400.00

S5040 Geo Stand with Tropical Flower Arrangement €50.00

S807 Large Decoration (for the back of the chairs) 2.5m x 2.5m  $\,$  €300.00

Bay Trees (4ft) S2073a Set of 2 €50.00 S2073b Set of 4 €80.00