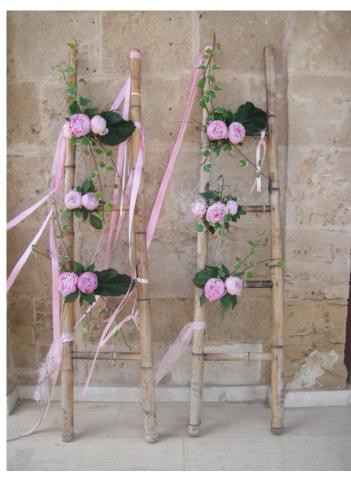

S121 2 Vintage Suitcases with Flowers/Gypsofilia €40.00

S506 Set of 2 Medium Size Barrels with Silk Flowers €60.00

S502 Set of 2 Bamboo Ladders with Flowers €60.00

S801 Post Sash & Flowers €6.00 each

S5011 Large Roses & Orchids Arrangement on a Tall Glass Cylinder Vase & Plexi Glass Stand Set of 4 €300.00