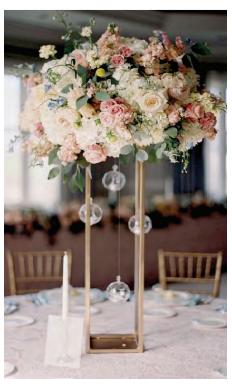

S415 Crystal Candelabra with Vases of Flowers €50.00

Tall designs can be utilized in any wedding theme. Ideally you will want to have three types of centerpieces at your reception. Two low looks and a tall look. Avoid doing all tall because they lose how special they are and they tend to block views. Nevertheless, they make a WOW factor that just can't be beat.

S417 Silver Metal Conical Vase (70cm) with Large Gypsophilia Arrangement (50cm diameter) €45.00

S418 Geometric Stand with Large Arrangement €45.00 S418a add 3 hanging glass balls with tea lights - €10.00