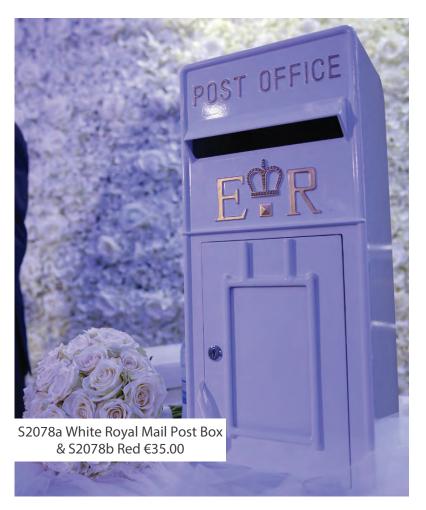

### Small Table Extras



S94b Wooden Love Scatters €3.80



S94c Wooden Heart Scatters €3.80



S94a Diamond Scatters €2.30 (pink, clear, light blue)



S95d Starfish Scatters €4.50



S94e Sea Shells & Starfish Scatters €4.50



S311 Sea Shells with Fairy Lights €6.00

## 7able 7op & Guest Book Signs



S91a Mr & Mrs €15.00



S91c Mr & Mrs with Heart €10.00



S90a Love Table Top Sign €15.00



S2057 Gold Wire Love €10.00



S91b Guestbook Sign €8.00



S2079 Acrylic Guest Book Sign €12.00





S2067 Kids Activity Bags





#### 7able Numbers

From traditional frames, to gold calligraphy table numbers, you'll find the perfect table number look for your wedding reception.







S88a Rose Gold, S88b Gold & S88c Silver €3.00 each



& S87c Silver €3.00 each



























# Wedding Post







#### 7able Plan Stands

Having an organised seating plan at your wedding helps everything to run smoothly, and means your guests can avoid the mad panic of trying to find a seat. The wedding reception lasts about 3-5 hours and is a huge part of your big day, so it's important you've got it sorted.

If you want to create something a little different with your seating plan why not name the tables after things you and your hubby-to-be love? This also avoids the awkward hierarchy of table numbers too!



S837 Palette & Plant Pots €35.00



S838 Vintage Wheel Barrow €50.00



S840 Mesh with Pampas Grass, Tropical Leaves & Flowers €60.00



S839 Copper Circle with Greenery €20.00



Circle Frame & Flowers S835a Up to 8 Tables €35.00 S835b Up to 10 Tables €50.00



S836