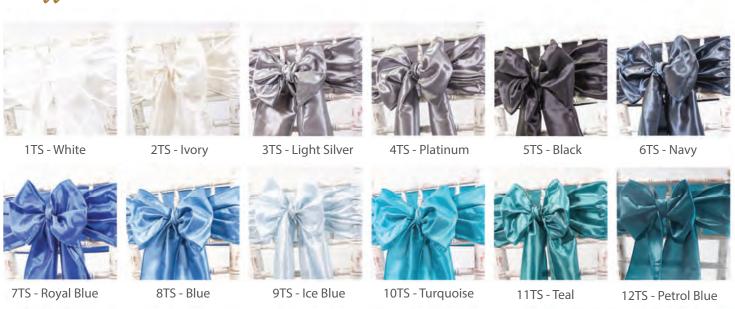

Chiffon Ruffle Hoods





16RH - Nude



17RH - Blush Pink



18RH - Pale Pink



19RH - Burlwood



20RH - Dusty Rose



21RH - Mauve



22RH - Garnett



28RH - Coral



23RH - Burgundy



24RH - Ultra Purple



25RH - Lilac

### Lace Drapes



1LD - White Lace



2LD - Blush Lace



3LD - Ivory Lace



4LD - Antique Gold Lace

### Chiffon Drapes





12D - Mint

13D - Lemon

14D - Antique Gold



15D - Champagne



16D - Nude



17D - Pale Pink



33D - Light Pink



20D - Lilac



21D - Purple



19D - Mink



18D - Burlwood



22D - Mauve



28D - Dusty Rose



23D - Burgundy



24D - Garnet



34D - Terracotta



25D - Coral



26D - Blush Pink

### Cheese Cloth Sashes



1CC - Ivory



2CC - Dusty Pink



3CC - Mauve



4CC - Dusty Blue

### Organza Sashes





### 7affeta Sashes





### Satin Sashes



### Lace Sashes



1LS - White



2LS - Ivory



3LS - Dark Silver



4LS - Black



5LS - Navy



6LS - Dusty Blue



7LS - Ultra Violet



8LS - Burgundy



9LS - Blush Pink



10LS - Vintage Rose Print



11LS - Antique Gold

### Hessian & Lace Sashes



1HS - Hessian



2HS - Hessian & Lace