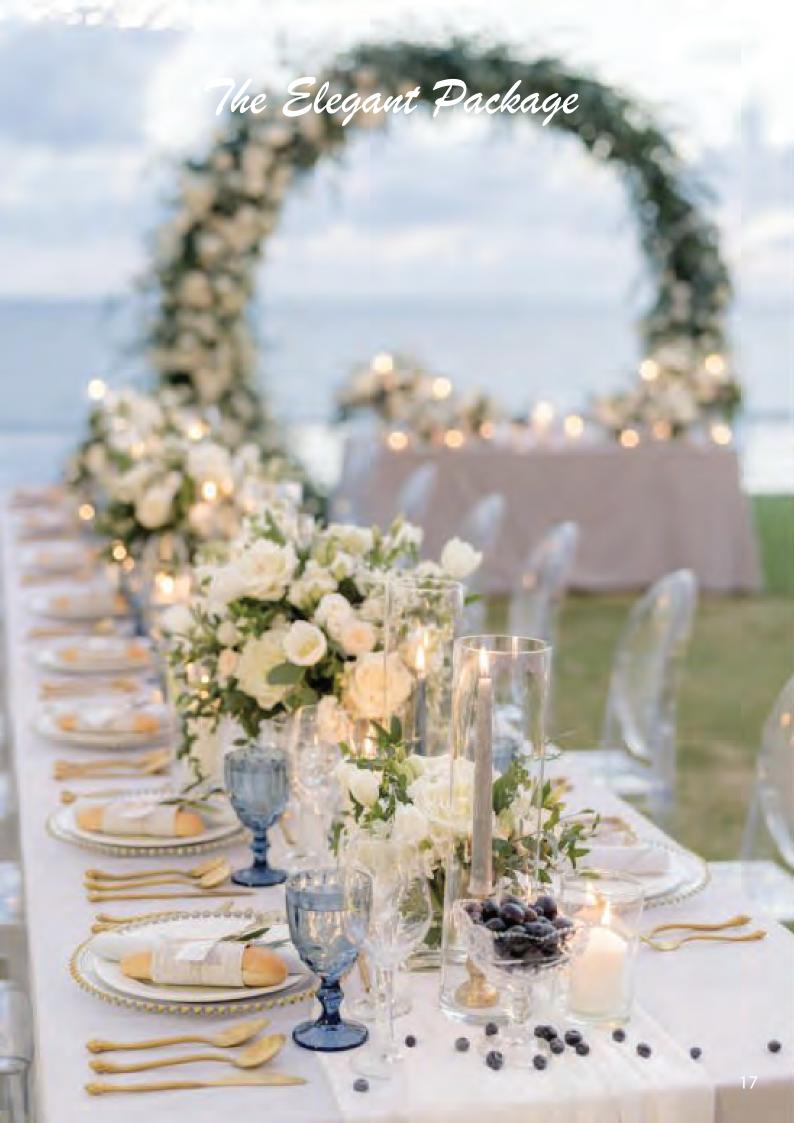

## The Elegant Package

Fresh greens and luxurious white is the most sophisticated wedding combination there is. Such timesless elegance will never go out of style!

### **Decor for Ceremony**

Round Arch with Flowers & Foliage (S248a) Rose petals and vases (S5009) Aisle Decoration White Drapes & Flowers

### **Decor for Reception**

White Drapes & Flowers Top Table Flower Runner 6 Meters & Candles Tall Table Arrangement, Runners & Candles Flower Wall with Neon Sign (S319)

| S5024a | 20 Guests | €1500.00 |
|--------|-----------|----------|
| S5024b | 30 Guests | €1645.00 |
| S5024c | 40 Guests | €1780.00 |
| S5024d | 50 Guests | €1980.00 |
| S5024e | 60 Guests | €2180.00 |
| S5024f | 70 Guests | €2315.00 |
| S5024g | 80 Guests | €2515.00 |