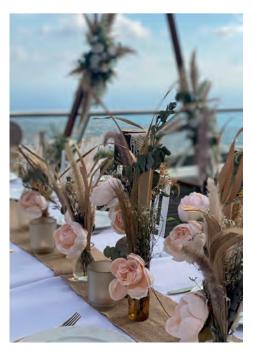

### The Pampas Package

The Pampas Package is perfect for a modern bohemian style wedding, any time of the year. Filled with pampas grass, orchids and dried grass it is a glamorous take on boho chic.

#### **Decor for Ceremony**

Dries Pampass & Palms with Flowers Side Arch (S5000) 6 Pampas Baskets for the Aisle (S1011) Chair Decor, Pampas Grass, Foliage & Flowers (S209) Welcome Sign with Pampas & Dried Leaves (S5072) Confetti Stand with 20 Cones Chair Drapes & Chair Back (S19a)

#### **Decor for Reception**

Chair Drapes & Chair Back (S19a)
Welcome Sign with Pampas & Dried Leaves (S5072)
Table Plan Stand with Decor (S5036)
Centrepieces & Top Table Decor
Gold Charger Plates (S93b or S93c)
Table Runner
Floating Candles
Rustic Mr & Mrs Lights (S315b)