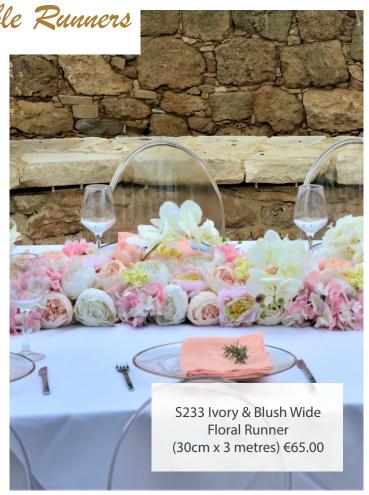

### Decorative & Floral Table Runners

If you're looking for one thing that can completely transform your wedding tables for not a lot of money, it's table runners. Forget wedding flowers or candles or mix-matched vintage plates, it's a table runner that will instantly make your wedding tables stand out.

### Head Table Floral Displays

S271 Champagne & Dusty Pink Full Flower Runner (3.5 metres) - €65.00

S272 Full Flower with Hanging Foliage, Candles & Glassware (4 metres) - €150.00

S273 Ivory Full Flower Runner with Candles & Glassware (4 metres) - €150.00