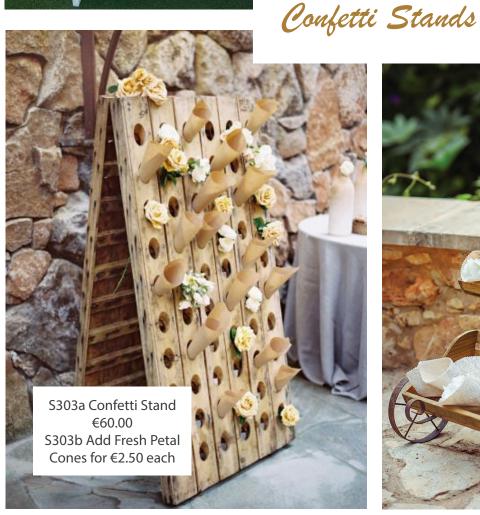

#### **Decor for Ceremony**

Dries Pampass & Palms with Flowers Side Arch (S5000) 6 Pampas Baskets for the Aisle (S1011) Chair Decor, Pampas Grass, Foliage & Flowers (S209) Welcome Sign with Pampas & Dried Leaves (S5072) Confetti Stand with 20 Cones Chair Drapes & Chair Back (S19a)