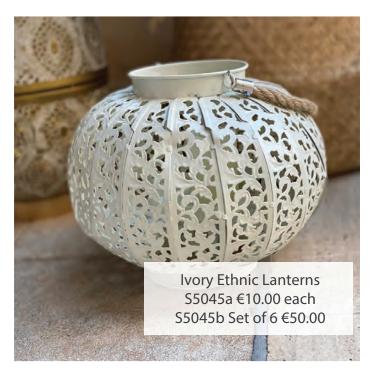

S425 Tropical Cylinder Vase (70cm high) €50.00

€70.00

S751 Plexi Glass Lantern with 3 Candles €15.00 each (35cm x 35cm)

S57 White & Silver Wooden Lantern €10.00 each

S58a White Lanterns €10.00 each S58b Set of 3 €25.00