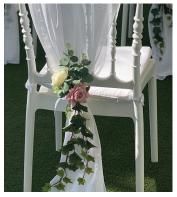

## Chair Decor Ideas

While there's nothing wrong with leaving rented reception chairs exactly as they come, decking out the bride and groom's seats, specifically, is a fun, simple way to bring personality to your wedding.

From floral arrangements, to whimsical signs, and leafy garlands, chair backs can be as simple or ornate as you'd like. The following chair decor is suitable for both chiavari chairs and chairs with white linen covers, and most can be done to match your colour theme.

\$139g Ruscus Bunch €1.50 (Drape Not Included)

S139a Single Rose €1.50 (choice of colours) (Drape Not Included)

S139e Gypsofilia Bunch €1.50 (Drape Not Included)

S140 Floral Chair Back €30.00 (Only Flower)