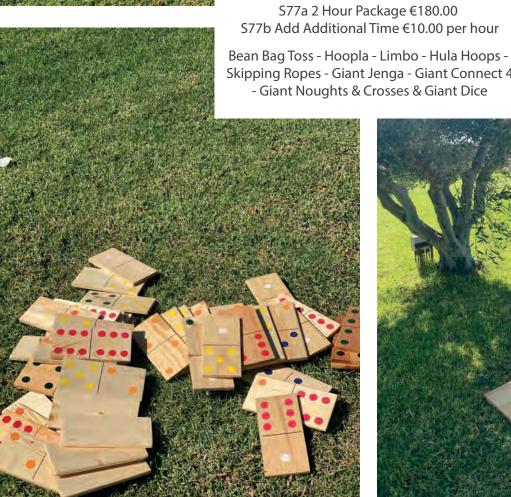

# Starlight Dancefloors

S2087a 10ft x 10ft Floor €295.00 S2087b 12ft x 12ft Floor €320.00 S2087c 14ft x 14ft Floor €385.00 S2087d 16ft x 16ft Floor €520.00

All games will be collected after 2 hours. All items must be returned at the end of the hire period and a charge may be made if any items are missing or broken.