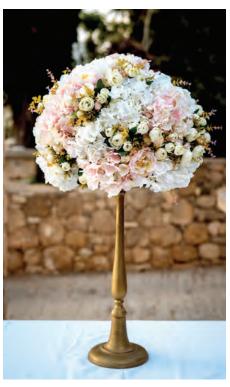

S415 Crystal Candelabra with Vases of Flowers €50.00

Tall designs can be utilized in any wedding theme. Ideally you will want to have three types of centerpieces at your reception. Two low looks and a tall look. Avoid doing all tall because they lose how special they are and they tend to block views. Nevertheless, they make a WOW factor that just can't be beat.

S417 Silver Metal Conical Vase (70cm) with Large Gypsophilia Arrangement (50cm diameter) €45.00

S418 Geometric Stand with Large Arrangement €45.00 S418a add 3 hanging glass balls with tea lights - €10.00