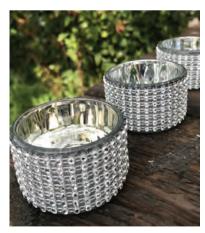

or alongside a larger centrepiece.



S696 Glass & Wood T-light €3.00 each



S2049 Set of 3 Rectangle Perspex Table Lanterns €30.00 (Flowers Not Included)



S646 Set of 2 Large Geometric Candle Holders €15.00 (Flowers Not Included)



S712 Set of 2 White Candle Holders €6.00



S2052 Set of 2 Mercury Glass Candle Sticks €10.00



Glass Holders with Candles S2053a Set of 2 €10.00 S2053b Set of 3 €15.00



S715a Candle Holder €3.50 each S715b Set of 3 €10.00



S714a Candle Holder€3.80 each S714b Set of 3 €10.00



S2055a Gold Candle Stick €3.50 each S2055b Set of 3 €10.00



S713 Set of 3 Elegant Glass Candle Holder €10.00



S711 Set of 3 Glass Candle Holder €15.00



S2056 Set of 2 Tall Glass Vase with White Candle €20.00



S2054 Set of 3 Different Height Glass Candles Holders €15.00



S81 Diamond Tea Light Holder €1.50 each



S71 Mercury Effect Tall (9cm) T-light (also in gold) €3.00 each



S80 Classic Glass Tea Light Holder €2.00 each



S2051 Crystal Votive €2.50 each



S82 Crystal Tea Light Holder €3.00 each



S694 Votive & T-light €3.00 each a Blush, b Gold, c Silver



S75 Glittery Gold Tea Light Holder €2.00 each



S78 Pink Mercury Tea Light Holder €2.00 each

Add a little romance and ambience with candles and votives. They look lovely on there own or alongside a larger centrepiece.



S647 Small Pointed Geometric Tea Light Holder €5.00 each



S648 Small Hexagon Geometric Tea Light Holder €5.00 each



S5019 Set of 3 Small Vase with Coral Peony & Eucalyptus €15.00



S5020 Set of 3 Small Vase with Pink Rose, Gypsofilia & Greenery Set of 3 €12.00



S69 Mer