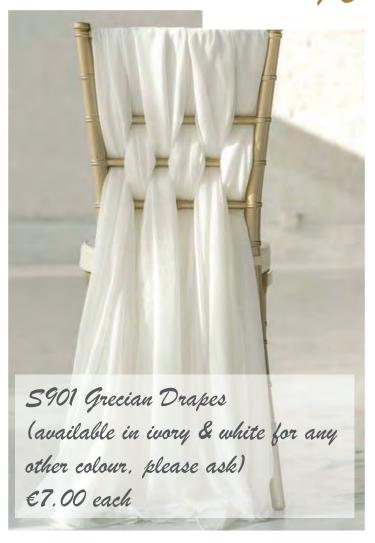

## Chair Bows & Drapes

S6 Organza - €2.20 each

S601 Satin - €2.50 each

S603 Taffeta - €2.70 each

S7 Lace - €2.75 each S701 Lace & Satin - €4.00 each

S8a Hessian - €2.90 each

S8b Hessian & Lace - €3.50 each

S1006 Cheesecloth - €2.75 each

S9a Drapes - €3.50 each

S9b Lace Drapes - €4.00 each