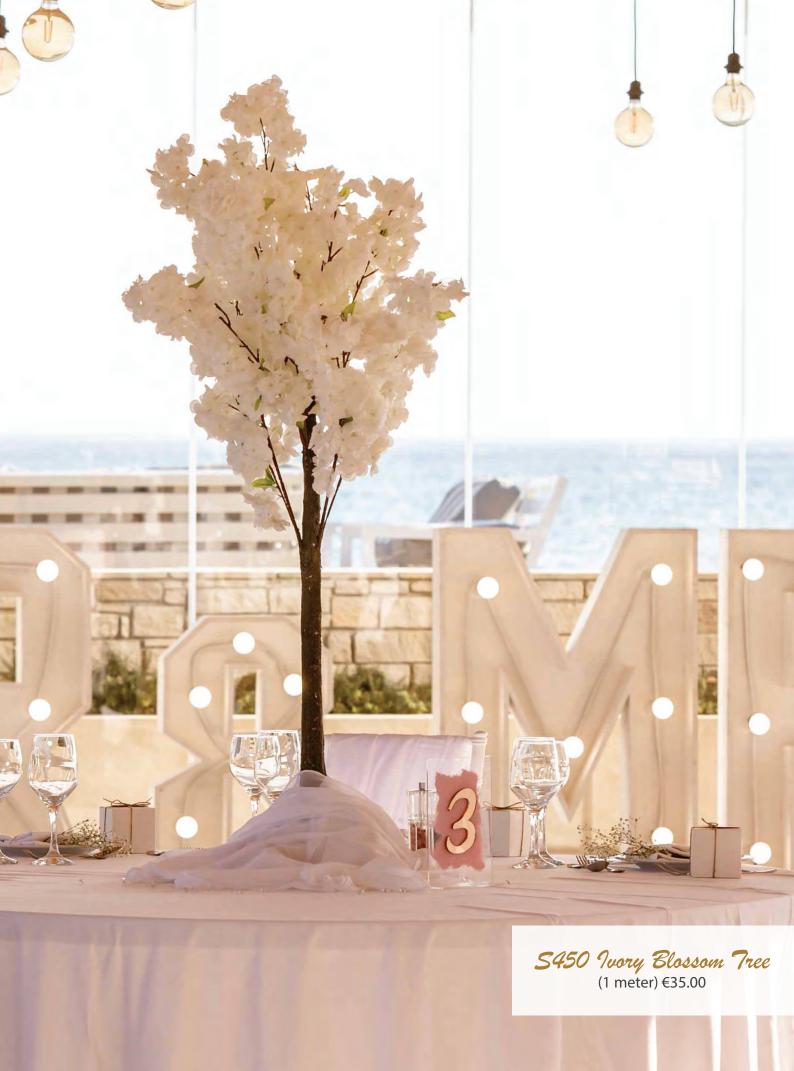

Choice of Set of 2 Blossom trees 4 ft or two rose trees 4 ft

Professional Delivery, Set-up & Collection at your Venue

| Package including: | S1004a | Organza Sashes             | €310 |
|--------------------|--------|----------------------------|------|
|                    | S1004b | Satin                      | €330 |
|                    | S1004c | Lace/Taffeta               | €350 |
|                    | S1004d | Hessian                    | €360 |
|                    | S1004e | Lace & Coloured Sash       | €400 |
|                    | S1004f | Hessian & Lace             | €430 |
|                    | S1004g | Chiffon Hoods              | €470 |
|                    | S1004h | Chiffon Drapes/Lace Drapes | €470 |

Choice of Set of 2 Blossom Trees 4 ft or Two Rose Trees 4 ft

Professional Delivery, Set-up & Collection at Your Venue

| Package including: | S1005a | Organza Sashes             | €350 |
|--------------------|--------|----------------------------|------|
|                    | S1005b | Satin                      | €360 |
|                    | S1005c | Lace/Taffeta               | €380 |
|                    | S1005d | Hessian                    | €400 |
|                    | S1005e | Lace & Coloured Sash       | €440 |
|                    | S1005f | Hessian & Lace             | €480 |
|                    | S1005g | Chiffon Hoods              | €520 |
|                    | S1005h | Chiffon Drapes/Lace Drapes | €520 |