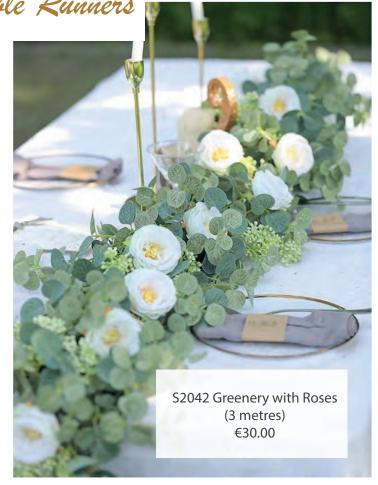

### Decorative & Floral Table Runners

If you're looking for one thing that can completely transform your wedding tables for not a lot of money, it's table runners. Forget wedding flowers or candles or mix-matched vintage plates, it's a table runner that will instantly make your wedding tables stand out.

S28a Rose Gold Sequin €7.50 S28b Gold Sequin €7.50 S28c Silver Sequin €7.50

S281 Gold & White Chevron Sequin €10.00

S282 Black & White Stripes €10.00

S280 Vintage Lace €10.00

S23 Full Foliage Runner (3 metres) €30.00