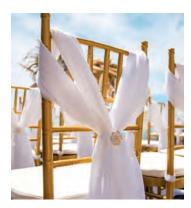

## Chair Bows & Drapes

S6 Organza - €2.20 each

S601 Satin - €2.50 each

S603 Taffeta - €2.70 each

S7 Lace - €2.75 each S701 Lace & Satin - €4.00 each

S8a Hessian - €2.90 each

S8b Hessian & Lace - €3.50 each

S1006 Cheesecloth - €2.75 each

S9a Drapes - €3.50 each

S9b Lace Drapes - €4.00 each

Diamante Brooch €1.50 S11a Silver (Drape Not Included)

Diamante Wrap €1.50 S11c Silver / S11d Gold (Drape Not Included)

S11e Pearl Brooch €1.50 (Drape Not Included)

S11f Double Drape & Brooch €7.50

S139b Rose Bouquet €2.80 (dusty pink, blue or ivory) (Drape Not Included)